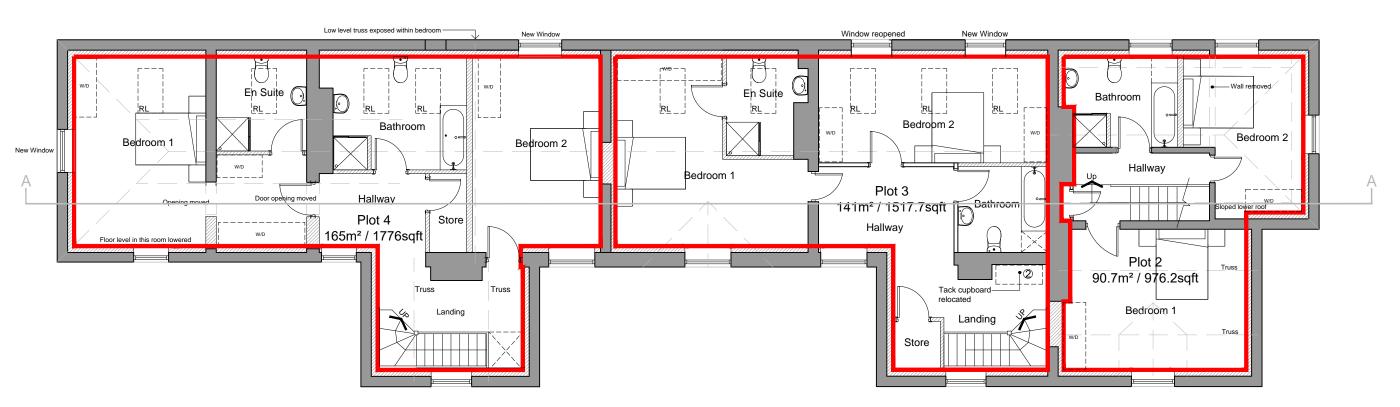

Hand measured survey dimensions. To be checked on site at construction stage

First Floor plan

25/07/16 YA Plot 4 landing area reconfigured Planning Harthill Estate, Beechley House, Calderstones, Liverpool Redrow Homes Limited Stables Proposed First Floor Project No Drawing Number 17.06.16 0553 PL-26A Scale (A3 Sheet) 1:100 YΑ edward GE w www.eas-limited.co.uk