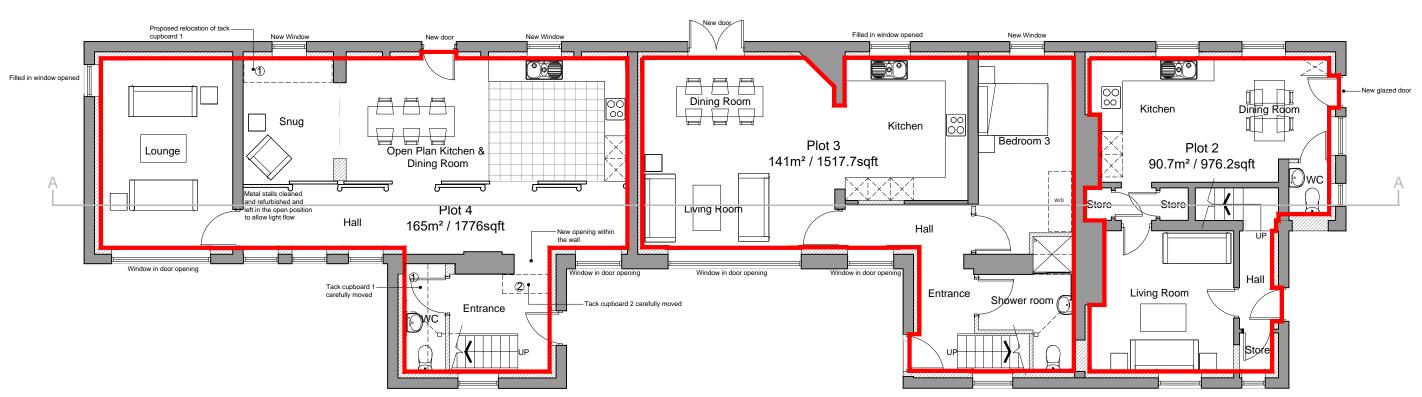

Hand measured survey dimensions. To be checked on site at construction stage

Ground Floor plan

and entrance room reconfigured Planning Harthill Estate, Beechley House, Calderstones, Liverpool Redrow Homes Limited Stables Proposed Ground Floor Project No Drawing Number 17.06.16 0553 PL-25A Scale (A3 Sheet) 1:100 YΑ edward GE w www.eas-limited.co.uk

78-80 St John Street, Clerkenwell, LONDON, EC1M 4EG t 020 7549 8074

Plot 4 front door position ammended

2 Riverside Way, Whitehall Waterfront, Whitehall Road LEEDS, LS1 4EH t 0113 819 8041

25/07/16 YA