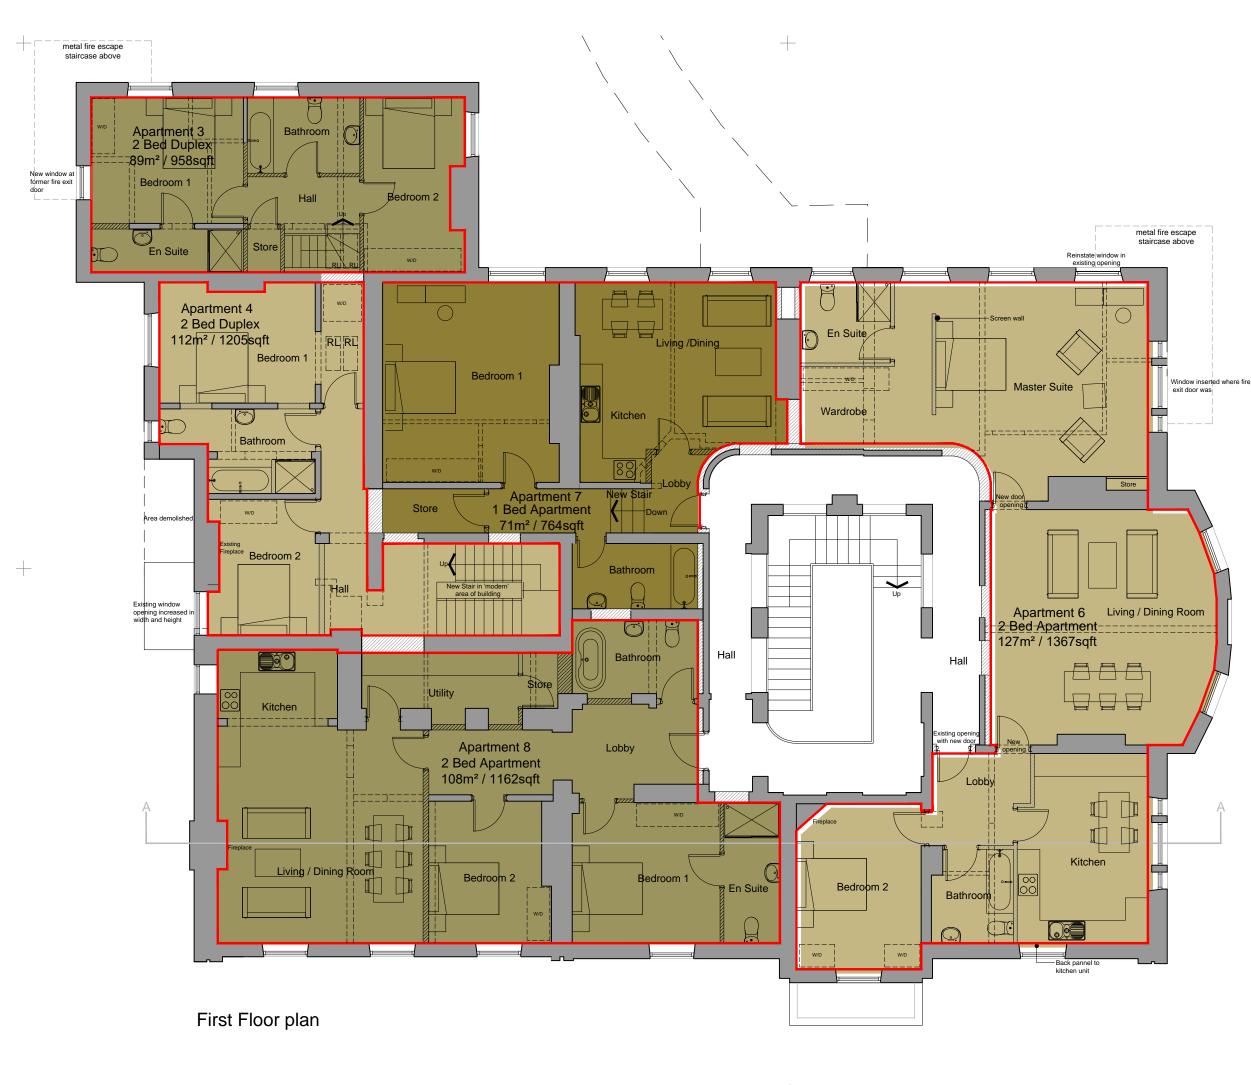

Hatched lines denote solid walls

2 Riverside Way, Whitehall Waterfront, Whitehall Road LEEDS, LS1 4EH t 0113 819 8041 78-80 St John Street, Clerkenwell, LONDON, EC1M 4EG t 020 7549 8074