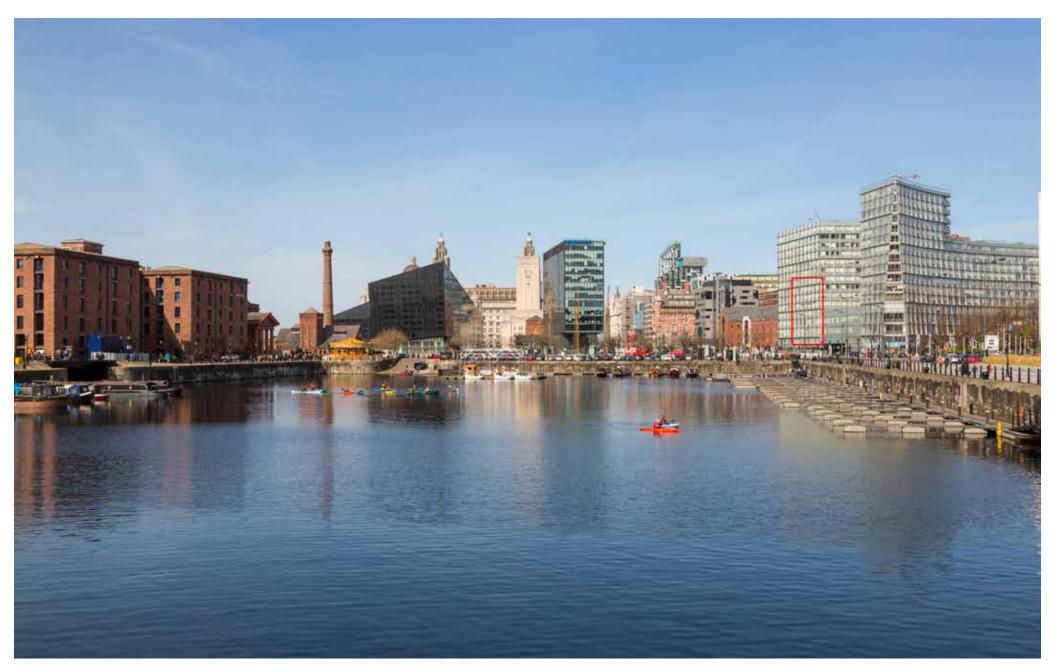

View 9 | Existing Albert Dock - Wapping/Gower Street corner

View 9 | Proposed Albert Dock - Wapping/Gower Street corner

View 10 | Existing Liverpool Museum / Pierhead

View 10 | Proposed Liverpool Museum / Pierhead