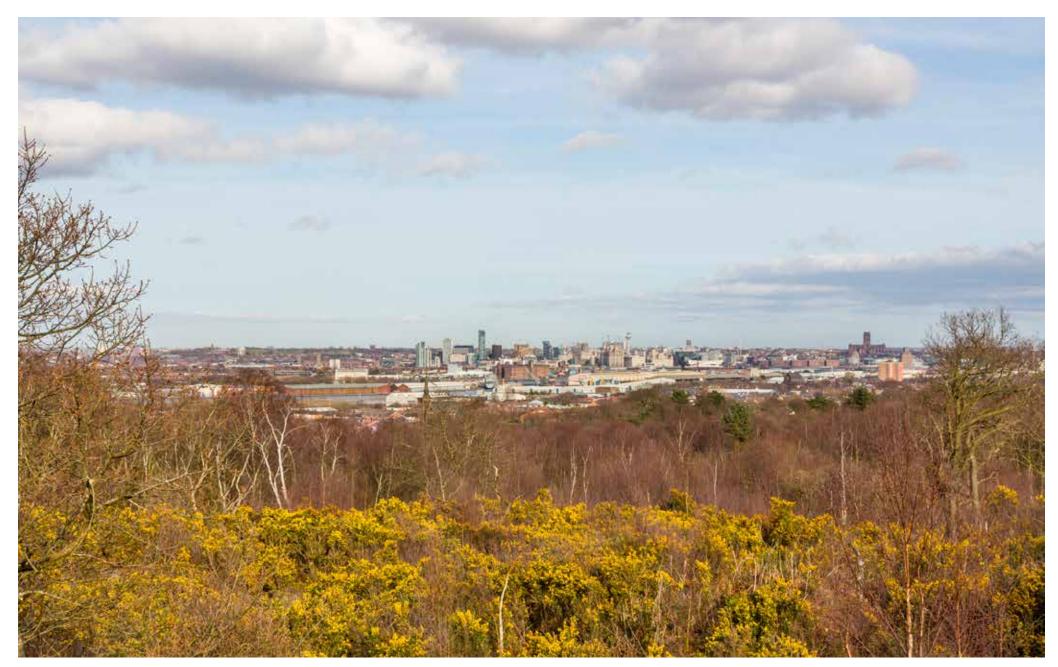

View 4 | Existing
Bidston Hill Observatory - In clearing adjacent to the observatory, next to seat

View 4 | Proposed
Bidston Hill Observatory - In clearing adjacent to the observatory, next to seat

**View 4 | Proposed + Cumulative Development**Bidston Hill Observatory - In clearing adjacent to the observatory, next to seat