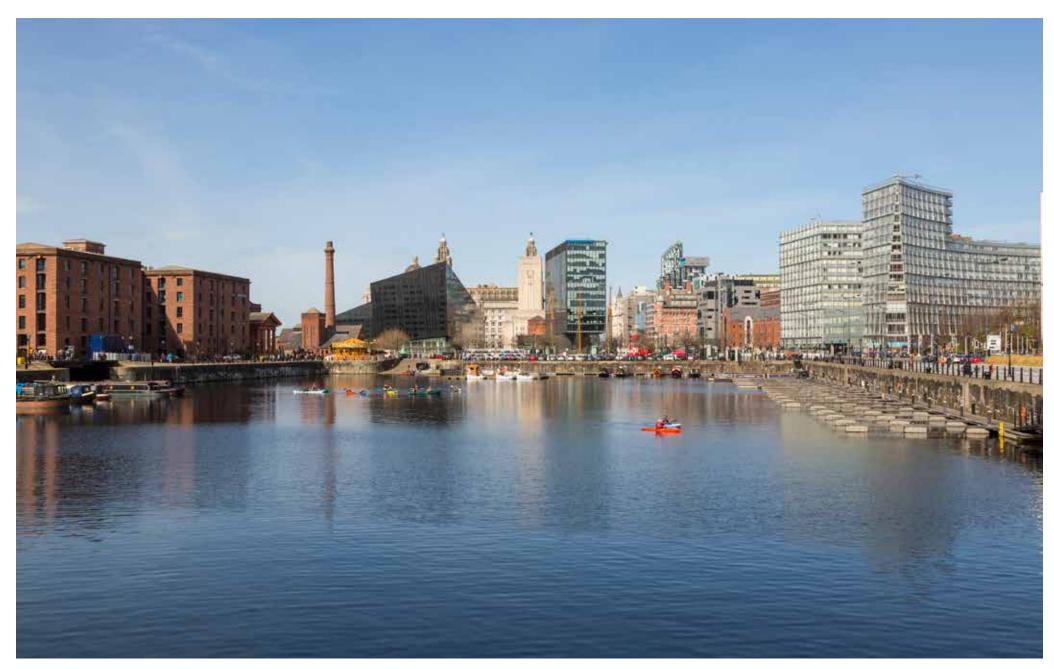

View 5 | Existing Corner of New Quay

View 5 | Proposed Corner of New Quay

View 6 | Existing Hope Street / Mount Pleasant

View 6 | Proposed Hope Street / Mount Pleasant

View 7 | Existing Albert Dock - SW corner infront of 'What's Cooking'

View 7 | Proposed Albert Dock - SW corner infront of 'What's Cooking'

View 8 | Existing Albert Dock - Infront of the entrance on 'The Strand'

View 8 | Proposed Albert Dock - Infront of the entrance on 'The Strand'