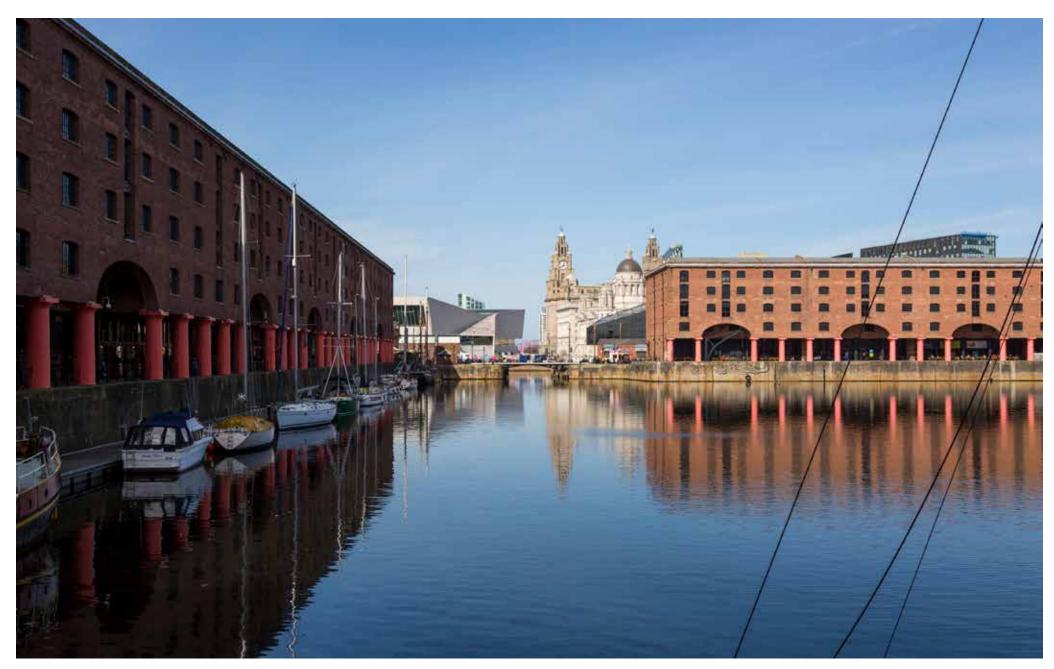

View 5 | Existing Corner of New Quay

View 5 | Proposed Corner of New Quay

View 6 | Existing Hope Street / Mount Pleasant

View 6 | Proposed Hope Street / Mount Pleasant

View 7 | Existing Albert Dock - SW corner infront of 'What's Cooking'

View 7 | Proposed Albert Dock - SW corner infront of 'What's Cooking'

View 8 | Existing Albert Dock - Infront of the entrance on 'The Strand'

View 8 | Proposed Albert Dock - Infront of the entrance on 'The Strand'