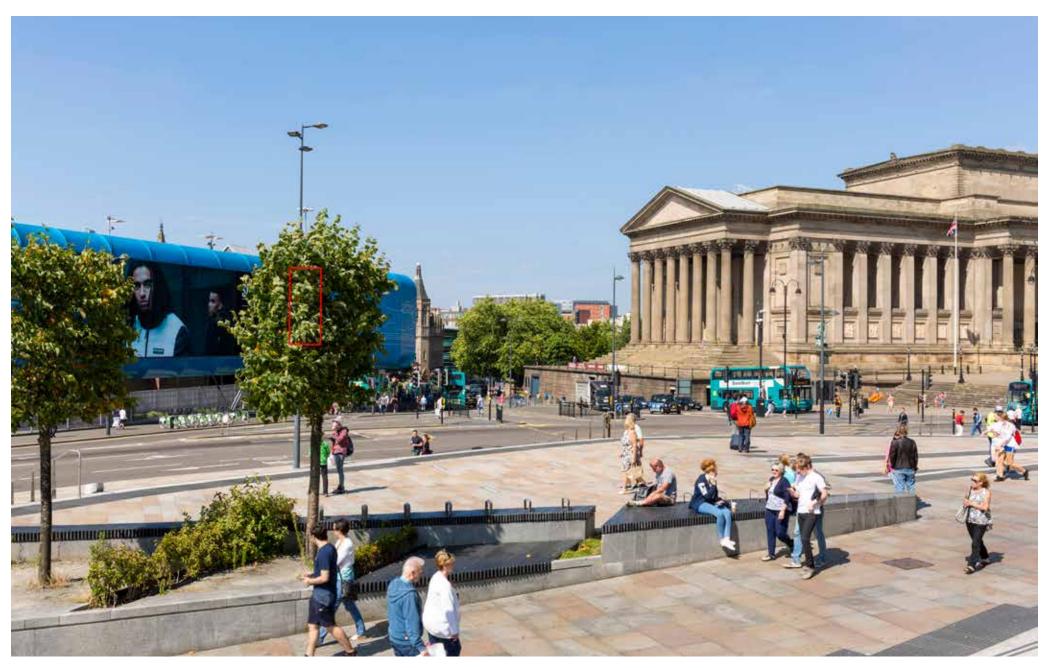

View 11 | Existing Lime Street Station Steps

View 11 | Proposed Lime Street Station Steps

**View 12 | Existing**William Brown Street

View 12 | Proposed William Brown Street

**View 12 | Proposed + Cumulative Developments** William Brown Street