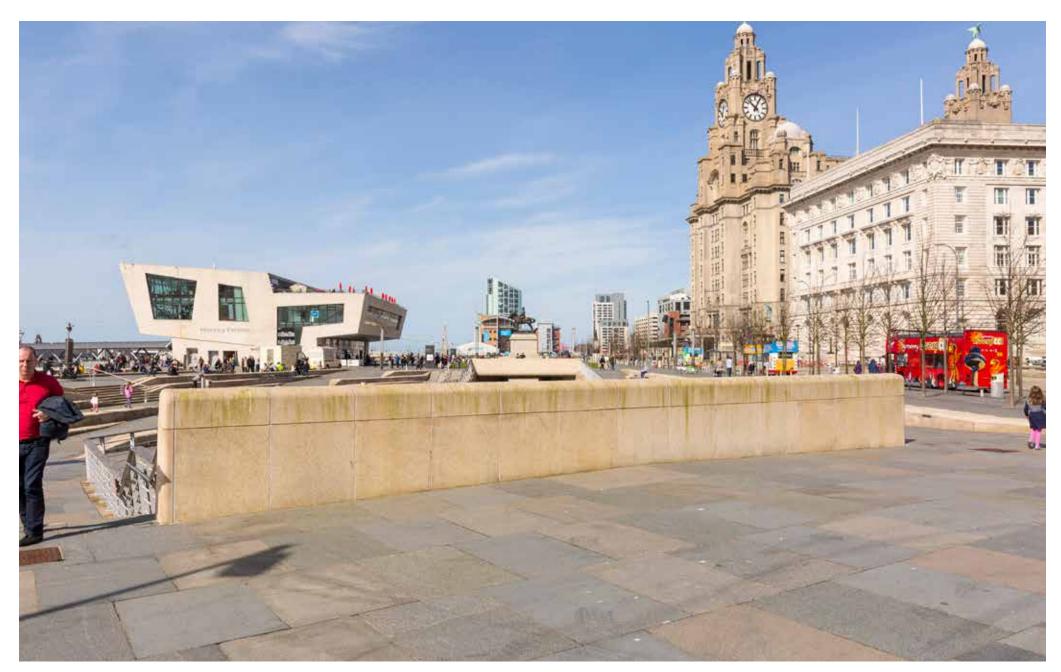

View 9 | Existing Albert Dock - Wapping/Gower Street corner

View 9 | Proposed Albert Dock - Wapping/Gower Street corner

View 10 | Existing Liverpool Museum / Pierhead

View 10 | Proposed Liverpool Museum / Pierhead