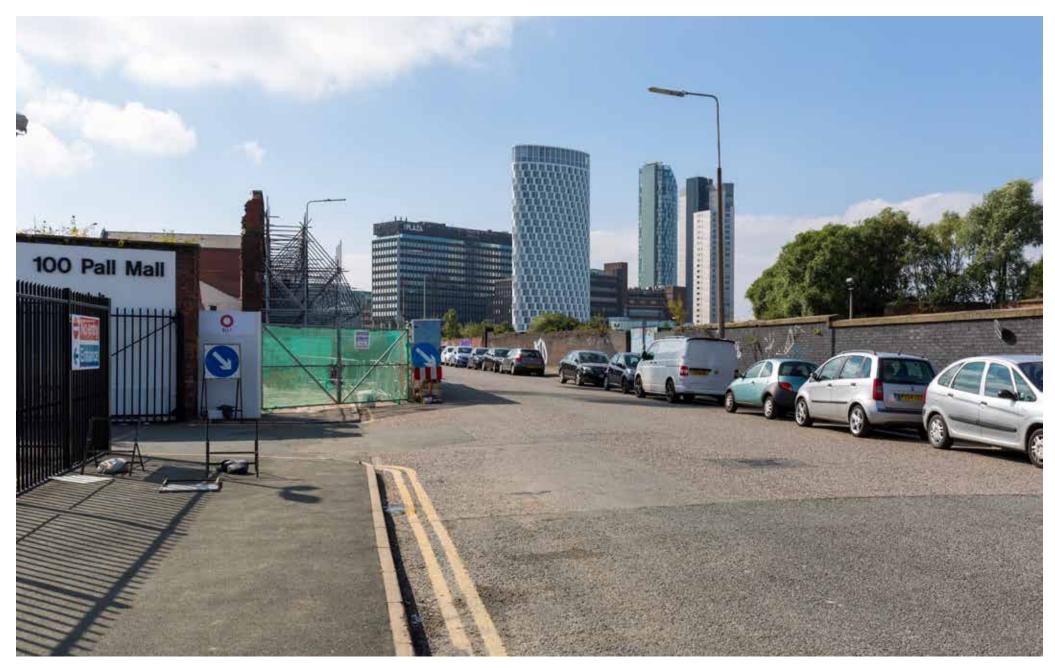

Cumulative Developments [Refer to Fig 1.9 Surrounding Cumulative Developments]

**View 13 | Existing** Pall Mall

**View 13 | Proposed** Pall Mall

**View 13 | Proposed + Cumulative Developments**Pall Mall

**Cumulative Developments** [Refer to Fig 1.9 Surrounding Cumulative Developments]

CD1 | 70-90 Pall Mall Liverpool L3 7DB

CD7 | MODA Living : Princes Reach

**View 14 | Existing** Vauxhall Road

**View 14 | Proposed** Vauxhall Road

**View 15 | Existing** Everton Park

**View 15 | Proposed** Everton Park