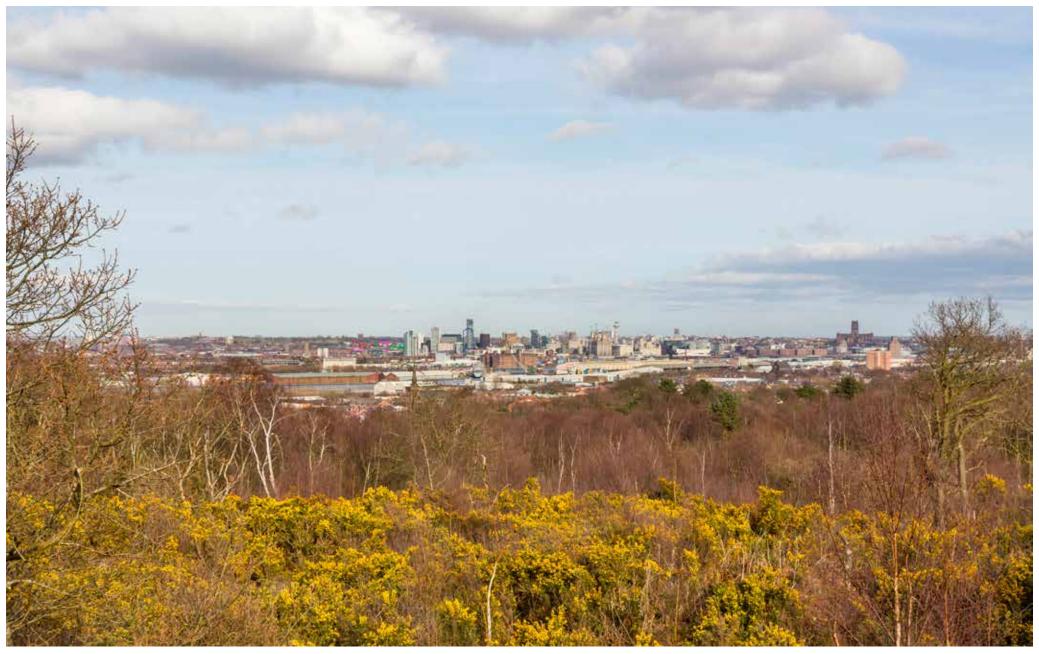

View 4 | Existing
Bidston Hill Observatory - In clearing adjacent to the observatory, next to seat

View 4 | Proposed
Bidston Hill Observatory - In clearing adjacent to the observatory, next to seat

**View 4 | Proposed + Cumulative Development**Bidston Hill Observatory - In clearing adjacent to the observatory, next to seat