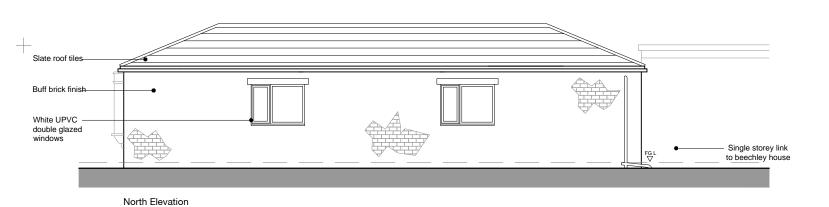

Planning Harthill Estate, Beechley House, Calderstones, Liverpool Redrow Homes Limited Summer House Existing Elevations and Section Project No Drawing Number 0553 PL-16 20.06.16 Scale (A3 Sheet) 1:100 YΑ edward GE