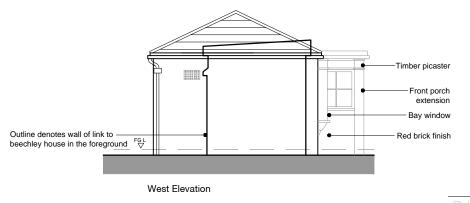

Planning Harthill Estate, Beechley House, Calderstones, Liverpool Redrow Homes Limited Summer House Existing Elevations and Section Project No Drawing Number 0553 PL-16 20.06.16 Scale (A3 Sheet) 1:100 YΑ edward GE