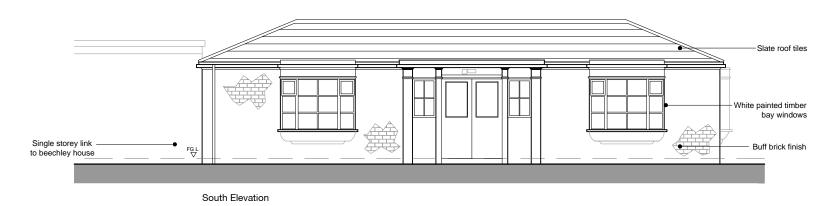

Planning Harthill Estate, Beechley House, Calderstones, Liverpool Redrow Homes Limited Summer House Existing Elevations and Section Project No Drawing Number 0553 PL-16 20.06.16 Scale (A3 Sheet) 1:100 YΑ edward GE