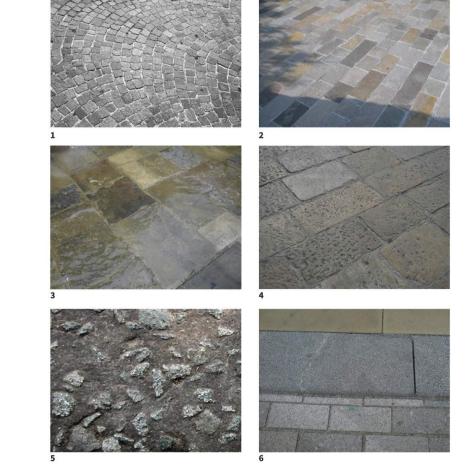

# 2 Porphyry Sett Blend

This material will be used as a carriageway surface in areas where there will be regular trafficking by heavy vehicles. The strength of the concrete base materials should to determined in response to vehicle loadings.

# 3 Yorkstone Flags

This material is typical for pedestrian areas and is perfectly suited to the existing maritime materiality found along Liverpool Waterfront.

# **4 Porphyry Flags**

A very durable material for footpaths and shared surfaces, which is stain resistant and has good slip resistance. It is also a very attractive material, due to its colour variation.

# 5 HRA with Criggion Green Chippings

Hot rolled asphalt (HRA) is a very fine-grained material used on highways, and relies on the presence of chippings of a hard stone to improve durability and to add traction.

# **6 Granite Feature Banding**

The proposal is to use granite flags as a tidy dividing line between setts and flags. Banding promotes pedestrian movement and directs people. Banding colour, to be same as adjoining sett trim detail to buildings and to carriageway kerbs.

# 7 China Black Granite Kerb

All kerbs are to be supplied from natural stone. Concrete for foundations, races and

THIS DRAWING IS COPYRIGHT PROTECTED AND MAY NOT BE REPRODUCED IN WHOLE OR PART WITHOUT WRITTEN AUTHORITY FROM THE OWNER.