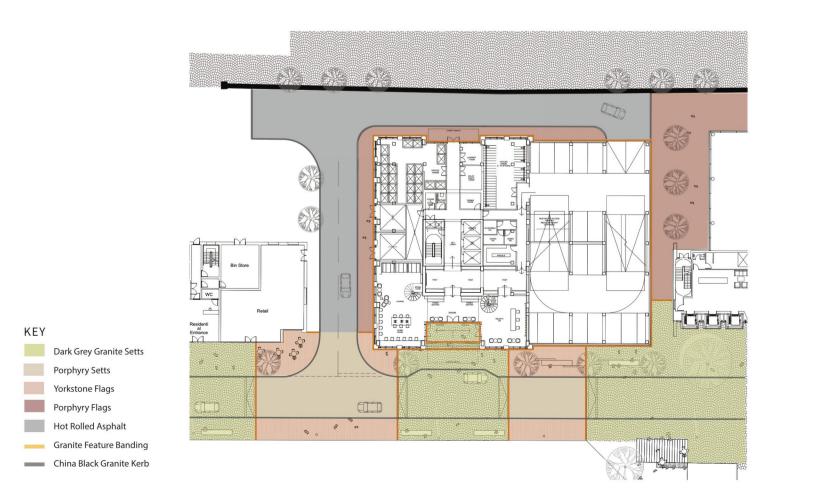

# 2 Porphyry Sett Blend

This material will be used as a carriageway surface in areas where there will be regular trafficking by heavy vehicles. The strength of the concrete base materials should to determined in response to vehicle loadings.

# 3 Yorkstone Flags

This material is typical for pedestrian areas and is perfectly suited to the existing maritime materiality found along Liverpool Waterfront.

# **4 Porphyry Flags**

A very durable material for footpaths and shared surfaces, which is stain resistant and has good slip resistance. It is also a very attractive material, due to its colour variation.

# 5 HRA with Criggion Green Chippings

Hot rolled asphalt (HRA) is a very fine-grained material used on highways, and relies on the presence of chippings of a hard stone to improve durability and to add traction.

# **6 Granite Feature Banding**

The proposal is to use granite flags as a tidy dividing line between setts and flags. Banding promotes pedestrian movement and directs people. Banding colour, to be same as adjoining sett trim detail to buildings and to carriageway kerbs.

# 7 China Black Granite Kerb

All kerbs are to be supplied from natural stone. Concrete for foundations, races and

THIS DRAWING IS COPYRIGHT PROTECTED AND MAY NOT BE REPRODUCED IN WHOLE OR PART WITHOUT WRITTEN AUTHORITY FROM THE OWNER.