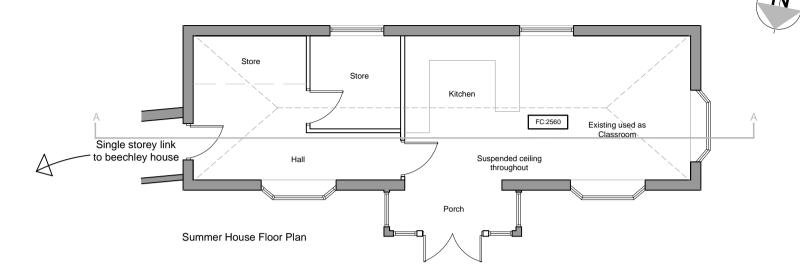

Subject to statutory approvals and survey.

The bar below is to check that the drawing has been printed to scale.

Hand measured survey dimensions. To be checked on site at construction stage

Project

Harthill Estate, Beechley House, Calderstones, Liverpool

Clien

**Redrow Homes Limited** 

Drawing

Summer House existing floor plans

 Date
 Project No
 Drawing Number

 17.06.16
 0553
 PL-15

Coolo (A.1 Choot

1:100