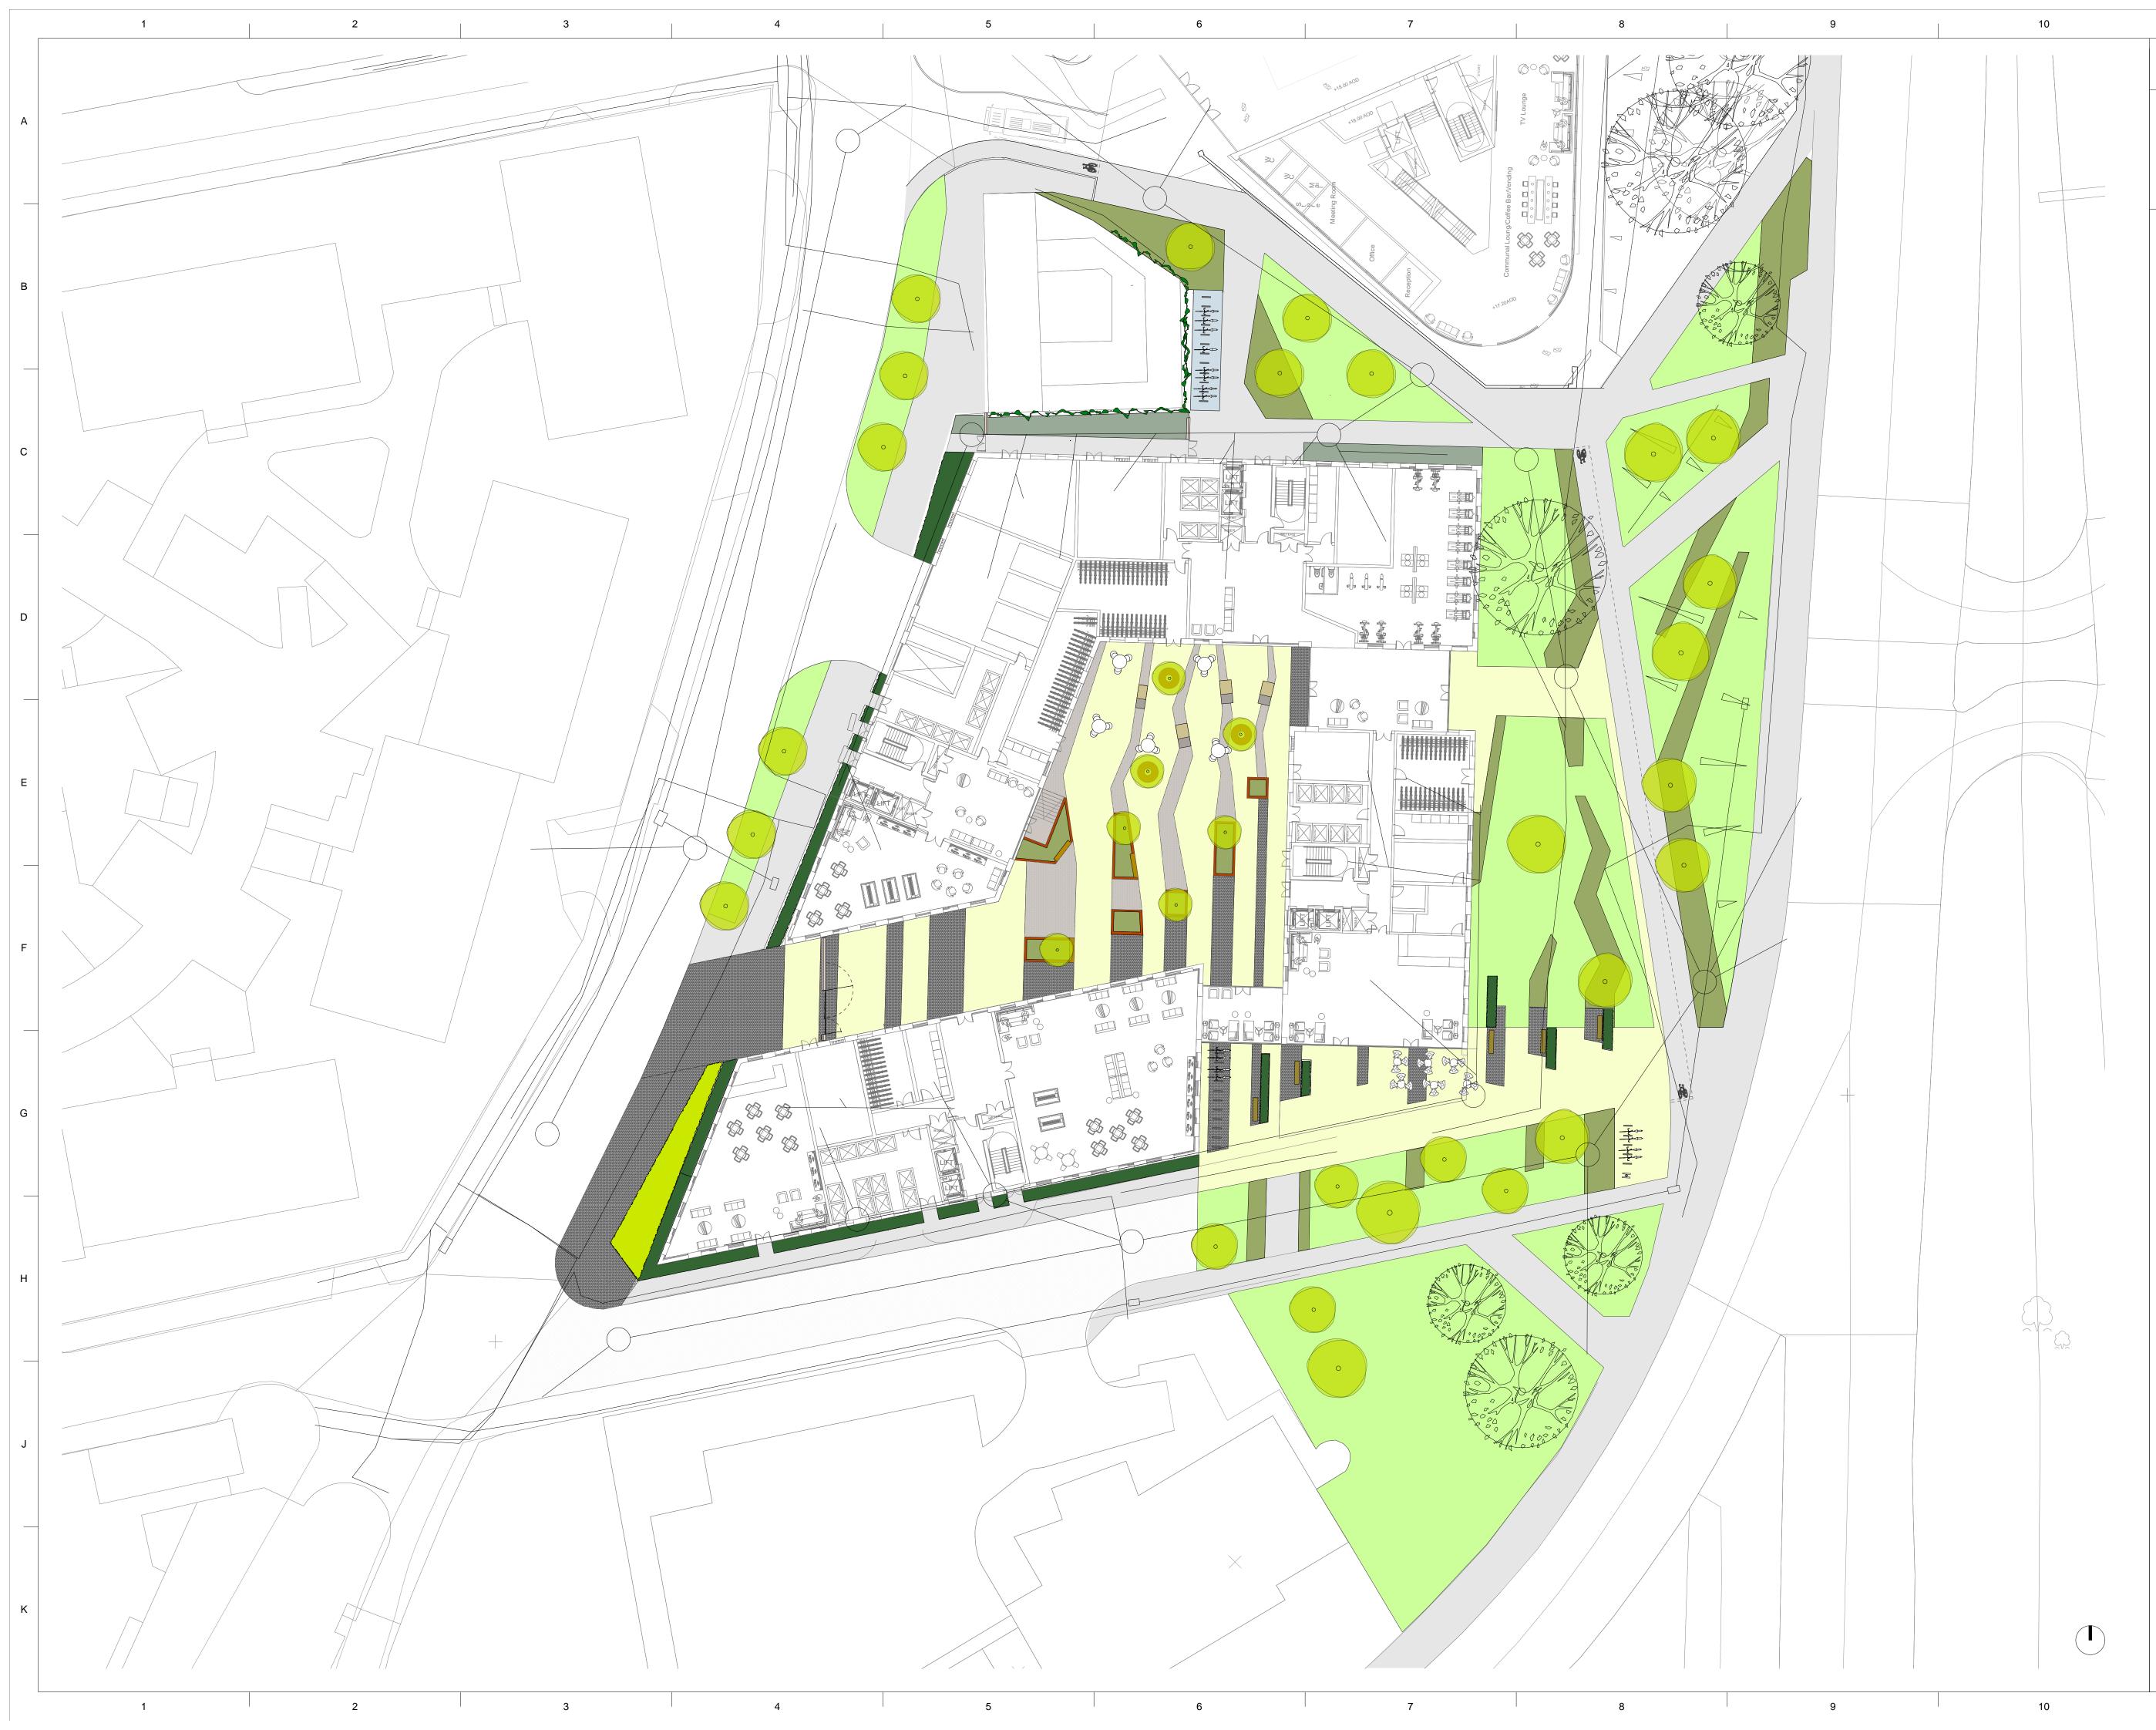

| KEY           |                                                                                                                                                                                           |
|---------------|-------------------------------------------------------------------------------------------------------------------------------------------------------------------------------------------|
|               | ADOPTED PATHS-TARMAC<br>Subject to approval                                                                                                                                               |
|               | GRANITE<br>To internal Courtyard<br>Manufacturer: Hardscape or equal and approved<br>Colour: Kobra<br>Finish: Flamed<br>Dimensions: 300x100x65mm                                          |
|               | GRANITE<br>To internal Courtyard<br>Manufacturer: Hardscape or equal and approved<br>Colour: Crystal Black<br>Finish: Bush hammered<br>Dimensions:300x100x65<br>POROUS RESIN BOUND GRAVEL |
|               | To internal courtyard<br>Manufacturer: Addagrip or equal and approved<br>Colour: Rhine Gold<br>Size: 10mm                                                                                 |
|               | BESPOKE SEATING ELEMENT<br>To Internal courtyard<br>To emerge from granite sett strips<br>timber slats to top                                                                             |
|               | TIMBER BENCH<br>(3 person bench, without arms)<br>1830x400x500x320mm                                                                                                                      |
| ( )           | MOVEABLE FURNITURE<br>Tables and chairs to be stored within building when<br>not in use                                                                                                   |
|               | CORTEN STEEL RAISED<br>PLANTERS<br>Between 400-600mm tall                                                                                                                                 |
|               | CORTEN STEEL RAISED PLANTERS WITH<br>INCORPORTAED TIMBER SEATING PLINTH<br>Timber to match bespoke seating element                                                                        |
|               | CLOSE BOARD TIMBER FENCE<br>To screen Northern service yard                                                                                                                               |
| 1111111111111 | CYCLE SHELTER AND HOOPS<br>12no. hoops cater for 24no. bikes                                                                                                                              |
|               | CYCLE HOOPS<br>8no. hoops cater for 16no. bikes                                                                                                                                           |
|               | EXTERNAL GATE<br>2no. to allow managed access to bin store area.<br>Metal vertical bar railings and associated gate. 2.1m his                                                             |
| 0             | TREE GRILLES<br>3no. Coreten tree grilles by Goosefoot Street<br>Furniture or equal and approved                                                                                          |
|               | RETAINED EXISTING<br>TREES                                                                                                                                                                |
| •             | PROPOSED TREES<br>Species as labelled<br>Refer to Plant Schedule                                                                                                                          |
|               | LAWN                                                                                                                                                                                      |
|               | ORNAMENTAL PERENIAL, EVERGREEN &<br>GRASS PLANTING<br>Seasonal interest throughout<br>Refer to planting schedule                                                                          |
|               | GROUND COVER PLANTING<br>Refer to Planting schedule                                                                                                                                       |
| man           | CLIMBERS<br>To Sub station<br>Refer to Planting Specification                                                                                                                             |
|               | HEDGE<br>Instant hedge planting formally clipped<br>1.0m high<br>Refer to Planting Specification                                                                                          |
|               |                                                                                                                                                                                           |
|               |                                                                                                                                                                                           |