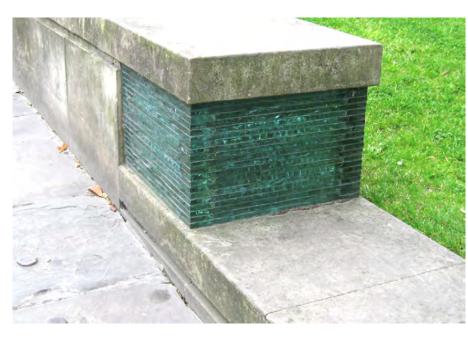

## **ELEVATION FACING BATH STREET**

0

-granite cladding overhang with drip gap

Matte silicone joints to top and bottom - Ottoseal or equivalent

Stacked glass with light source within. Precedent: Cathedral Gardens, Manchester