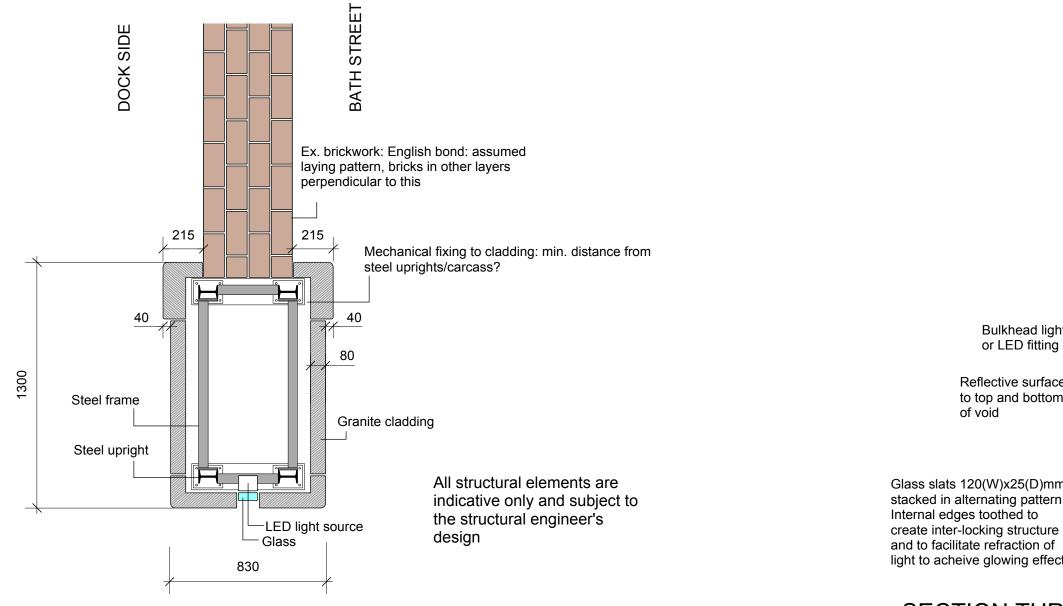

View from Bath Street (Indicative only)



Proposed grassed embankment

# **ELEVATION FACING THE DOCK**



### **TYPICAL SECTION THROUGH PIER**



ELEMENT





## ELEVATION FACING THE WALL OPENING

## **ELEVATION FACING BATH STREET**

0



-granite cladding overhang with drip gap

Matte silicone joints to top and bottom - Ottoseal or equivalent



Stacked glass with light source within. Precedent: Cathedral Gardens, Manchester

#### NOTE

For all sub-surface and structurally relevant elements refer to the engineers' details and specification. Don't scale from the drawing, engineers' dimensions take precedence. Please consult with us in case of inconsistencies with engineers' information.

Submit proposals and samples for all surface materials for approval prior to construction.

#### NOTE

C

The dimensions and specification of all structural elements are subject to proposals and consultation