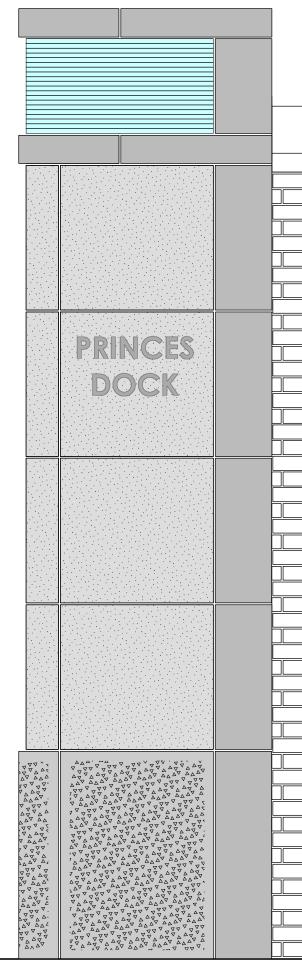

View from Bath Street (Indicative only)



Proposed grassed embankment

# **ELEVATION FACING THE DOCK**



### **TYPICAL SECTION THROUGH PIER**



ELEMENT





## ELEVATION FACING THE WALL OPENING

## **ELEVATION FACING BATH STREET**

0



-granite cladding overhang with drip gap

Matte silicone joints to top and bottom - Ottoseal or equivalent



Stacked glass with light source within. Precedent: Cathedral Gardens, Manchester

#### NOTE

For all sub-surface and structurally relevant elements refer to the engineers' details and specification. Don't scale from the drawing, engineers' dimensions take precedence. Please consult with us in case of inconsistencies with engineers' information.

Submit proposals and samples for all surface materials for approval prior to construction.

#### NOTE

C

The dimensions and specification of all structural elements are subject to proposals and consultation with the specialist sub-contractor.



THIS DRAWING