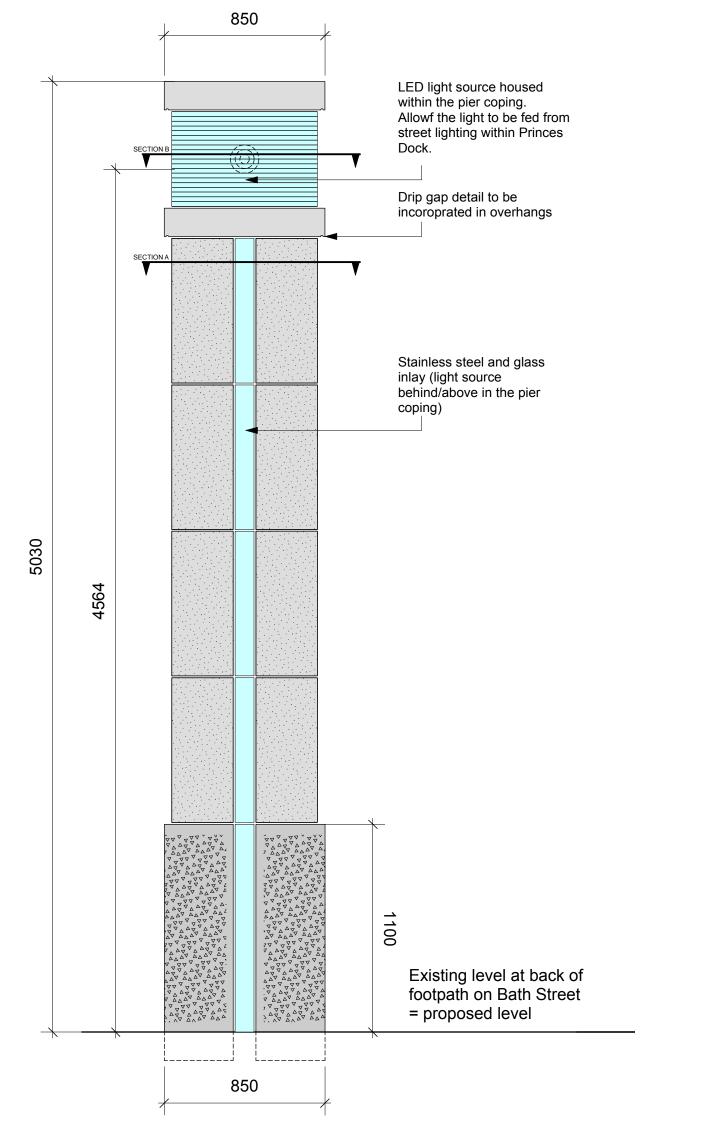

### **TYPICAL SECTION THROUGH PIER**

ELEMENT

#### NOTE

For all sub-surface and structurally relevant elements refer to the engineers' details and specification. Don't scale from the drawing, engineers' dimensions take precedence. Please consult with us in case of inconsistencies with engineers' information.

Submit proposals and samples for all surface materials for approval prior to construction.

#### NOTE

C

The dimensions and specification of all structural elements are subject to proposals and consultation with the specialist sub-contractor.

THIS DRAWING IS COPYRIGHT PROTECTED AND MAY

NOT BE REPRODUCED IN WHOLE OR PART WITHOUT