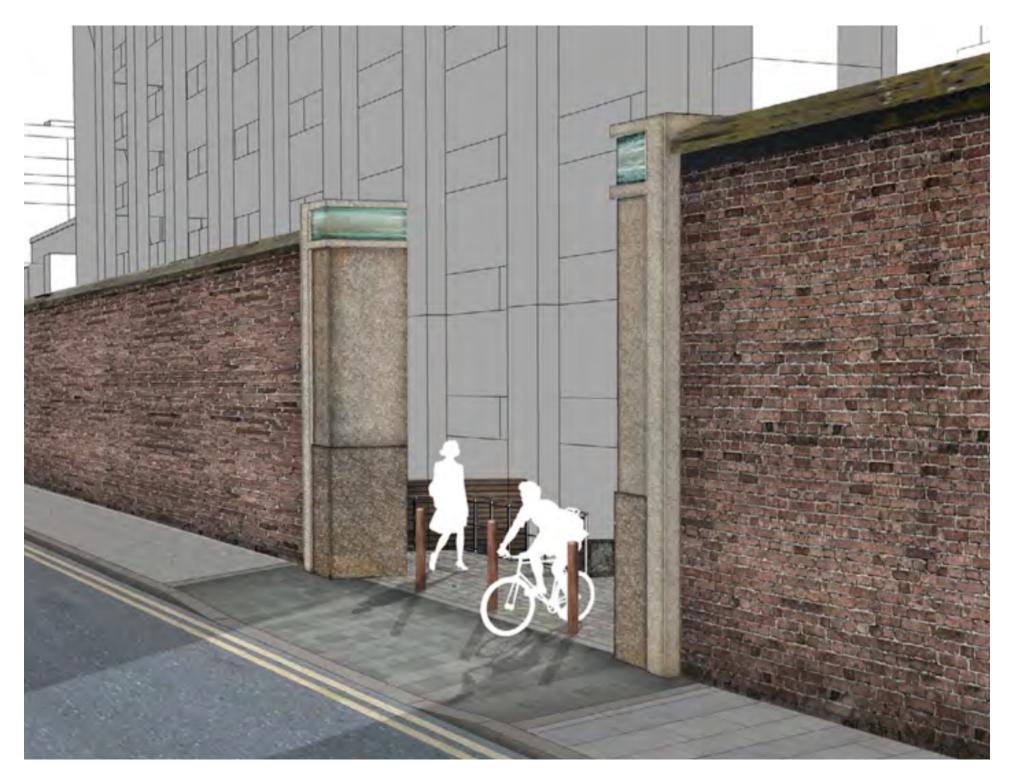

View from Bath Street (Indicative only)



Proposed grassed embankment

# **ELEVATION FACING THE DOCK**



### **TYPICAL SECTION THROUGH PIER**



ELEMENT





## ELEVATION FACING THE WALL OPENING

## **ELEVATION FACING BATH STREET**

0



-granite cladding overhang with drip gap

Matte silicone joints to top and bottom - Ottoseal or equivalent



Stacked glass with light source within. Precedent: Cathedral Gardens, Manchester

#### NOTE

For all sub-surface and structurally relevant elements refer to the engineers' details and specification. Don't scale from the drawing, engineers' dimensions take precedence. Please consult with us in case of inconsistencies with engineers' information.

Submit proposals and samples for all surface materials for approval prior to construction.

#### NOT