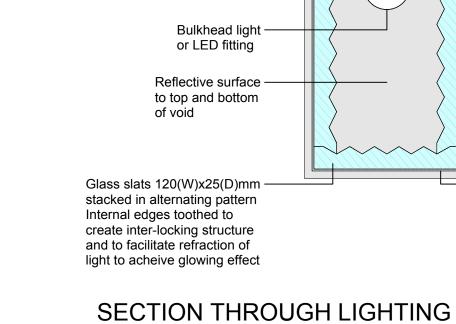

## **ELEVATION FACING BATH STREET**

0

-granite cladding overhang with drip gap

Matte silicone joints to top and bottom - Ottoseal or equivalent

Stacked glass with light source within. Precedent: Cathedral Gardens, Manchester