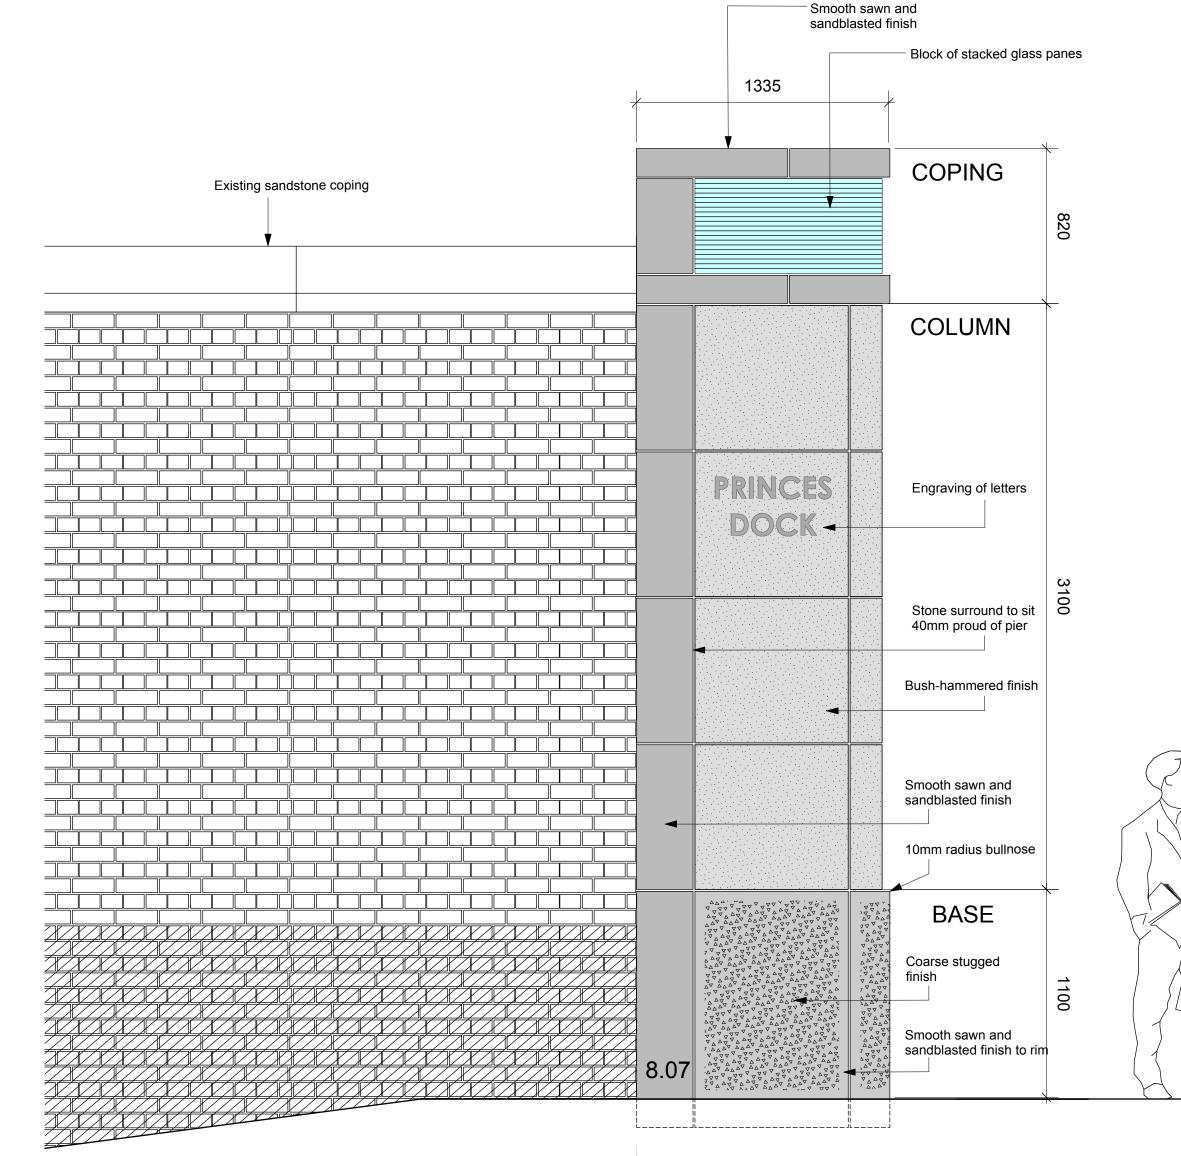

# **ELEVATION FACING THE DOCK**

## ELEVATION FACING THE WALL OPENING

## **ELEVATION FACING BATH STREET**

0

-granite cladding overhang with drip gap

Matte silicone joints to top and bottom - Ottoseal or equivalent

Stacked glass with light source within. Precedent: Cathedral Gardens, Manchester