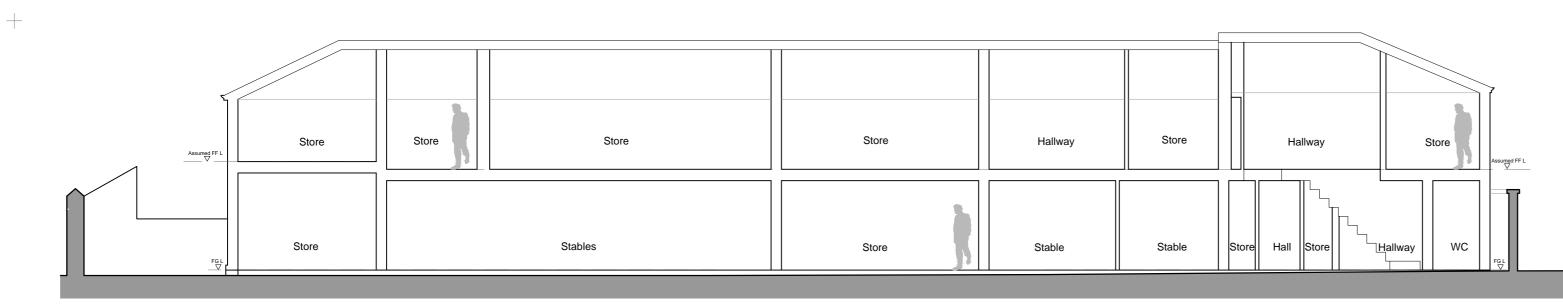

North Rear Elevation

Section AA

West Side Elevation

|               | t to verification and survey.               | formation of unknown origin         |
|---------------|---------------------------------------------|-------------------------------------|
|               | nust verify all dimensions on               | site before commencing any          |
| work or shop  | drawings.                                   |                                     |
| This drawing  | is not to be scaled. Use figur              | ed dimensions only.                 |
| Ensure digita | versions are plotted at 'Actu               | al Size'.                           |
| Building area | s are liable to adjustment ove              | r the course of the design          |
| process due   | to ongoing construction detai               | iling developments.                 |
| Subject to st | atutory approvals and survey.               |                                     |
| The bar belo  | w is to check that the drawing              | g has been printed to scale.        |
|               | al accordence disconcertaines. The last she | ecked on site at construction stage |