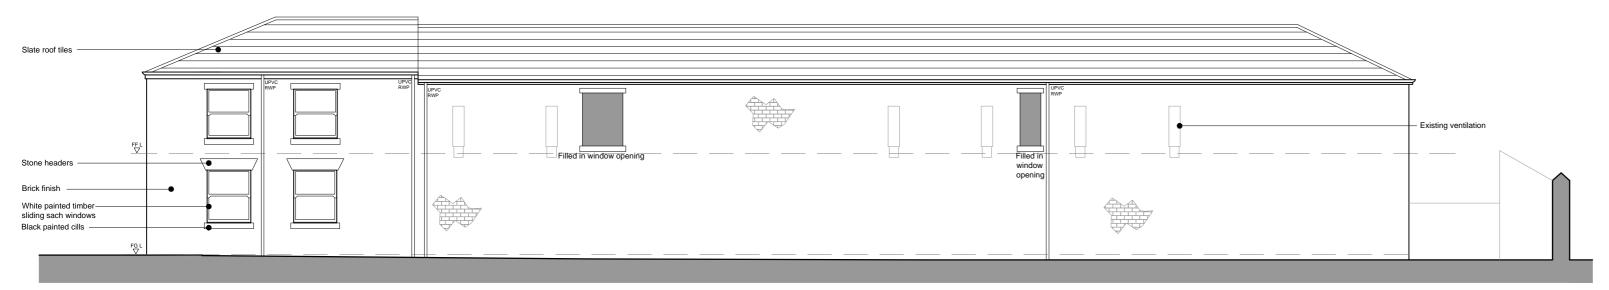

North Rear Elevation

Section AA

West Side Elevation

|               | t to verification and survey.               | formation of unknown origin         |
|---------------|---------------------------------------------|-------------------------------------|
|               | nust verify all dimensions on               | site before commencing any          |
| work or shop  | drawings.                                   |                                     |
| This drawing  | is not to be scaled. Use figur              | ed dimensions only.                 |
| Ensure digita | versions are plotted at 'Actu               | al Size'.                           |
| Building area | s are liable to adjustment ove              | r the course of the design          |
| process due   | to ongoing construction detai               | iling developments.                 |
| Subject to st | atutory approvals and survey.               |                                     |
| The bar belo  | w is to check that the drawing              | g has been printed to scale.        |
|               | al accordence disconcertaines. The last she | ecked on site at construction stage |