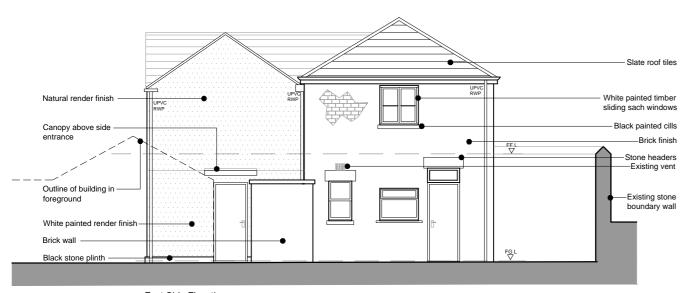

North Rear Elevation

Section AA

West Side Elevation

|               | t to verification and survey.               | formation of unknown origin         |
|---------------|---------------------------------------------|-------------------------------------|
|               | nust verify all dimensions on               | site before commencing any          |
| work or shop  | drawings.                                   |                                     |
| This drawing  | is not to be scaled. Use figur              | ed dimensions only.                 |
| Ensure digita | versions are plotted at 'Actu               | al Size'.                           |
| Building area | s are liable to adjustment ove              | r the course of the design          |
| process due   | to ongoing construction detai               | iling developments.                 |
| Subject to st | atutory approvals and survey.               |                                     |
| The bar belo  | w is to check that the drawing              | g has been printed to scale.        |
|               | al accordence disconcertaines. The last she | ecked on site at construction stage |