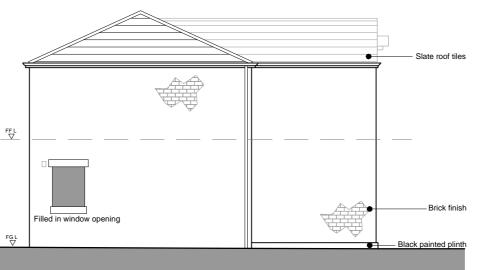

North Rear Elevation

Section AA

West Side Elevation

|               | t to verification and survey.               | formation of unknown origin         |
|---------------|---------------------------------------------|-------------------------------------|
|               | nust verify all dimensions on               | site before commencing any          |
| work or shop  | drawings.                                   |                                     |
| This drawing  | is not to be scaled. Use figur              | ed dimensions only.                 |
| Ensure digita | versions are plotted at 'Actu               | al Size'.                           |
| Building area | s are liable to adjustment ove              | r the course of the design          |
| process due   | to ongoing construction detai               | iling developments.                 |
| Subject to st | atutory approvals and survey.               |                                     |
| The bar belo  | w is to check that the drawing              | g has been printed to scale.        |
|               | al accordence disconcertaines. The last she | ecked on site at construction stage |