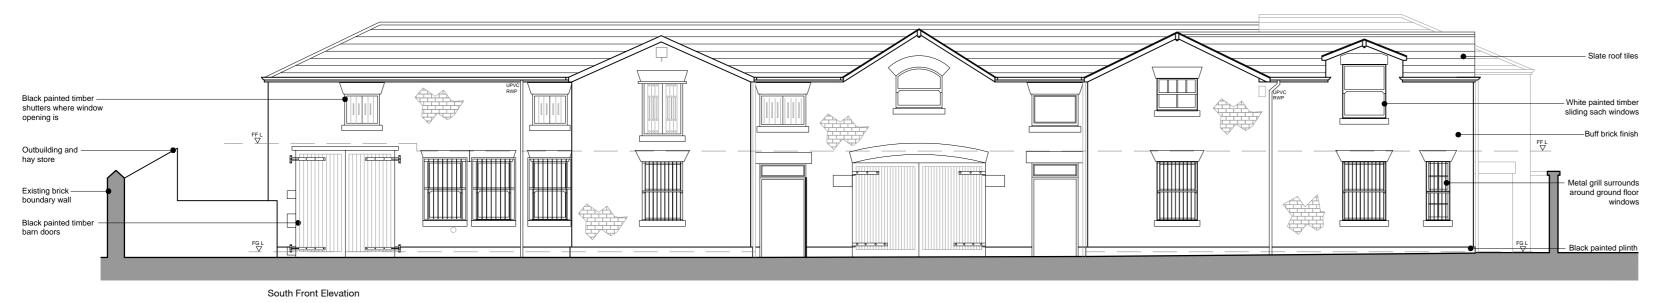

North Rear Elevation

Section AA

West Side Elevation

|               | t to verification and survey.               | formation of unknown origin         |
|---------------|---------------------------------------------|-------------------------------------|
|               | nust verify all dimensions on               | site before commencing any          |
| work or shop  | drawings.                                   |                                     |
| This drawing  | is not to be scaled. Use figur              | ed dimensions only.                 |
| Ensure digita | versions are plotted at 'Actu               | al Size'.                           |
| Building area | s are liable to adjustment ove              | r the course of the design          |
| process due   | to ongoing construction detai               | iling developments.                 |
| Subject to st | atutory approvals and survey.               |                                     |
| The bar belo  | w is to check that the drawing              | g has been printed to scale.        |
|               | al accordence disconcertaines. The last she | ecked on site at construction stage |