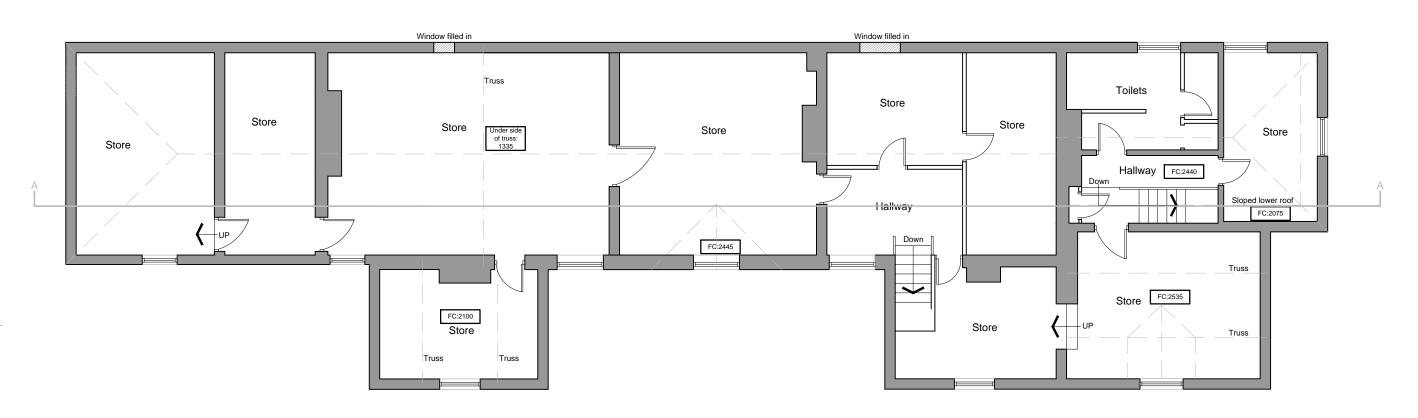

Hand measured survey dimensions. To be checked on site at construction stage

First Floor plan

Planning Harthill Estate, Beechley House, Calderstones, Liverpool Redrow Homes Limited Stables Existing First Floor Plan Project No Drawing Number 17.06.16 0553 PL-12 Scale (A3 Sheet) 1:100 YΑ edward