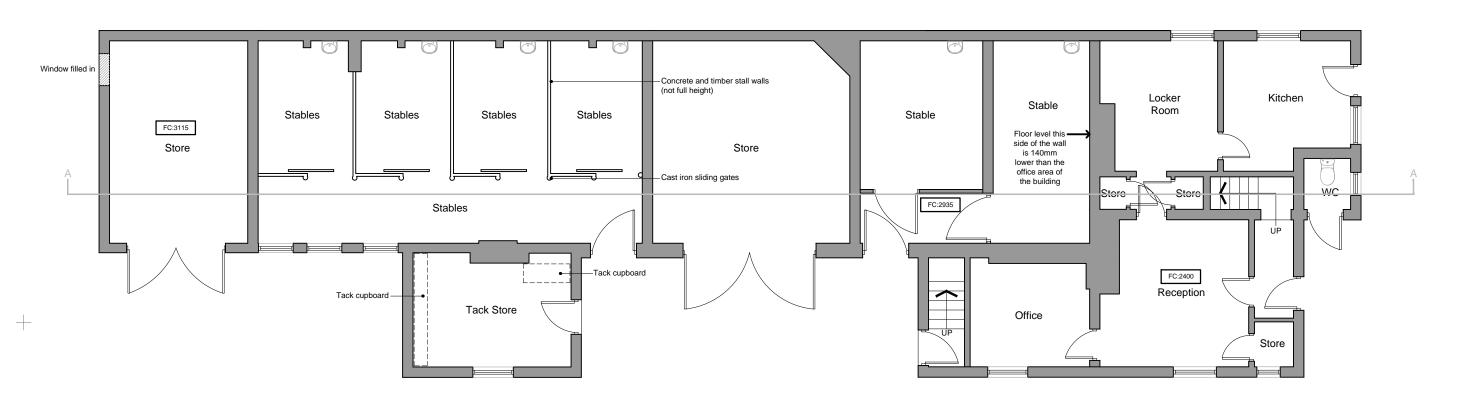

Ground Floor plan

Planning Harthill Estate, Beechley House, Calderstones, Liverpool Redrow Homes Limited Stables Existing Ground Floor Plan Project No Drawing Number 17.06.16 0553 PL-11 Scale (A3 Sheet) 1:100