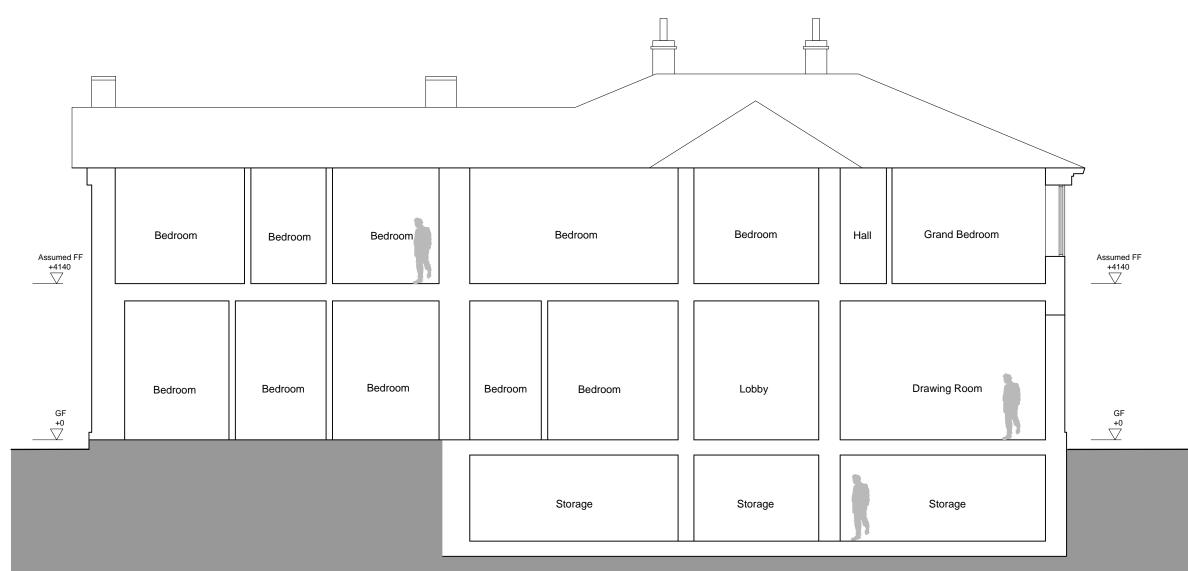

Section AA

Notes:
Sketch schemes may be based on plan information of unknown origin and is subject to verification and survey.
Contractors must verify all dimensions on site before commencing any work or shop drawings.
This drawing is not to be scaled. Use figured dimensions only.
Ensure digital versions are plotted at 'Actual Size'.
Building areas are liable to adjustment over the course of the design process due to ongoing construction detailing developments.
Subject to statutory approvals and survey.
The bar below is to check that the drawing has been printed to scale.

Hand measured survey dimensions. To be checked on site at construction stage

Planning

Harthill Estate, Beechley House, Calderstones, Liverpool

Redrow Homes Limited

Beechley House Existing Section

Project No Drawing Number 17.06.16 0553 PL-10