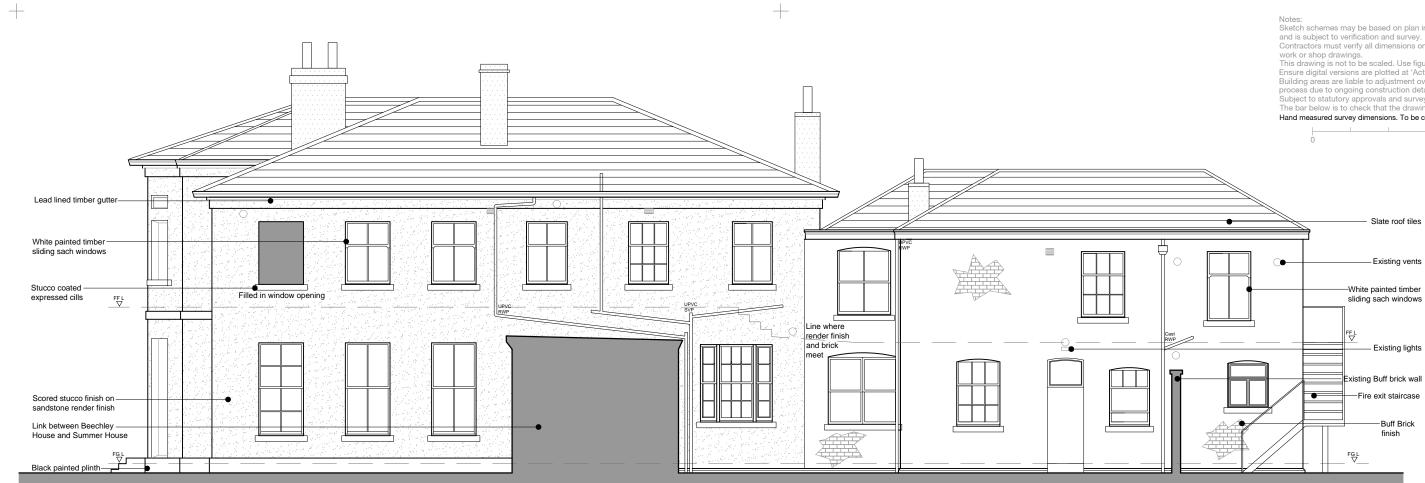

+

North Rear Elevation

+

+

Notes: Sketch schemes may be based on plan information of unknown origin and is subject to verification and survey. Contractors must verify all dimensions on site before commencing any work or shop drawings. This drawing is not to be scaled. Use figured dimensions only. Ensure digital versions are plotted at 'Actual Size'. Building areas are liable to adjustment over the course of the design process due to ongoing construction detailing developments. Subject to statutory approvals and survey. The bar below is to check that the drawing has been printed to scale.

Hand measured survey dimensions. To be checked on site at construction stage

+

+

5cm

Slate roof tiles

| Project<br>Harthill Estate, B<br>Calderstones, Liv | •          | Planning<br>use,    |
|----------------------------------------------------|------------|---------------------|
| Client<br>Redrow Homes L                           |            |                     |
| Drawing<br>Beechley House<br>Existing Elevatior    | ns Sheet 1 |                     |
| Date                                               | Project No | Drawing Numbe       |
| 17.06.16                                           | 0553       | PL-08               |
| Scale (A3 Sheet)                                   |            |                     |
| 1:100                                              |            |                     |
| Drawn By                                           |            |                     |
| YA                                                 |            |                     |
| Checked By                                         |            | edward              |
| GE                                                 |            | architecture        |
|                                                    |            | min@eas-limited.co. |
| w www.eas-limited.co.uk                            | e ad       | ninweas-innited.co. |