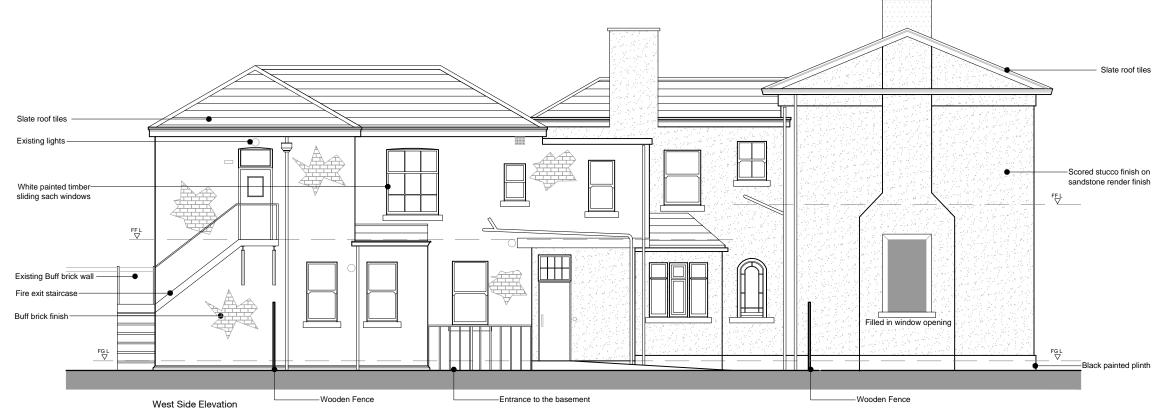

+

North Rear Elevation

+

+

Notes: Sketch schemes may be based on plan information of unknown origin and is subject to verification and survey. Contractors must verify all dimensions on site before commencing any work or shop drawings. This drawing is not to be scaled. Use figured dimensions only. Ensure digital versions are plotted at 'Actual Size'. Building areas are liable to adjustment over the course of the design process due to ongoing construction detailing developments. Subject to statutory approvals and survey. The bar below is to check that the drawing has been printed to scale.

Hand measured survey dimensions. To be checked on site at construction stage

+

+

5cm

Slate roof tiles

| Project<br>Harthill Estate, B<br>Calderstones, Liv | •          | Planning<br>use,    |
|----------------------------------------------------|------------|---------------------|
| Client<br>Redrow Homes L                           |            |                     |
| Drawing<br>Beechley House<br>Existing Elevatior    | ns Sheet 1 |                     |
| Date                                               | Project No | Drawing Numbe       |
| 17.06.16                                           | 0553       | PL-08               |
| Scale (A3 Sheet)                                   |            |                     |
| 1:100                                              |            |                     |
| Drawn By                                           |            |                     |
| YA                                                 |            |                     |
| Checked By                                         |            | edward              |
| GE                                                 |            | architecture        |
|                                                    |            | min@eas-limited.co. |
| w www.eas-limited.co.uk                            | e ad       | ninweas-innited.co. |