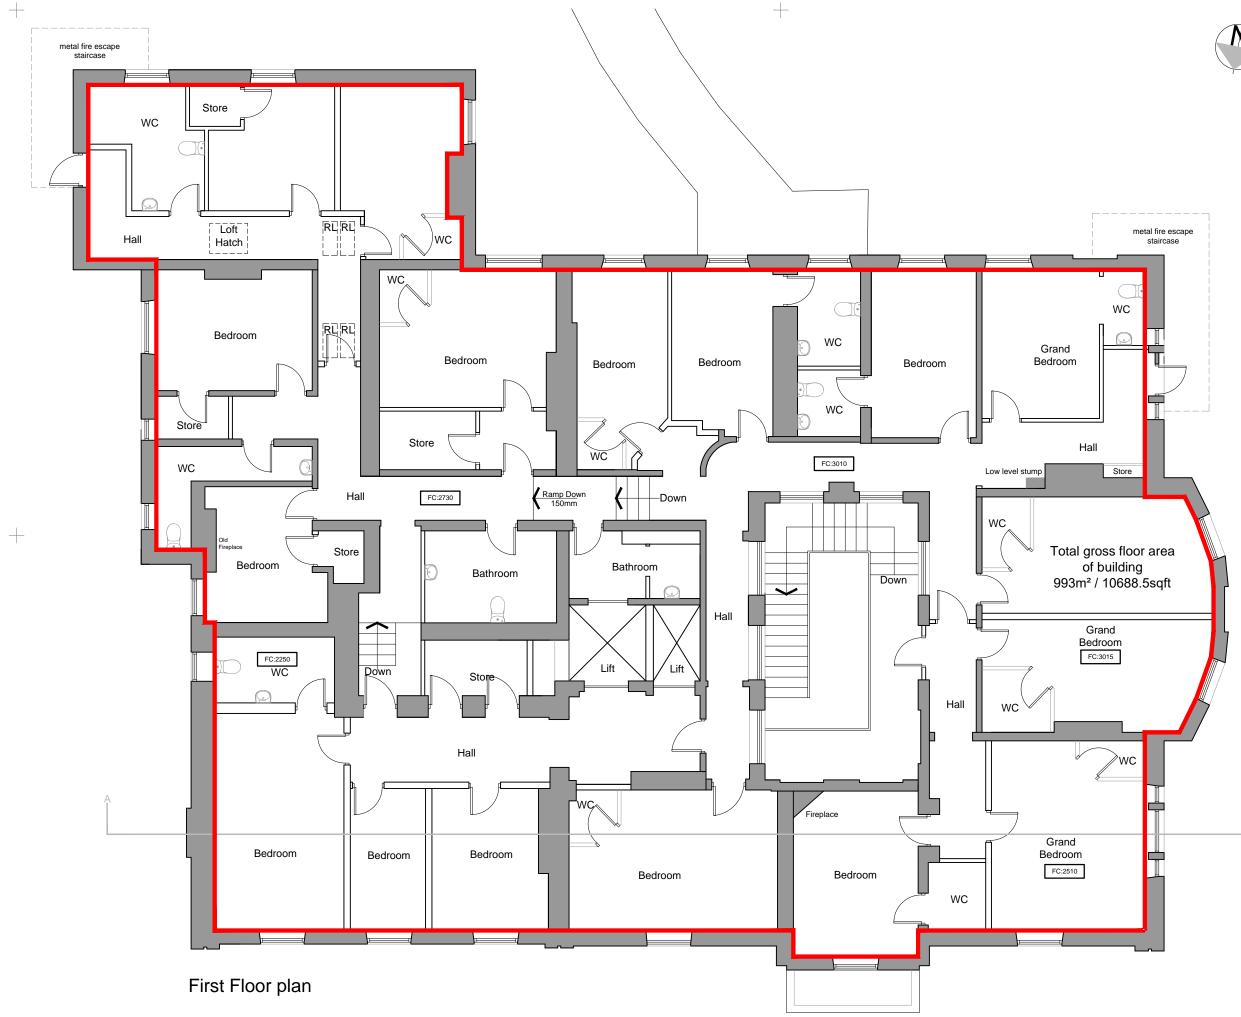

Notes: Sketch schemes may be based on plan information of unknown origin and is subject to verification and survey. Contractors must verify all dimensions on site before commencing any work or shop drawings. This drawing is not to be scaled. Use figured dimensions only. Ensure digital versions are plotted at 'Actual Size'. Building areas are liable to adjustment over the course of the design process due to ongoing construction detailing developments. Subject to statutory approvals and survey. The bar below is to check that the drawing has been printed to scale. Hand measured surved dimensions. To be checked on site a construction st

Hand measured survey dimensions. To be checked on site at construction stage

5cm

+

2 Riverside Way, Whitehall Waterfront, Whitehall Road LEEDS, LS1 4EH t 0113 819 8041 78-80 St John Street, Clerkenwell, LONDON, EC1M 4EG t 020 7549 8074