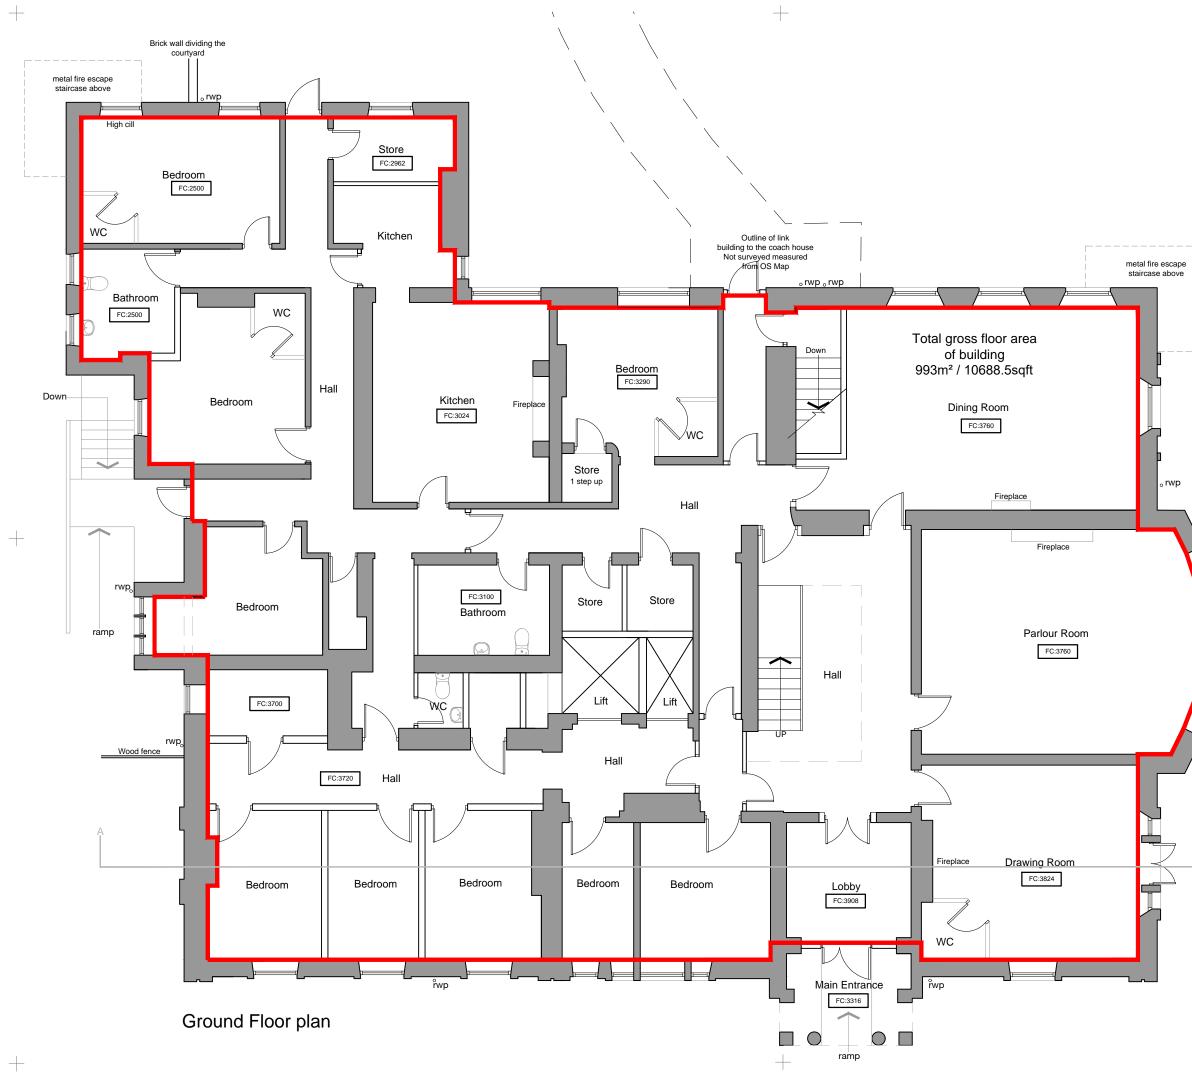

Z:\Projects\0553 (Redrow Beechley House)\Drawings\02- Planning\PL04-PL16 Existing Drawings.dwg, 22-Jun-16 9:03:14 AM, DWG To PDF.pc3

Notes: Sketch schemes may be based on plan information of unknown origin and is subject to verification and survey. Contractors must verify all dimensions on site before commencing any work or shop drawings. This drawing is not to be scaled. Use figured dimensions only. Ensure digital versions are plotted at 'Actual Size'. Building areas are liable to adjustment over the course of the design process due to ongoing construction detailing developments. Subject to statutory approvals and survey. The bar below is to check that the drawing has been printed to scale.

Hand measured survey dimensions. To be checked on site at construction stage

5cm

+

2 Riverside Way, Whitehall Waterfront, Whitehall Road LEEDS, LS1 4EH t 0113 819 8041 78-80 St John Street, Clerkenwell, LONDON, EC1M 4EG t 020 7549 8074