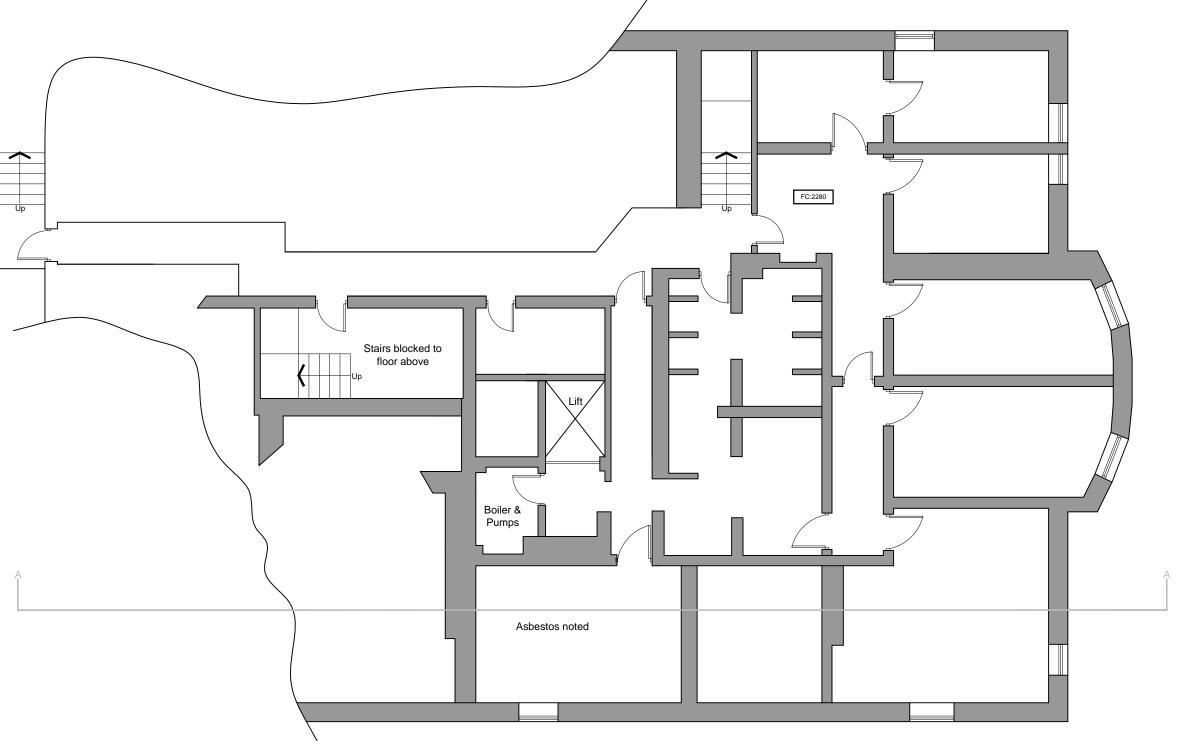

Planning

Harthill Estate, Beechley House, Calderstones, Liverpool

Redrow Homes Limited

Beechley House Existing Basement Floor Plan

Drawing Number 17.06.16 0553 PL-04

Scale (A3 Sheet)

1:100

YΑ

Basement Floor plan