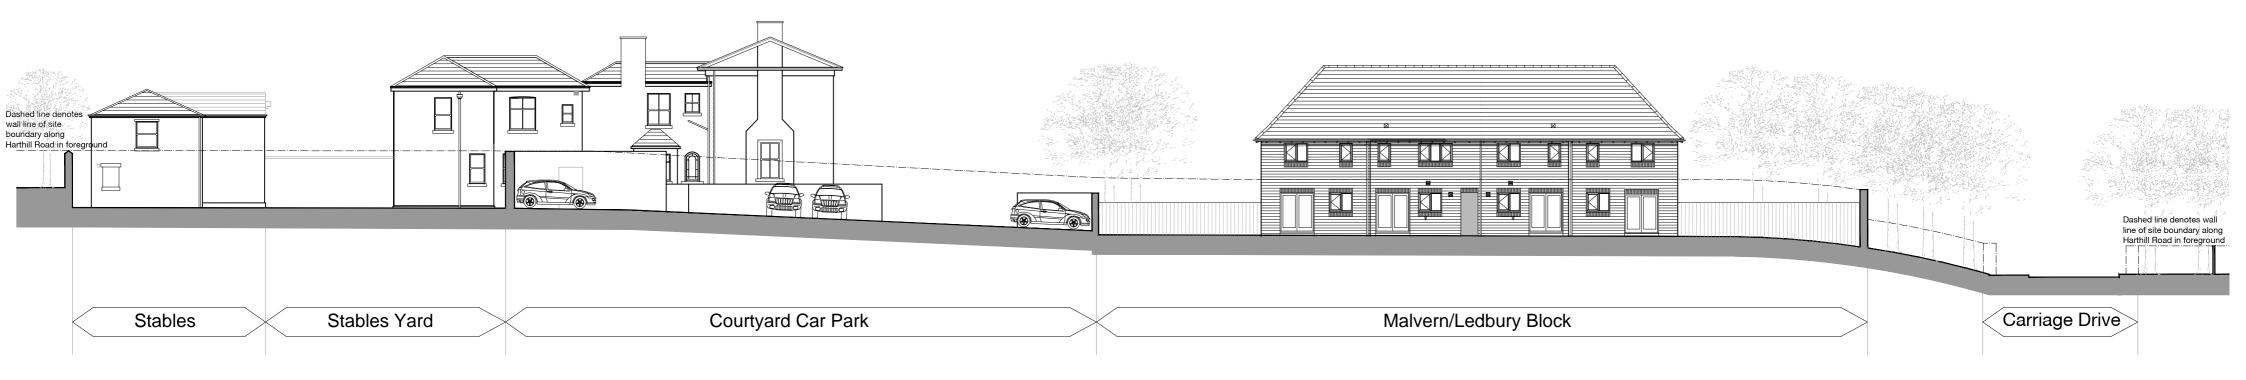

+

Indicative Street Scene Section AA 1:200

+

Sketch schemes may be based on plan information of unknown origin and is subject to verification and survey. Contractors must verify all dimensions on site before commencing any work or shop drawings. This drawing is not to be scaled. Use figured dimensions only. Ensure digital versions are plotted at 'Actual Size'. Building areas are liable to adjustment over the course of the design process due to ongoing construction detailing developments.