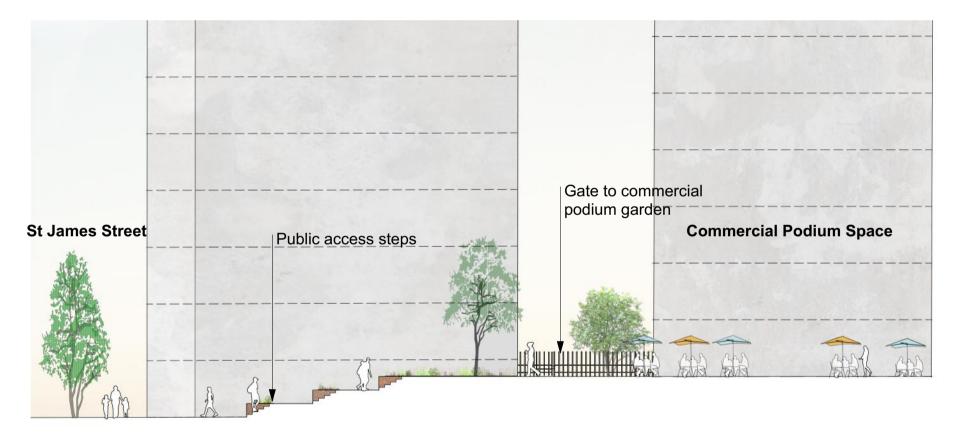

## Section B - Section up to Commercial Podium from St James Street 1:200 @A1

+48.42

1

2

3

4

+50.60

+50.60

5

6