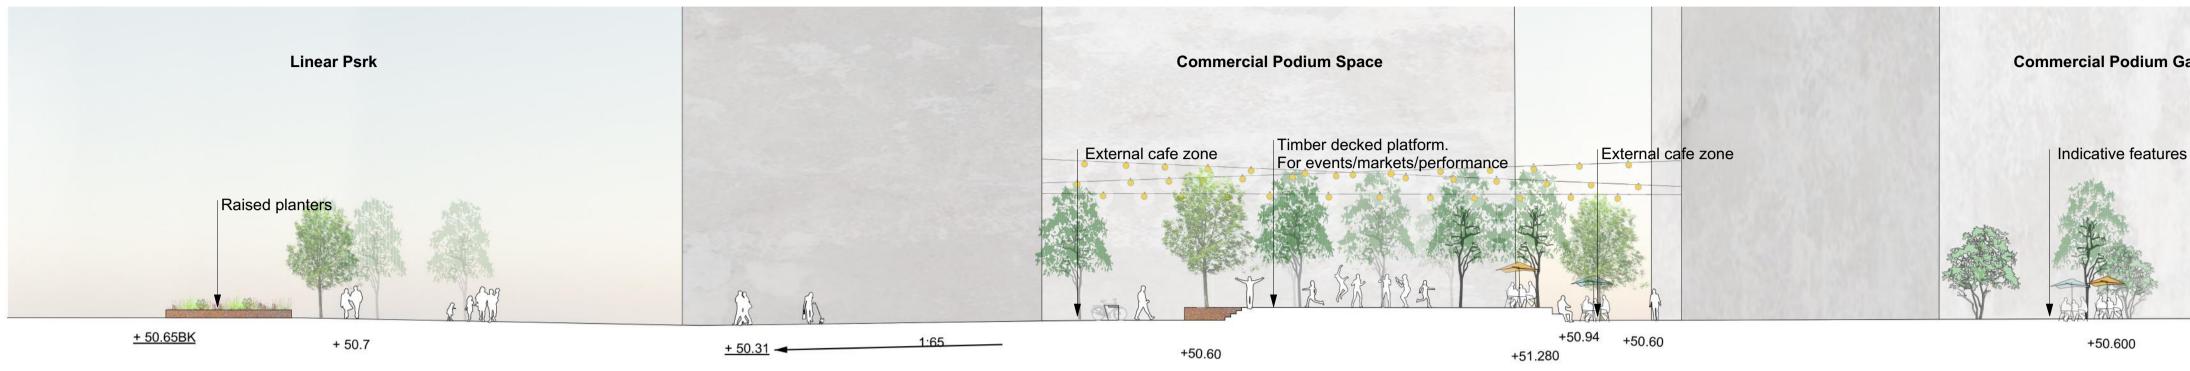

Section A - Section through Linear Park to Commercial Podium and Commercial Podium Garden 1:200 @A1

3

4

2

1

А

В

С

D

Е

н

5

6

7