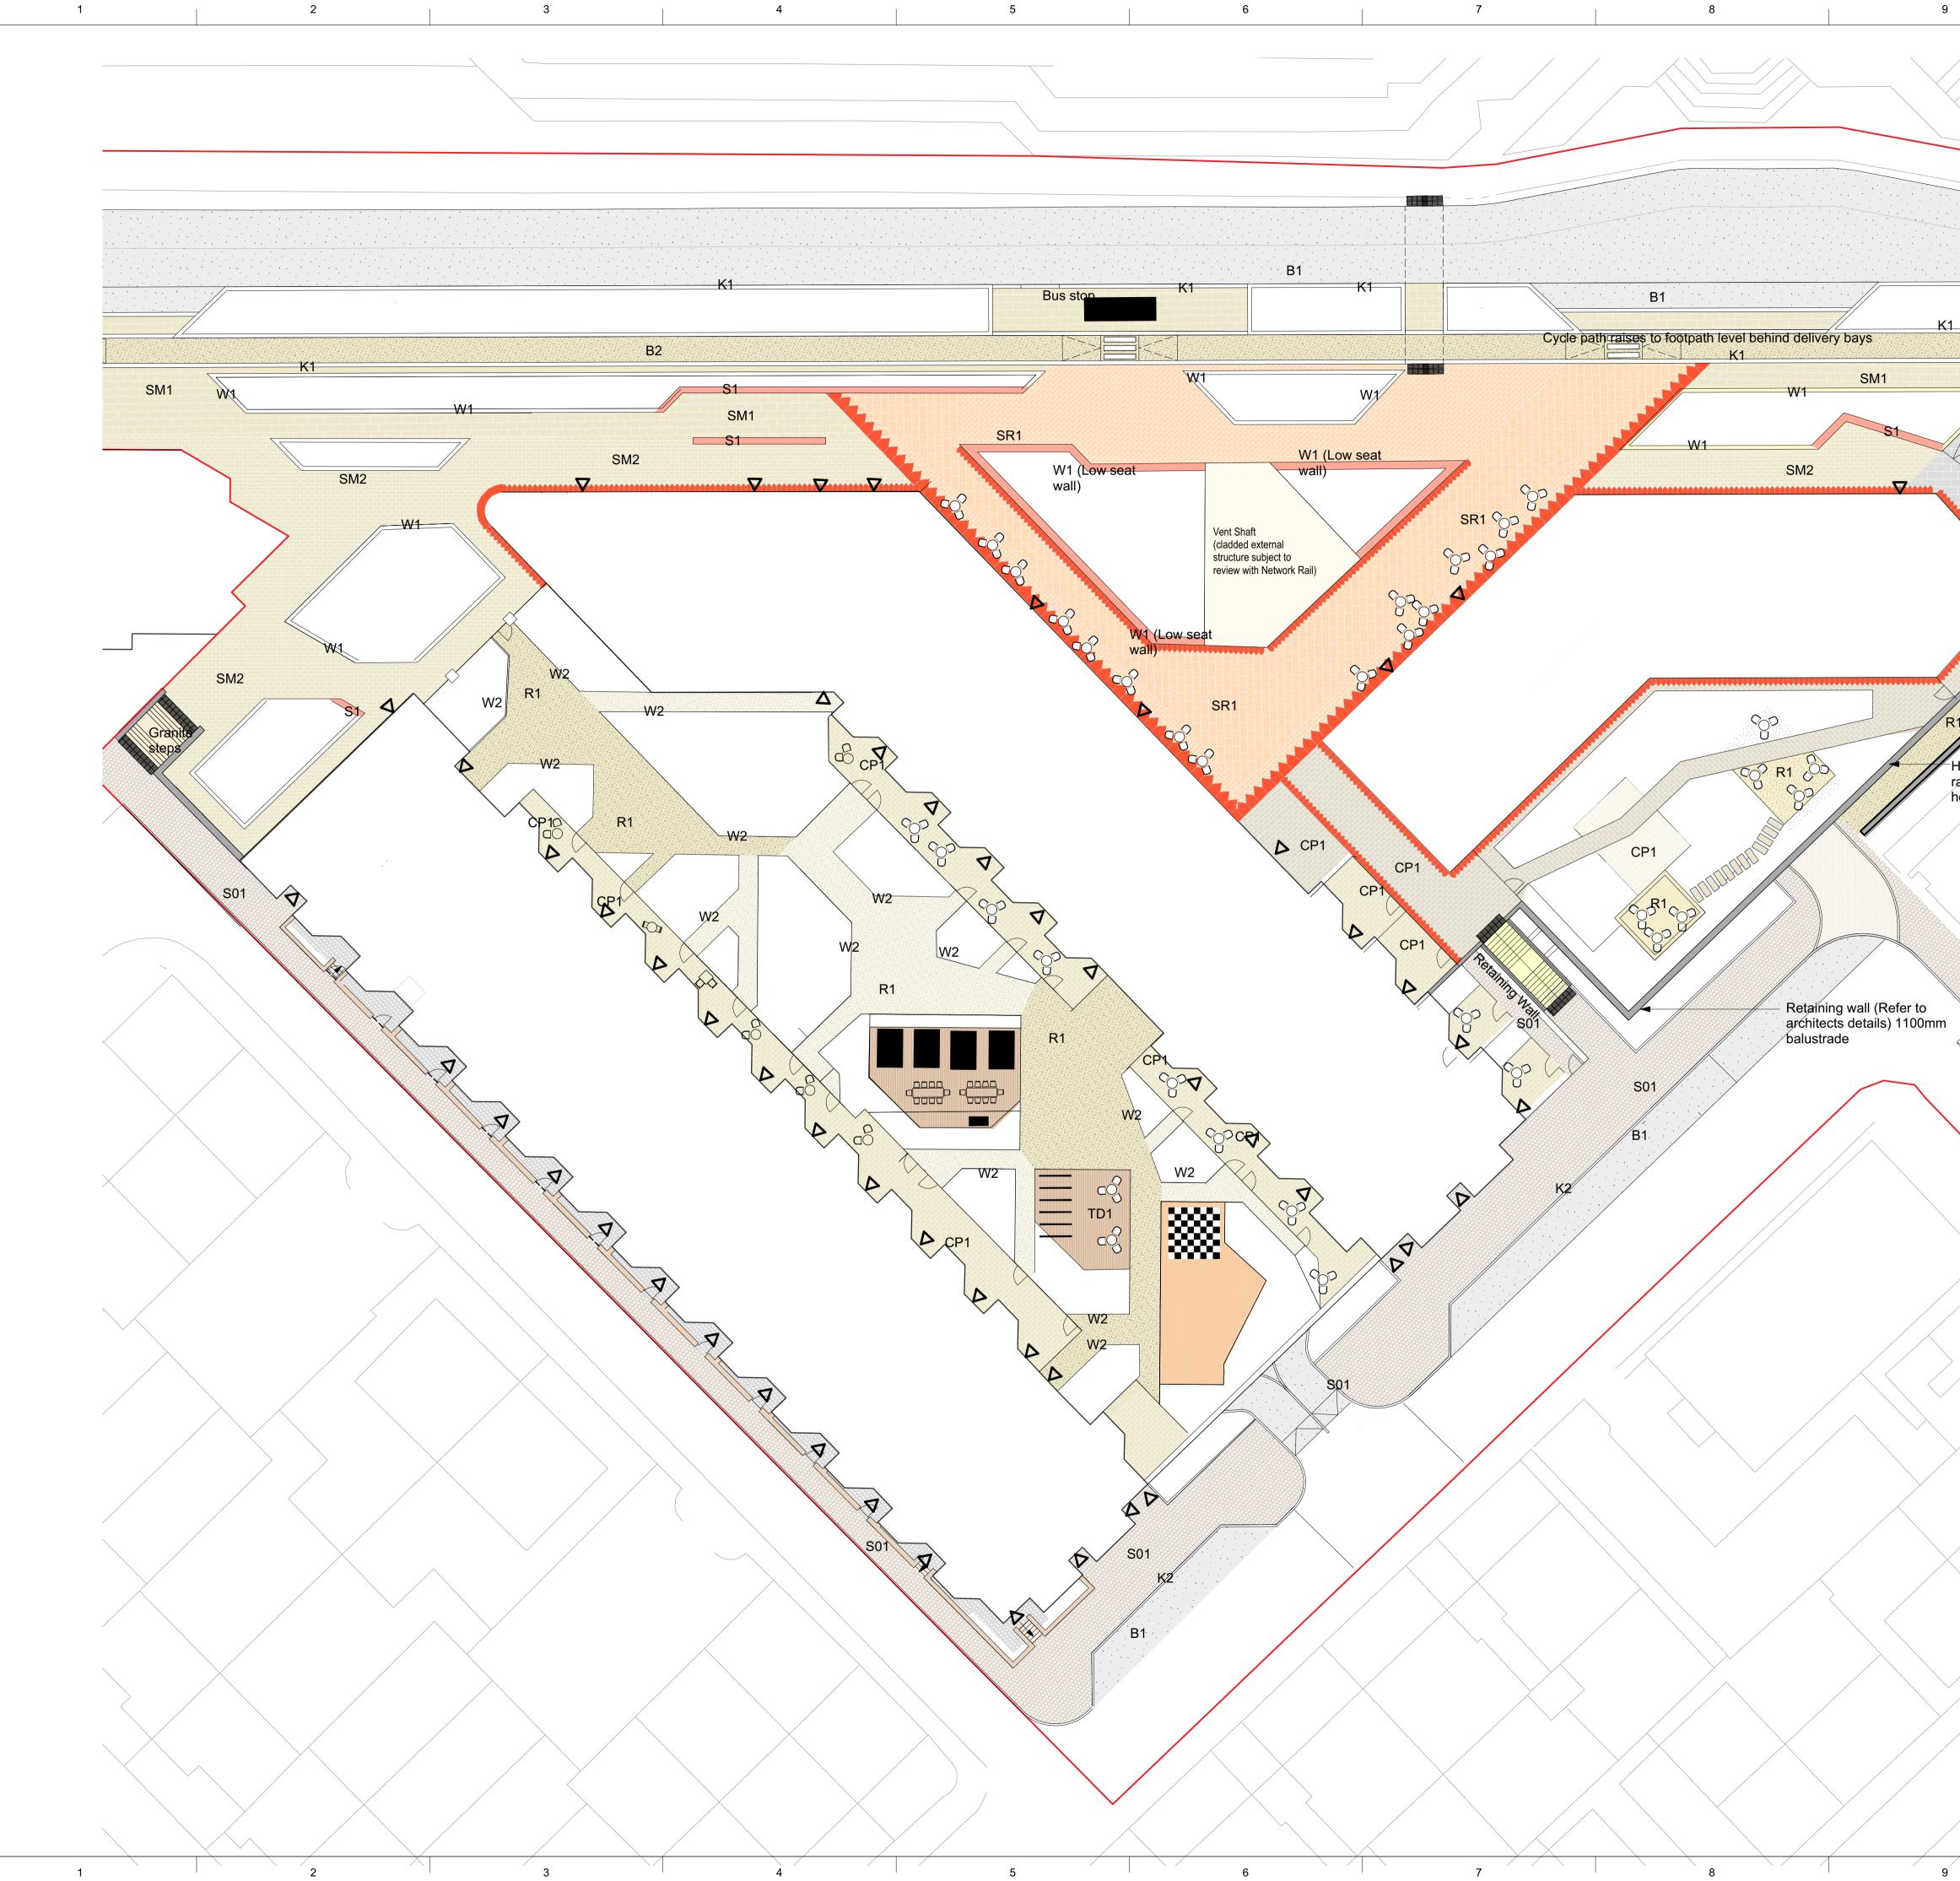

|                   |                                                                       | 10                                                                   |                      |
|-------------------|-----------------------------------------------------------------------|----------------------------------------------------------------------|----------------------|
|                   |                                                                       |                                                                      |                      |
|                   | \<br>\                                                                |                                                                      |                      |
|                   |                                                                       |                                                                      |                      |
|                   |                                                                       |                                                                      |                      |
|                   |                                                                       |                                                                      |                      |
| K1                |                                                                       |                                                                      |                      |
|                   | B2                                                                    |                                                                      |                      |
| Granite           |                                                                       | •••                                                                  |                      |
| steps             | rw                                                                    |                                                                      |                      |
|                   | 52                                                                    | S3                                                                   |                      |
|                   |                                                                       |                                                                      |                      |
| S2                | W1                                                                    |                                                                      |                      |
|                   |                                                                       |                                                                      |                      |
| $\langle \rangle$ | , <b>s</b>                                                            | <mark>Granite</mark><br>Iteps                                        |                      |
|                   |                                                                       |                                                                      |                      |
| 1//               |                                                                       |                                                                      |                      |
| andrail along     | extent of wa<br>access. 900r                                          | n and                                                                |                      |
| eight             |                                                                       |                                                                      |                      |
|                   |                                                                       |                                                                      |                      |
|                   |                                                                       |                                                                      |                      |
|                   |                                                                       |                                                                      |                      |
| S01               |                                                                       |                                                                      |                      |
|                   |                                                                       | ,<br>,                                                               |                      |
|                   |                                                                       |                                                                      |                      |
|                   |                                                                       |                                                                      |                      |
| $\backslash$      |                                                                       |                                                                      |                      |
|                   |                                                                       |                                                                      |                      |
|                   | $\mathbf{i}$                                                          |                                                                      |                      |
|                   | $\setminus$ $\setminus$                                               | Ň,                                                                   |                      |
| /                 |                                                                       |                                                                      |                      |
| $\sim$            |                                                                       |                                                                      |                      |
|                   |                                                                       |                                                                      |                      |
| LANDSCA           |                                                                       | Material: Granite. Colour                                            | miv to be            |
| w1                | reviewed post plannir<br>Planter Wall. Material                       | : Granite. Colour: Magma                                             |                      |
| W2                | Size: Various<br>Steel Planter Edging.                                | Size: Varies                                                         |                      |
| W <mark>3</mark>  | Garden wall. Enginee<br>capping. Painted stee<br>balustrade to 1100mn | ring brick wall with soldie<br>I hand rails where necess<br>n height | r course<br>sary and |
| W4                | Boundary fencing/scro                                                 | eening and associated ga                                             |                      |
| S1                | Seat. Material: Granite<br>be reviewed post plan                      | e. Colour: Zimbabwe Rec<br>ning                                      | I to                 |
|                   | Indicative Cycle stand                                                |                                                                      |                      |
|                   | Indicative Bollard loca<br>Threshold access                           | uons                                                                 |                      |
|                   | Wind Mitigation Scree                                                 | ns, 1.8m height                                                      |                      |
|                   |                                                                       | $\backslash$                                                         |                      |
| 1                 | 1                                                                     | 10                                                                   |                      |

10

| C THIS DRAWING IS COPYRIGHT PROTECTED AND<br>MAY NOT BE REPRODUCED IN WHOLE OR PART<br>WITHOUT WRITTEN AUTHORITY FROM THE                                                                                                                                                                                                                                                                                                                                                                                                                       |                                                                                                                                                                                                                                                                                                                                                                                     |                                                       |                           |  |  |
|-------------------------------------------------------------------------------------------------------------------------------------------------------------------------------------------------------------------------------------------------------------------------------------------------------------------------------------------------------------------------------------------------------------------------------------------------------------------------------------------------------------------------------------------------|-------------------------------------------------------------------------------------------------------------------------------------------------------------------------------------------------------------------------------------------------------------------------------------------------------------------------------------------------------------------------------------|-------------------------------------------------------|---------------------------|--|--|
| NOTE:         1.       Do not scale from this drawing.<br>Always work to noted dimensions.         2.       All dimensions are in millimetres unless otherwise stated.         3.       All setting out, levels and dimensions to be agreed on site.         4.       The dimensions of all materials must be checked on site<br>before being laid out.         5.       This drawing must be read with the relevant specification<br>clauses and detail drawings.         6.       Order of construction and setting out to be agreed on site. |                                                                                                                                                                                                                                                                                                                                                                                     |                                                       |                           |  |  |
| BOUNDARIES         Site Boundary (indicated in red outline)         HARDWORKS         TRAFFICKED SURFACE         B1       Existing carriageway. Surfacing along proposed kerb line to be made good as required. Subject to review with LCC                                                                                                                                                                                                                                                                                                      |                                                                                                                                                                                                                                                                                                                                                                                     |                                                       |                           |  |  |
| B2 Proposed Cycle Path. Material: Asphalt surfacing with white line<br>markings to LCC approval PEDESTRIAN SURFACE                                                                                                                                                                                                                                                                                                                                                                                                                              |                                                                                                                                                                                                                                                                                                                                                                                     |                                                       |                           |  |  |
| <b>T1</b>                                                                                                                                                                                                                                                                                                                                                                                                                                                                                                                                       | Tactile paving (at crossing p<br>Material: Granite Crystal bla                                                                                                                                                                                                                                                                                                                      |                                                       |                           |  |  |
| SM1                                                                                                                                                                                                                                                                                                                                                                                                                                                                                                                                             | Slab Paving (Irg unit). Material: Granite. Colour mix: Magma 600(w) x 600-1000(L) Finish: tbc                                                                                                                                                                                                                                                                                       |                                                       |                           |  |  |
| SM2                                                                                                                                                                                                                                                                                                                                                                                                                                                                                                                                             | Slab Paving (sm unit). Material: Granite. Colour mix: Magma<br>300(w) x 300-600(L) Finish:tbc                                                                                                                                                                                                                                                                                       |                                                       |                           |  |  |
| SM3                                                                                                                                                                                                                                                                                                                                                                                                                                                                                                                                             | Sett Paving in footway for occasional traffic. Material: Granite.<br>Colour mix: Magma. Size: 120(w) x 120/180/240(L) Finish:tbc                                                                                                                                                                                                                                                    |                                                       |                           |  |  |
| SR1<br>SR2<br>S1                                                                                                                                                                                                                                                                                                                                                                                                                                                                                                                                | SR2       Slab Paving (sm unit). Material: Granite.         Colour mix: Zimbabwe Red and Cloudy Violet mix toc post planning 300(w) x 300-600(L) Finish: toc                                                                                                                                                                                                                        |                                                       |                           |  |  |
| S2                                                                                                                                                                                                                                                                                                                                                                                                                                                                                                                                              | Size: 600(w) x 600-1000(L) Finish: tbc<br>Slab Paving (sm unit). Material: Granite.<br>Colour mix: Mist tbc post planning                                                                                                                                                                                                                                                           |                                                       |                           |  |  |
| S3                                                                                                                                                                                                                                                                                                                                                                                                                                                                                                                                              | 300(w) x 300-600(L) Finish:tbc<br>Slab Paving in footway for occasional traffic. Material: Granite.<br>Colour mix: Mist tbc post planning                                                                                                                                                                                                                                           |                                                       |                           |  |  |
| SY1                                                                                                                                                                                                                                                                                                                                                                                                                                                                                                                                             | 300(w) x 300-600(L) Finish:tbc<br>Slab Paving (Irg unit). Material: Granite.<br>Colour mix: Yellow Rock tbc post planning                                                                                                                                                                                                                                                           |                                                       |                           |  |  |
| SY2                                                                                                                                                                                                                                                                                                                                                                                                                                                                                                                                             | Size: 600(w) x 600-1000(L) Finish: tbc<br>Slab Paving (sm unit). Material: Granite.<br>Colour mix: Yellow Rock tbc post planning                                                                                                                                                                                                                                                    |                                                       |                           |  |  |
| SY3                                                                                                                                                                                                                                                                                                                                                                                                                                                                                                                                             | 300(w) x 300-600(L) Finish:tbc                                                                                                                                                                                                                                                                                                                                                      |                                                       |                           |  |  |
| S01                                                                                                                                                                                                                                                                                                                                                                                                                                                                                                                                             | Size: 120(w) x 120/180/240(L) Finish: tbc<br>Block pavers (to perimeter pavements. Material: eg Breccia<br>by Kellen Colour mix: Yellow Rock tbc post planning                                                                                                                                                                                                                      |                                                       |                           |  |  |
| C1                                                                                                                                                                                                                                                                                                                                                                                                                                                                                                                                              | Size: 100(w) x100/200/300 Finish: tbc                                                                                                                                                                                                                                                                                                                                               |                                                       |                           |  |  |
| TD1                                                                                                                                                                                                                                                                                                                                                                                                                                                                                                                                             | Timber Decking (to platforms)                                                                                                                                                                                                                                                                                                                                                       |                                                       |                           |  |  |
| R1                                                                                                                                                                                                                                                                                                                                                                                                                                                                                                                                              | Resin bound surfacing (to p                                                                                                                                                                                                                                                                                                                                                         | Resin bound surfacing (to podium deck gardens)        |                           |  |  |
| CP1                                                                                                                                                                                                                                                                                                                                                                                                                                                                                                                                             | Concrete pavers. (To podium threshold gardens)<br>Colour and finish to be reveiwed post planning                                                                                                                                                                                                                                                                                    |                                                       |                           |  |  |
| EDGINGS/KERBS                                                                                                                                                                                                                                                                                                                                                                                                                                                                                                                                   |                                                                                                                                                                                                                                                                                                                                                                                     |                                                       |                           |  |  |
| E1                                                                                                                                                                                                                                                                                                                                                                                                                                                                                                                                              | <ul> <li>Perimeter building threshold edging detail. Material: Granite.<br/>Colour mix: Zimbabwe Red to be confirmed post planning.<br/>Size: Two sizes Irg and sm<br/>Road kerb. Material: Granite. Colour: Royal White.<br/>Size: 300mm (W) x 230(D)x 900(L). Finish: sawn, bush<br/>hammered to face. Refer to levels plan for indication on drop<br/>and flush kerbs</li> </ul> |                                                       |                           |  |  |
| 01 05.<br>00 25.                                                                                                                                                                                                                                                                                                                                                                                                                                                                                                                                | 11.19 Planning<br>10.18 PLANNING<br>09.18 PLANNING<br>Pate Status                                                                                                                                                                                                                                                                                                                   | ET<br>KW<br>KW                                        | GB<br>GB<br>GB<br>Apprvd. |  |  |
| (n in                                                                                                                                                                                                                                                                                                                                                                                                                                                                                                                                           | Planit I.E. Limite                                                                                                                                                                                                                                                                                                                                                                  |                                                       |                           |  |  |
| (þ.æ                                                                                                                                                                                                                                                                                                                                                                                                                                                                                                                                            | E: info@planit-ie.cor<br>MANCHESTER<br>2 Back Grafton St                                                                                                                                                                                                                                                                                                                            | m W: planit-ie.com<br>LONDON<br>Unit 6 Waterside      |                           |  |  |
|                                                                                                                                                                                                                                                                                                                                                                                                                                                                                                                                                 | Altrincham<br>WA14 1DY<br>T: 0161 928 9281                                                                                                                                                                                                                                                                                                                                          | 44-48 Wharf Ro<br>London<br>N1 7UX<br>T: 0207 253 567 | ad                        |  |  |
| Client                                                                                                                                                                                                                                                                                                                                                                                                                                                                                                                                          | Great George                                                                                                                                                                                                                                                                                                                                                                        | e Street Develo                                       | opments                   |  |  |
| Project Great George Street                                                                                                                                                                                                                                                                                                                                                                                                                                                                                                                     |                                                                                                                                                                                                                                                                                                                                                                                     |                                                       |                           |  |  |
| Drg Title Phase 2<br>Hardworks Plan                                                                                                                                                                                                                                                                                                                                                                                                                                                                                                             |                                                                                                                                                                                                                                                                                                                                                                                     |                                                       |                           |  |  |
|                                                                                                                                                                                                                                                                                                                                                                                                                                                                                                                                                 | d on Created by<br>9.2018KW                                                                                                                                                                                                                                                                                                                                                         | Approved by<br>GB                                     |                           |  |  |
| Scale<br>1:25                                                                                                                                                                                                                                                                                                                                                                                                                                                                                                                                   | <sup>Size</sup><br>0 A1                                                                                                                                                                                                                                                                                                                                                             | Status<br>PLANNING                                    |                           |  |  |
| Drg No.<br>PL18                                                                                                                                                                                                                                                                                                                                                                                                                                                                                                                                 | 822.VW.102                                                                                                                                                                                                                                                                                                                                                                          | Issue No.<br>02                                       |                           |  |  |