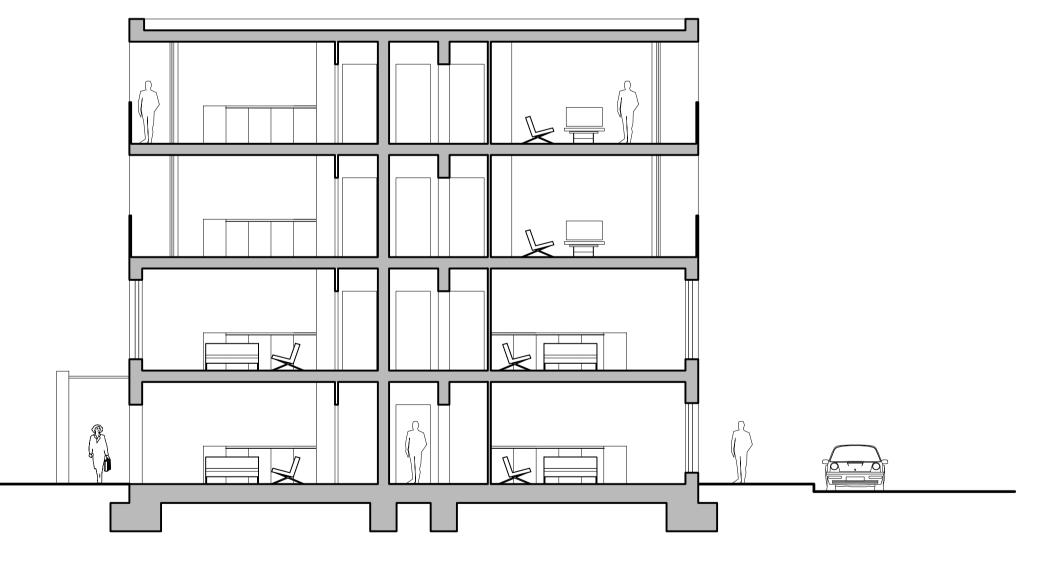

VINE STREET

0

Key Scale 1:500

10

| 2. Do r                                  | drawing                 | g is copyright of L7 architects<br>e from this drawing<br>dimensions only |    |      |                                           |       |         |          |
|------------------------------------------|-------------------------|---------------------------------------------------------------------------|----|------|-------------------------------------------|-------|---------|----------|
| rev.                                     | date                    |                                                                           |    |      |                                           |       | d       | rn aud   |
| drawing status<br>Planning               |                         |                                                                           |    |      |                                           |       |         |          |
| Liverp<br>L7 7D<br>0151<br>office(       | P<br>708 515<br>@L7arcl |                                                                           | L7 | arcl | nit                                       | e     | cts     | 5        |
| Client                                   |                         | CARPENTER INVESTMENTS                                                     |    | Sca  | le                                        | Drawn | Checked | Date     |
| Job tit                                  | e                       | VINE STREET DEPOT                                                         |    |      | 00@A1                                     | SG    | BG      | 01.10.13 |
| Drawing title PL(00)301 BLOCK B SECTIONS |                         |                                                                           |    |      | Job number Drawing number 13-021 PL(00)30 |       |         | Issue    |