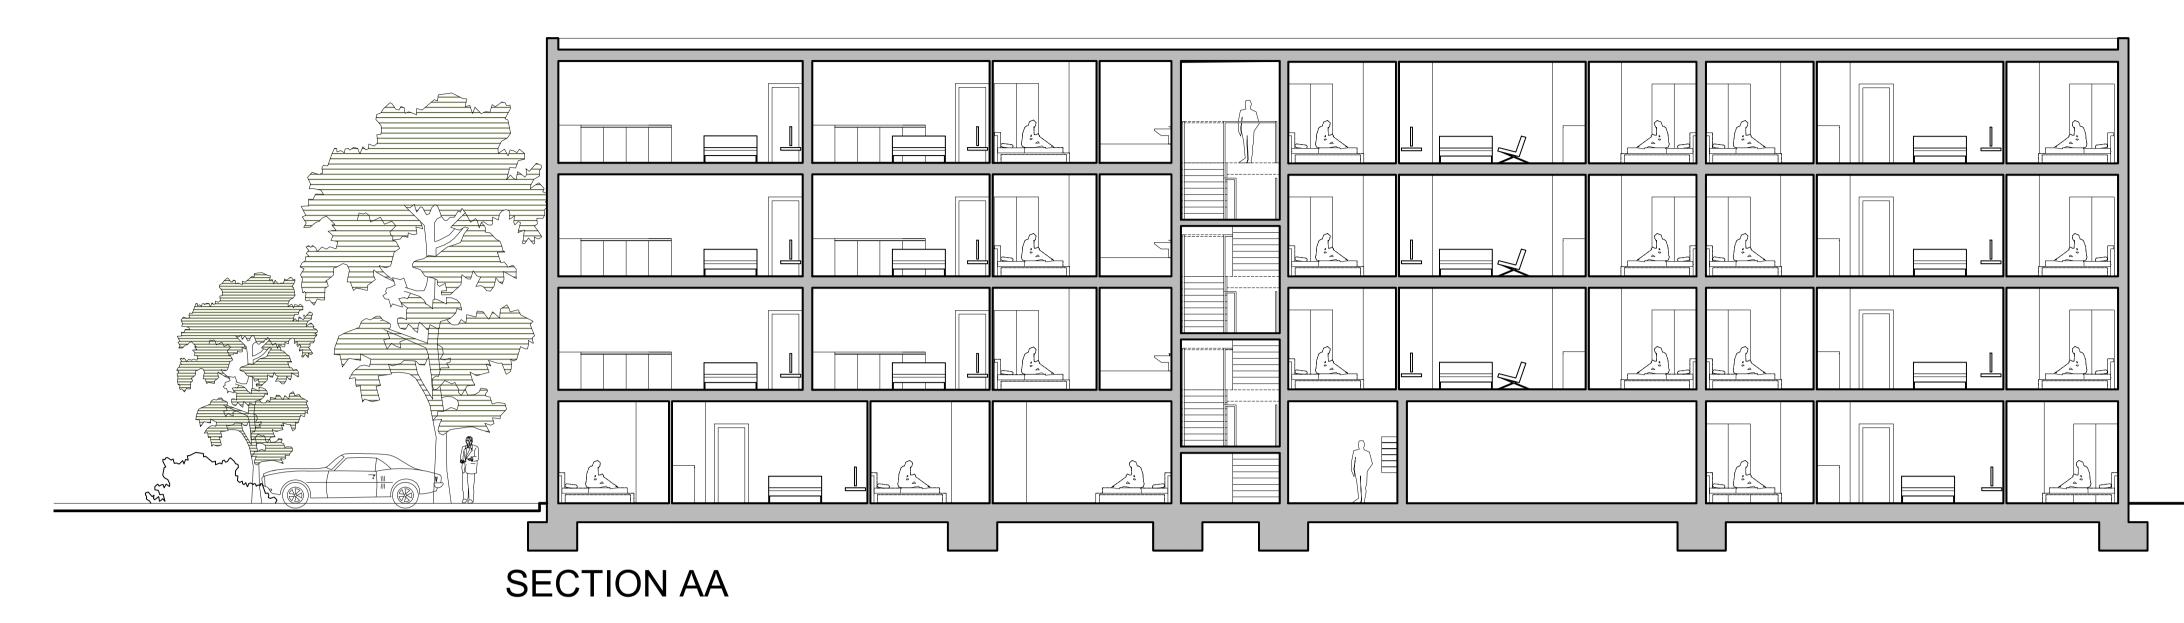

VINE STREET

0

Key Scale 1:500

10

| 2. Do r                                  | drawing                 | g is copyright of L7 architects<br>e from this drawing<br>dimensions only |    |      |                                           |       |         |          |
|------------------------------------------|-------------------------|---------------------------------------------------------------------------|----|------|-------------------------------------------|-------|---------|----------|
| rev.                                     | date                    |                                                                           |    |      |                                           |       | d       | rn aud   |
| drawing status<br>Planning               |                         |                                                                           |    |      |                                           |       |         |          |
| Liverp<br>L7 7D<br>0151<br>office(       | P<br>708 515<br>@L7arcl |                                                                           | L7 | arcl | nit                                       | e     | cts     | 5        |
| Client                                   |                         | CARPENTER INVESTMENTS                                                     |    | Sca  | le                                        | Drawn | Checked | Date     |
| Job tit                                  | e                       | VINE STREET DEPOT                                                         |    |      | 00@A1                                     | SG    | BG      | 01.10.13 |
| Drawing title PL(00)301 BLOCK B SECTIONS |                         |                                                                           |    |      | Job number Drawing number 13-021 PL(00)30 |       |         | Issue    |