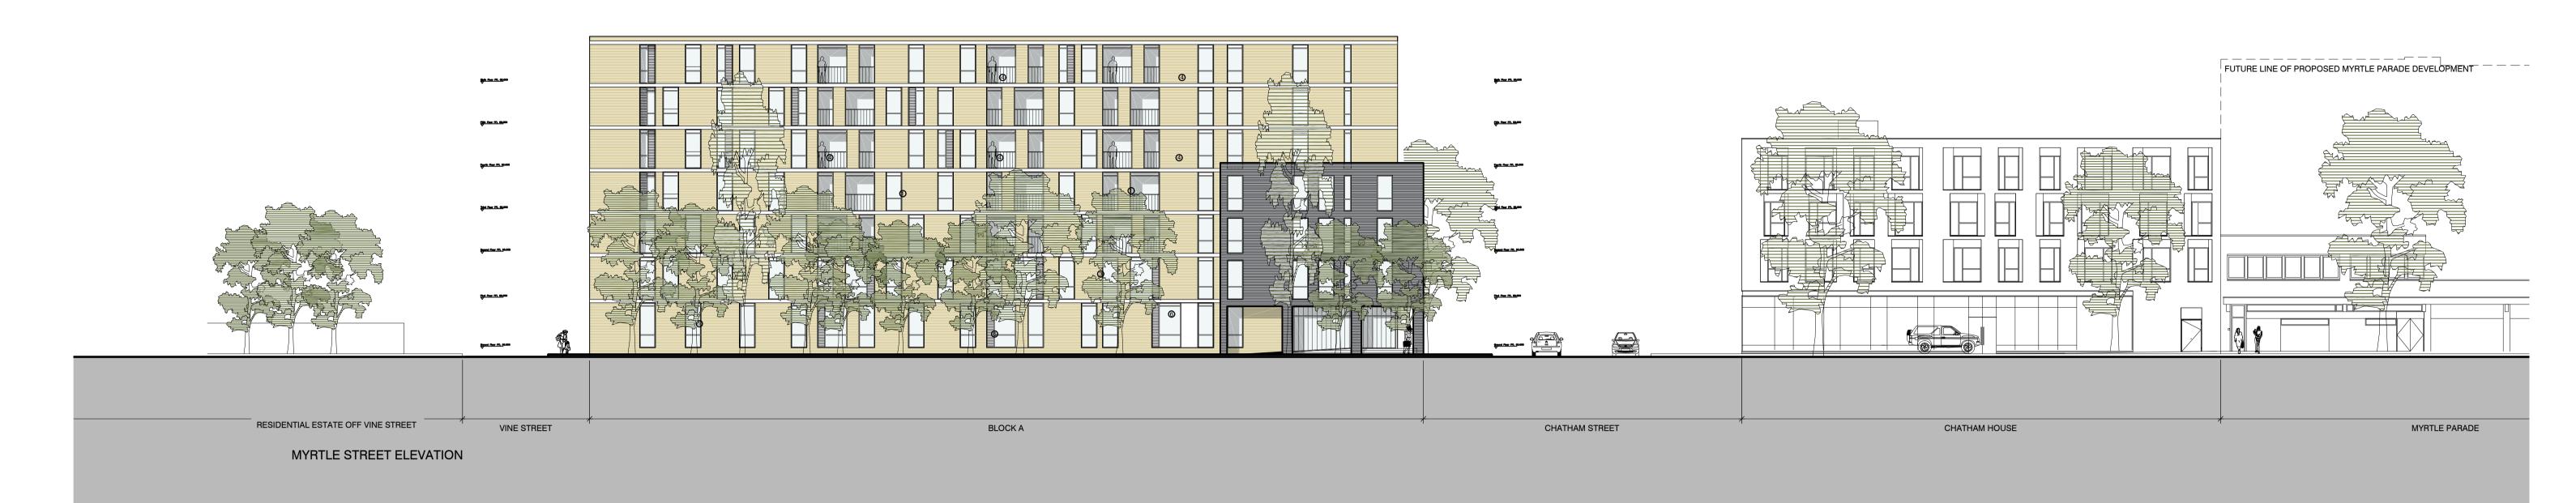

| 2. Do                                                                                                           | s drawing<br>not scale | is copyright of L7 architects<br>from this drawing<br>dimensions only |                                            |       |         |                   |
|-----------------------------------------------------------------------------------------------------------------|------------------------|-----------------------------------------------------------------------|--------------------------------------------|-------|---------|-------------------|
| rev.                                                                                                            | date                   |                                                                       |                                            |       | d       | rn aud            |
| Planning                                                                                                        |                        |                                                                       |                                            |       |         |                   |
| 2a Myrtle Street<br>Liverpool<br>L7 7DP<br>0151 708 5159<br>office@L7architects.co.uk<br>www.L7architects.co.uk |                        |                                                                       |                                            |       |         |                   |
| Client                                                                                                          | t                      | CARPENTER INVESTMENTS LTD.                                            | Scale                                      | Drawn | Checked | Date              |
| Job ti                                                                                                          | tle                    | VINE STREET DEPOT                                                     | 1:200 @ A1                                 | E.V.  | numbor  | 07/10/13<br>Issue |
| Drawi                                                                                                           | ng title               | PL(00)205 MYRTLE ST AND GROVE WAY ELEVATIONS                          | Job number Drawing numb<br>13.021 PL(00) 2 |       |         |                   |