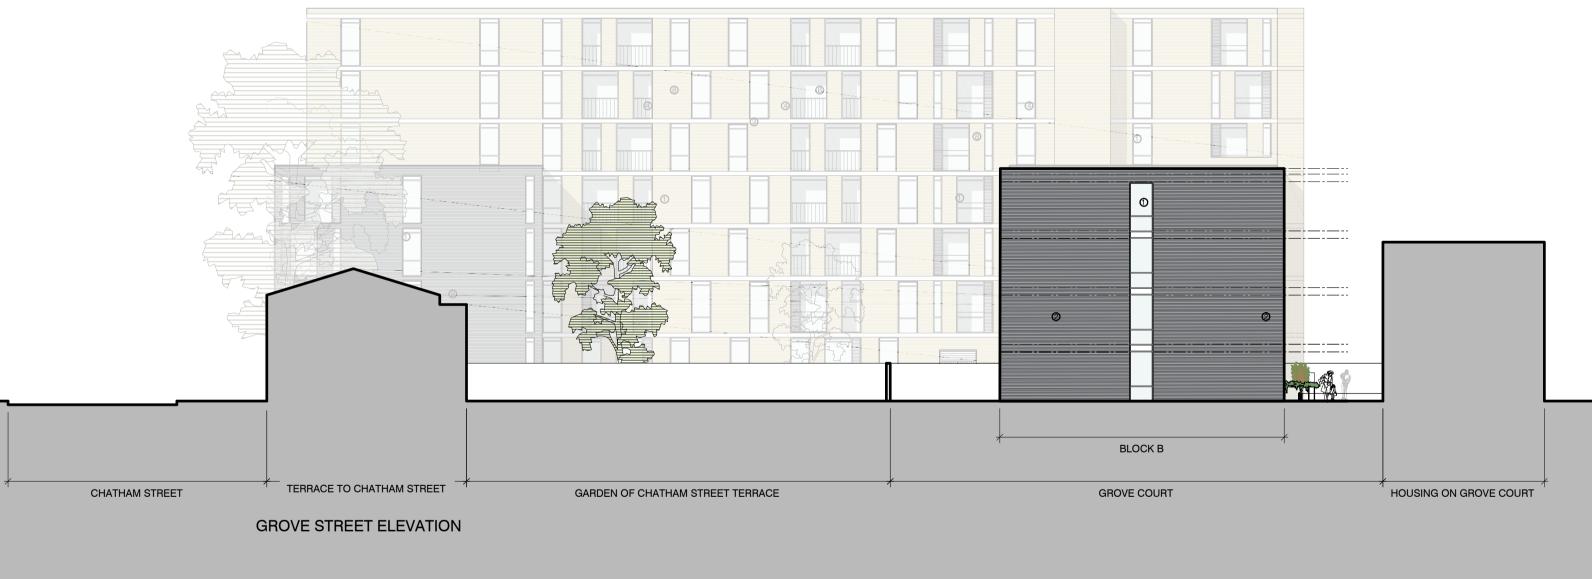

| 2. Do                                                                                                           | s drawing<br>not scale | is copyright of L7 architects<br>from this drawing<br>dimensions only |                                            |       |         |                   |
|-----------------------------------------------------------------------------------------------------------------|------------------------|-----------------------------------------------------------------------|--------------------------------------------|-------|---------|-------------------|
| rev.                                                                                                            | date                   |                                                                       |                                            |       | d       | rn aud            |
| Planning                                                                                                        |                        |                                                                       |                                            |       |         |                   |
| 2a Myrtle Street<br>Liverpool<br>L7 7DP<br>0151 708 5159<br>office@L7architects.co.uk<br>www.L7architects.co.uk |                        |                                                                       |                                            |       |         |                   |
| Client                                                                                                          | t                      | CARPENTER INVESTMENTS LTD.                                            | Scale                                      | Drawn | Checked | Date              |
| Job ti                                                                                                          | tle                    | VINE STREET DEPOT                                                     | 1:200 @ A1                                 | E.V.  | numbor  | 07/10/13<br>Issue |
| Drawi                                                                                                           | ng title               | PL(00)205 MYRTLE ST AND GROVE WAY ELEVATIONS                          | Job number Drawing numb<br>13.021 PL(00) 2 |       |         |                   |