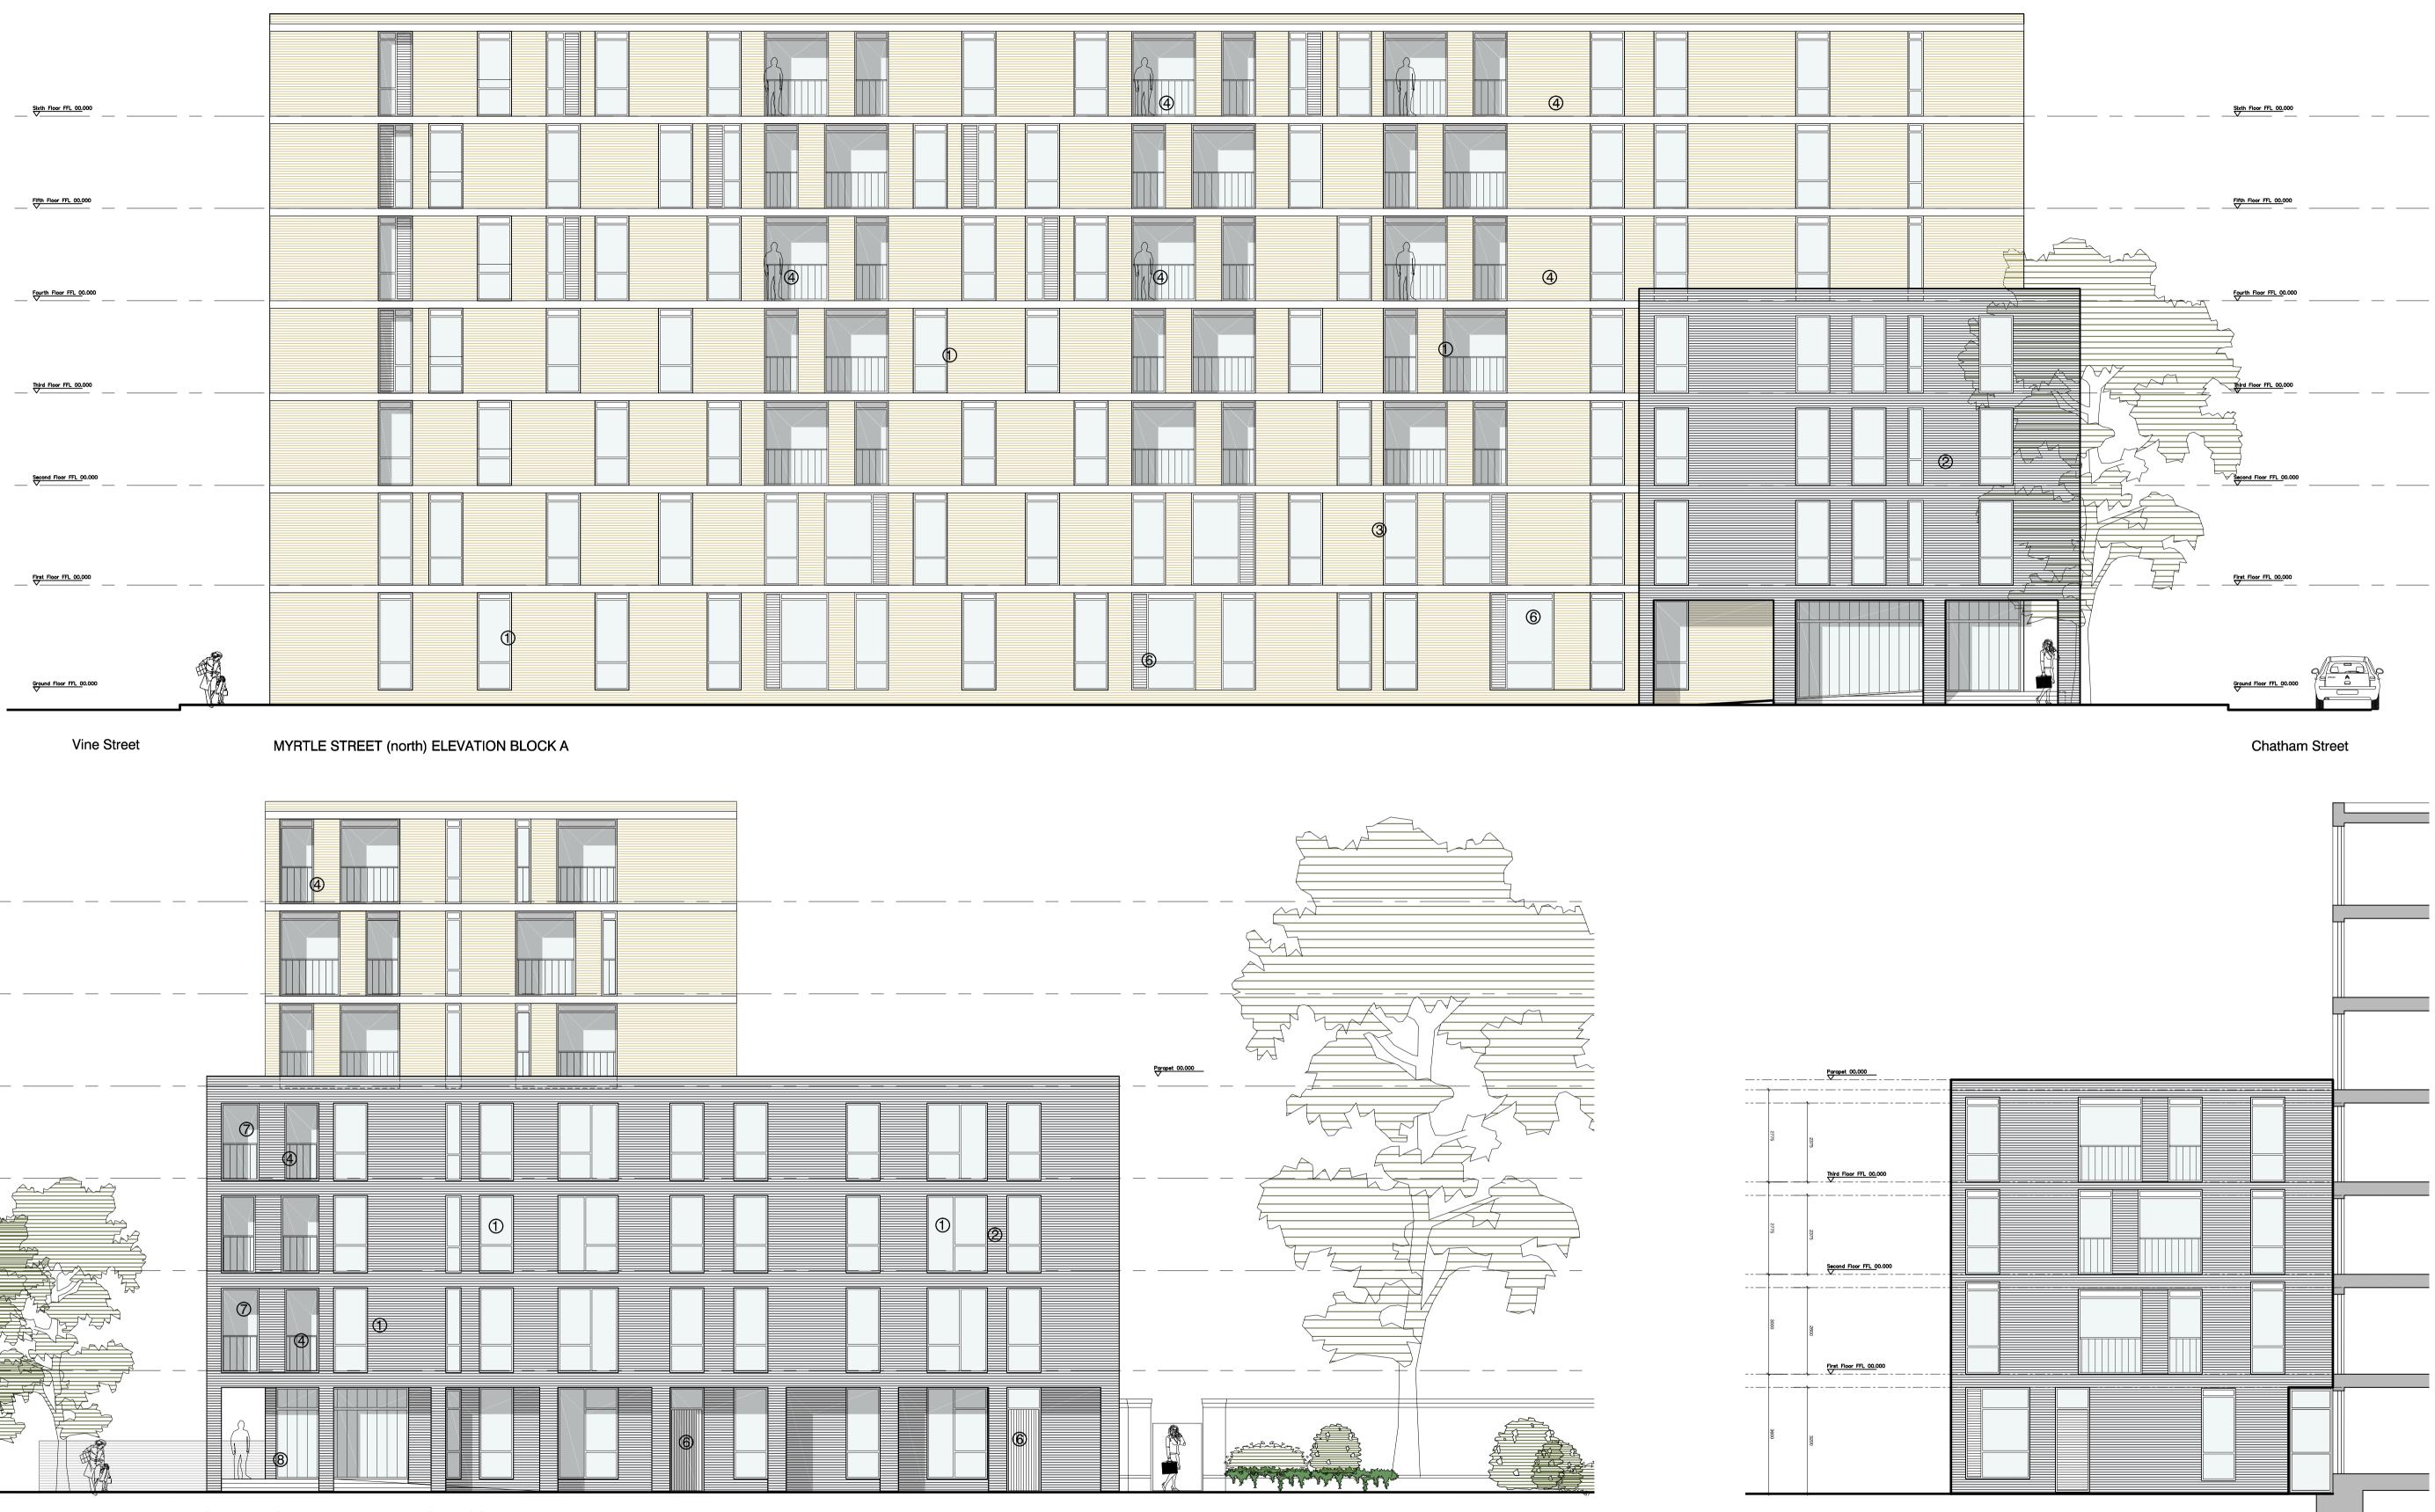

CHATHAM STREET (west) ELEVATION BLOCK A

1-Windows 2-Brickwork 3-Banded Brickwork 4-Balconies

5-Balcony deck 6-External Doors

\_\_\_\_

7-Balcony walls 8-Entrance Glazing

Grey framed to Ral 7024 Dark Brick Light Buff multi stock brick Galvinised PPC Steel Handrails

Pretreated timber decking Clear Varnished Treated Timber door Light ceramic tiles Vertical jointed Glazing

| A Same        | 1 Sta        | - CALLER | and a second |
|---------------|--------------|----------|--------------|
|               |              |          |              |
| and the       |              | 122      |              |
| and the star  |              | Jan Sta  | No.          |
|               | S. M.        |          | No.          |
|               |              |          | The          |
|               | A CONTRACTOR |          |              |
| A CAR         |              |          |              |
|               |              | - Harden | S.S.         |
| the second of | BA S         | 200      |              |