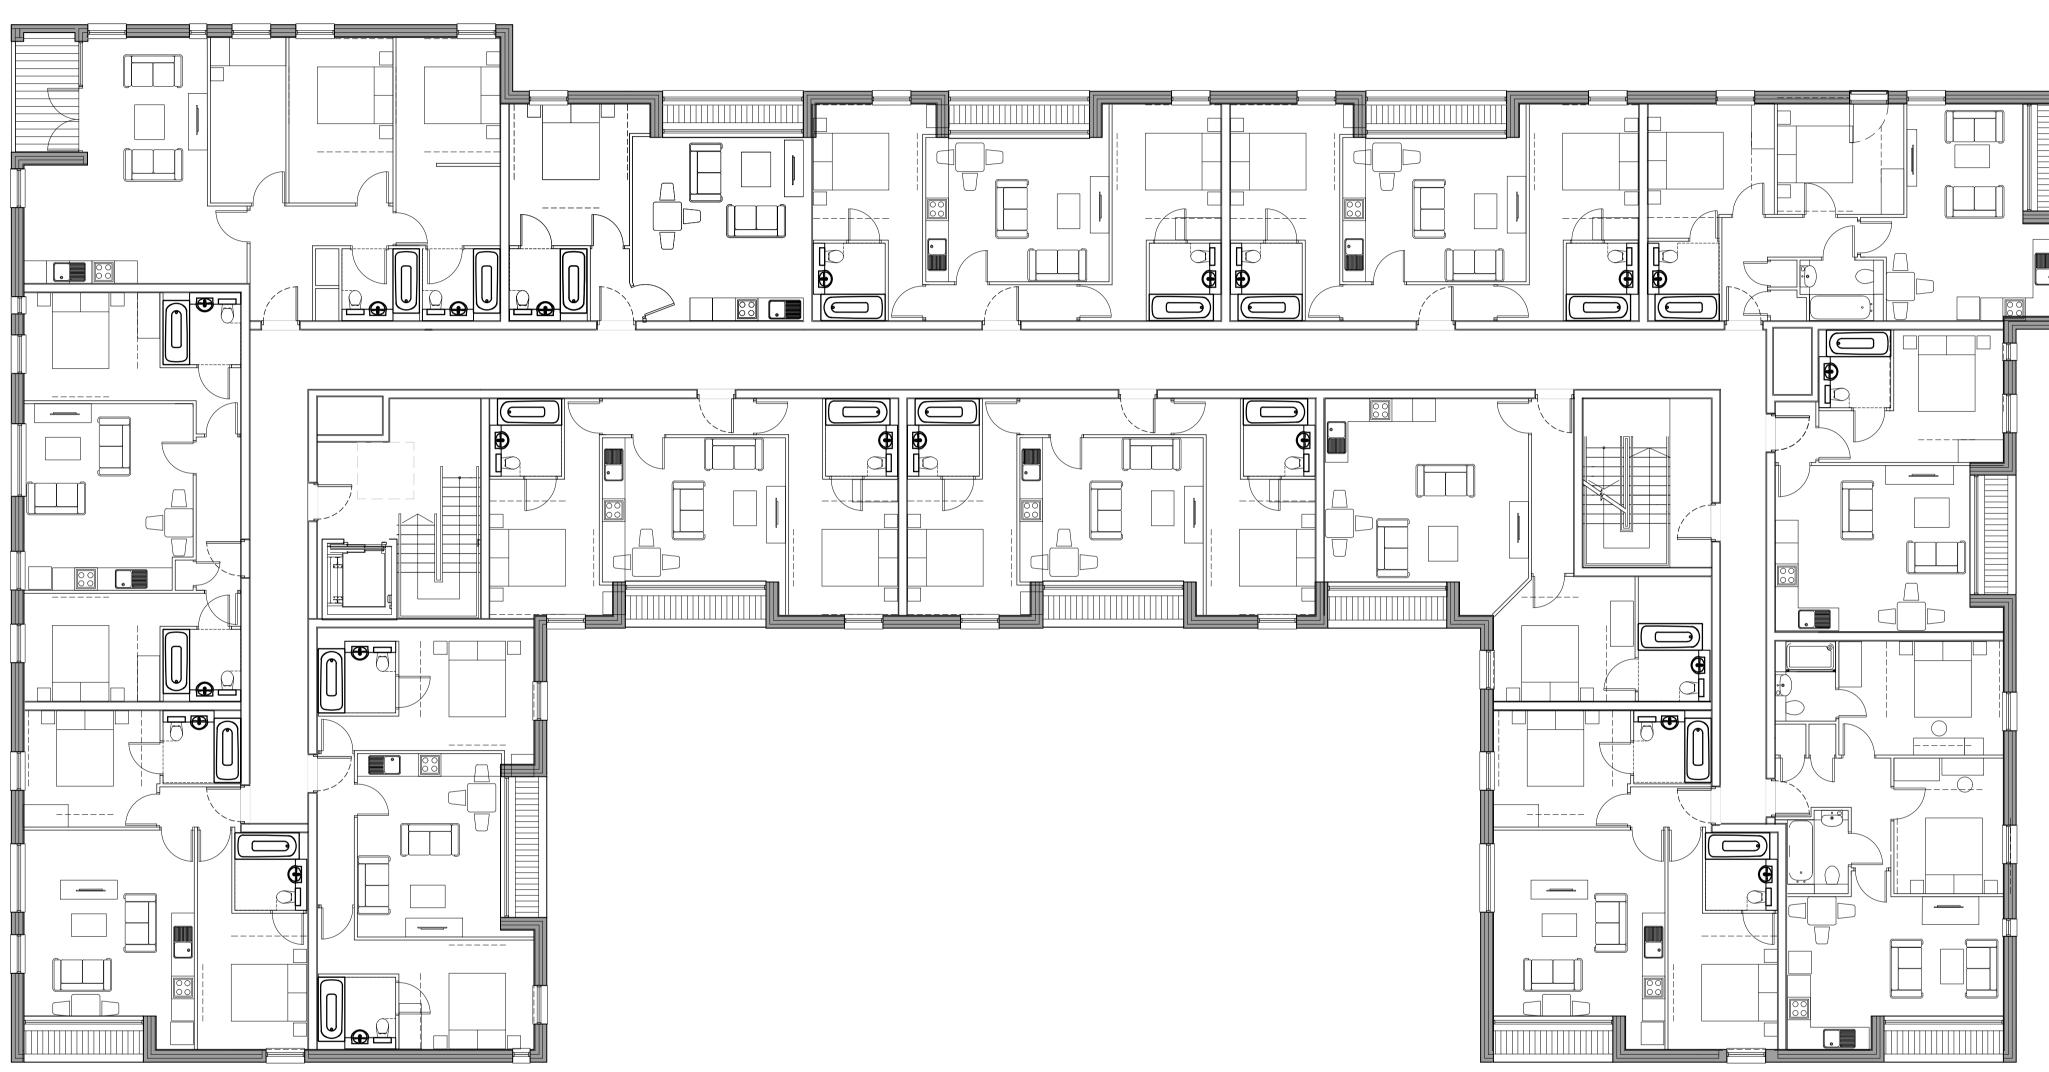

| rev. date drawing status Planning                                                                                         |                                                     |  |  |  |
|---------------------------------------------------------------------------------------------------------------------------|-----------------------------------------------------|--|--|--|
| Planning<br><sup>2a Myrtle Street</sup><br>Liverpool<br>L7 7DP<br>0151 708 5159<br>office@L7architects.co.uk              | rev. date                                           |  |  |  |
| Liverpool<br>L7 7DP<br>0151 708 5159<br>office@L7architects.co.uk                                                         | drawing state                                       |  |  |  |
|                                                                                                                           | Liverpool<br>L7 7DP<br>0151 708 515<br>office@L7arc |  |  |  |
| Client CARPENTER INVESTMENTS Scale Drawn Checked Date                                                                     | www.L7archi                                         |  |  |  |
| Job title VINE STREET DEPOT 1:100@A1 SG BG 01.11<br>Job number Drawing number Issue                                       |                                                     |  |  |  |
| Job number Drawing number Drawing number Issue   Drawing title PL(00)103 BLOCK A GA 3RD FLOOR PLAN 13-021 PL(00)103 Issue | Client                                              |  |  |  |

NOTES 1. This drawing is copyright of L7 architects 2. Do not scale from this drawing 3. Use figured dimensions only

THIRD FLOOR