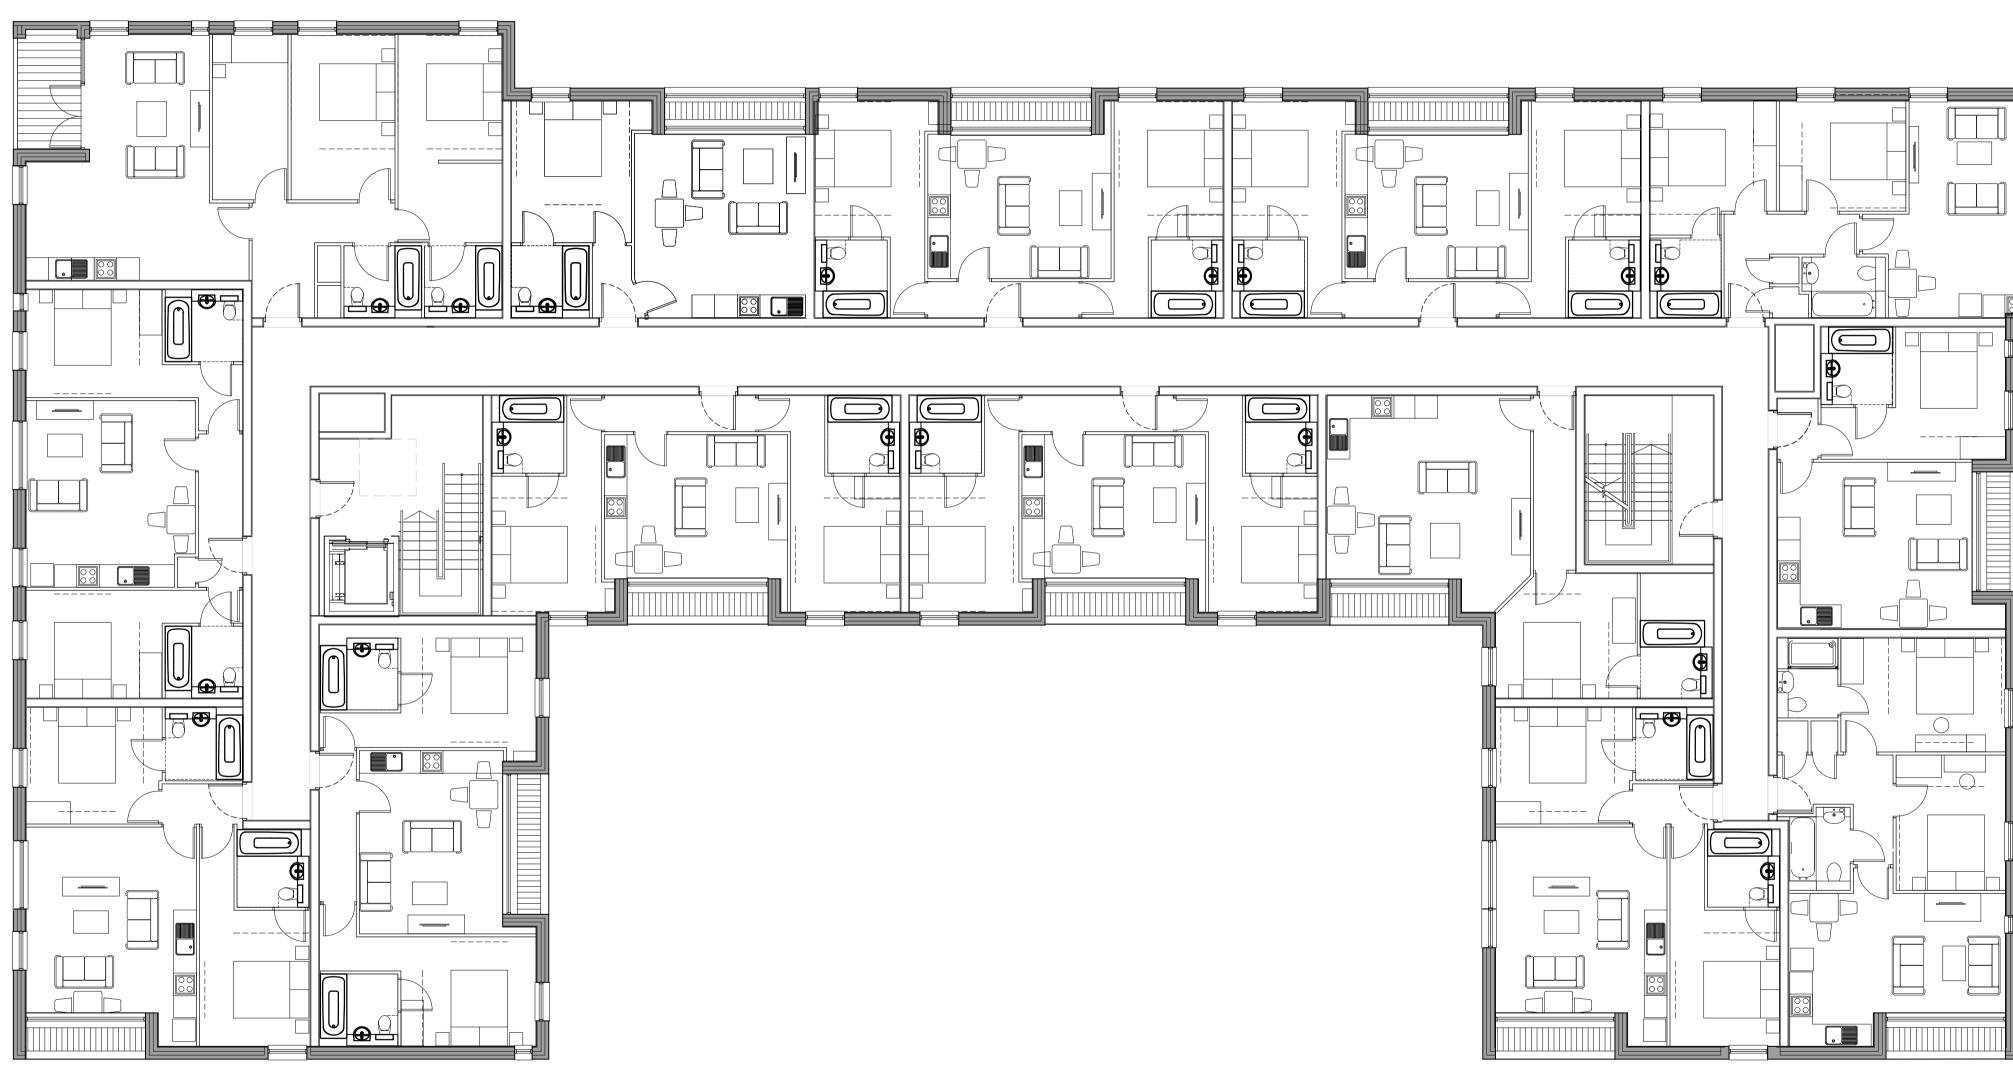

| rev.                                                                                                            | date      |                                                                                  | drn | aud   |  |
|-----------------------------------------------------------------------------------------------------------------|-----------|----------------------------------------------------------------------------------|-----|-------|--|
| drawing status<br>Planning                                                                                      |           |                                                                                  |     |       |  |
| 2a Myrtle Street<br>Liverpool<br>L7 7DP<br>0151 708 5159<br>office@L7architects.co.uk<br>www.L7architects.co.uk |           |                                                                                  |     |       |  |
| Client                                                                                                          |           | CARPENTER INVESTMENTS Scale Drawn Chec                                           | But | Date  |  |
| Job title                                                                                                       |           | VINE STREET DEPOT                                                                |     | 10.13 |  |
| Draw                                                                                                            | ing title | Job number Drawing number   PL(00)102 BLOCK A GA 2ND FLOOR PLAN 13-021 PL(00)102 |     | ue    |  |