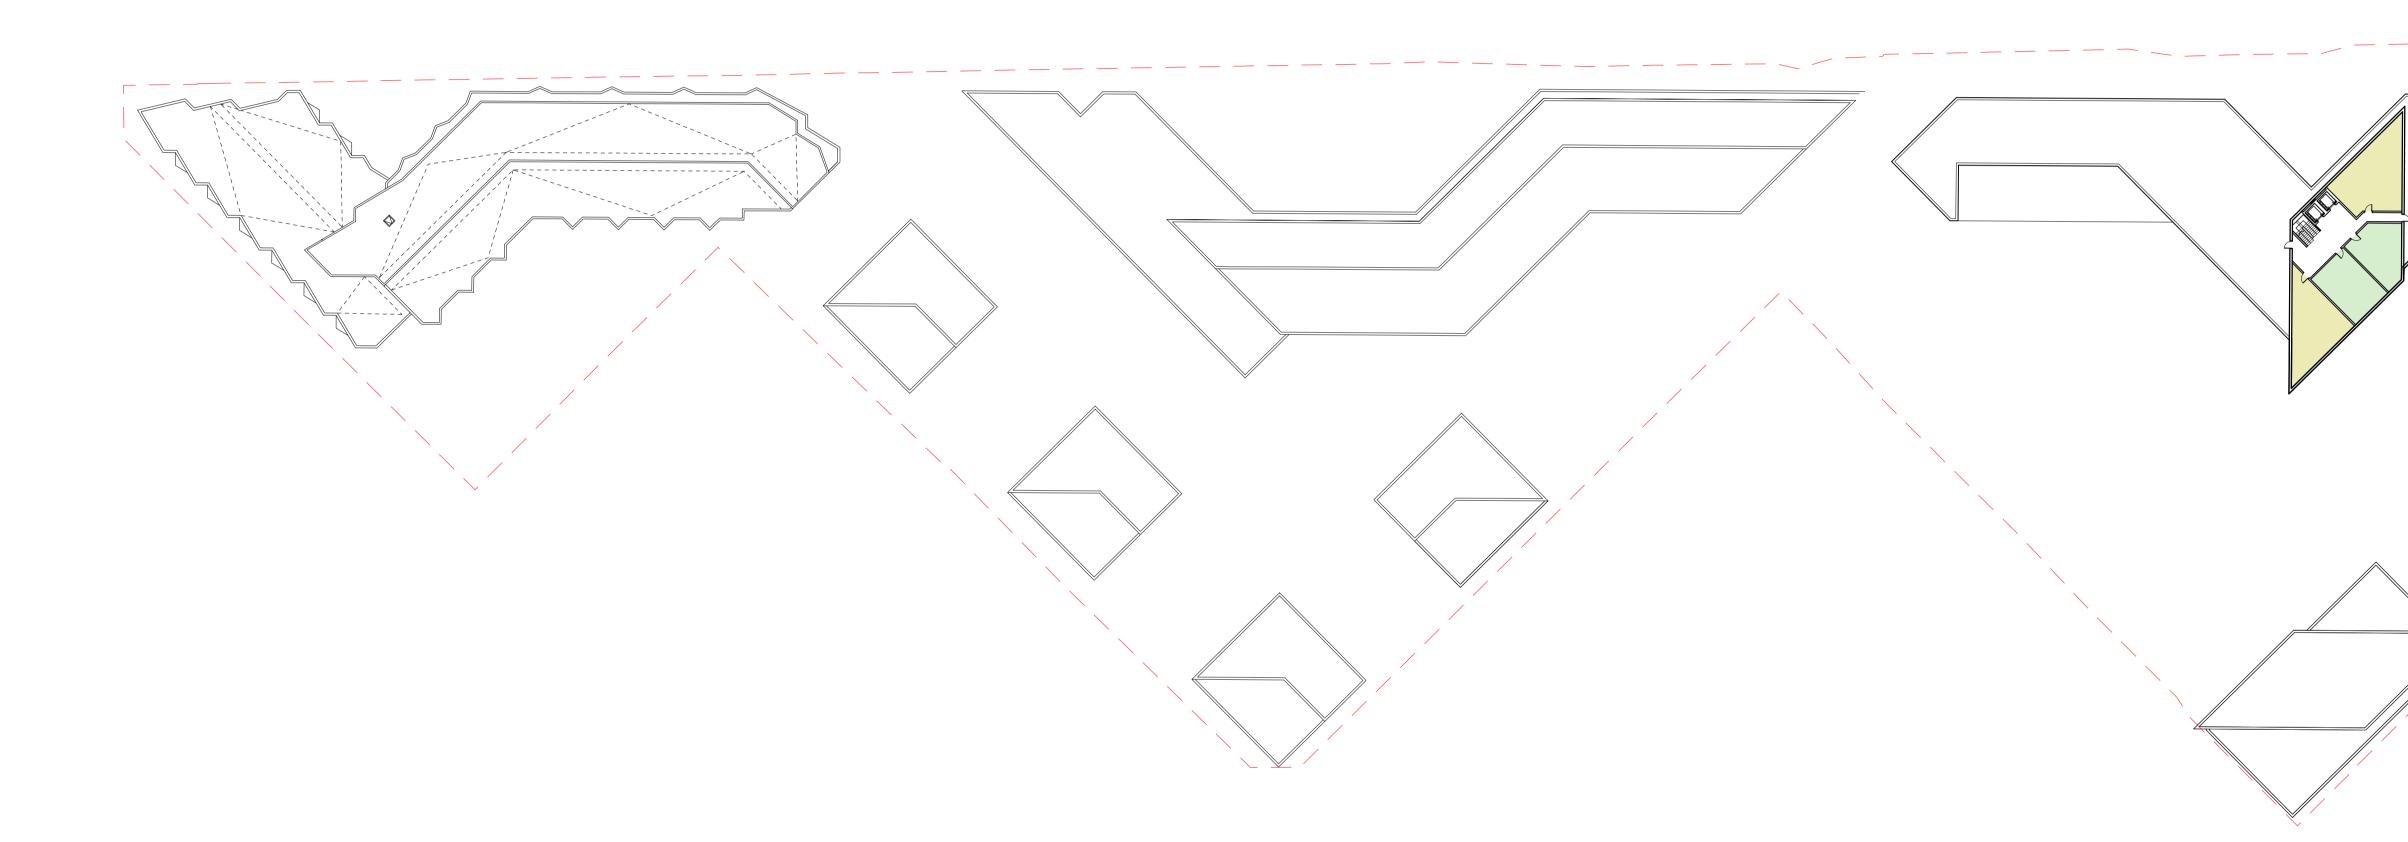

| ONE BED APARTMENT | 2. Do not sca           | g is copyright of BLOK architecture Ltd<br>e from this drawing<br>I dimensions only |                |       |       |                   |
|-------------------|-------------------------|-------------------------------------------------------------------------------------|----------------|-------|-------|-------------------|
|                   | rev. date               |                                                                                     |                |       | dri   | n aud             |
|                   | drawing status PLANNING |                                                                                     |                |       |       |                   |
|                   |                         | ion                                                                                 | BL             | 0     | k     |                   |
|                   | Client                  | NORTH POINT GLOBAL                                                                  | Scale          |       | ecked |                   |
|                   | Job title               | NEW CHINATOWN                                                                       | 1:500@A1       | JC AG |       | 06.11.15<br>Issue |
| scale 1:500 0 25m | Drawing title           | EIGHTEENTH FLOOR PLAN                                                               | 14-66.1 PL(00) |       |       |                   |