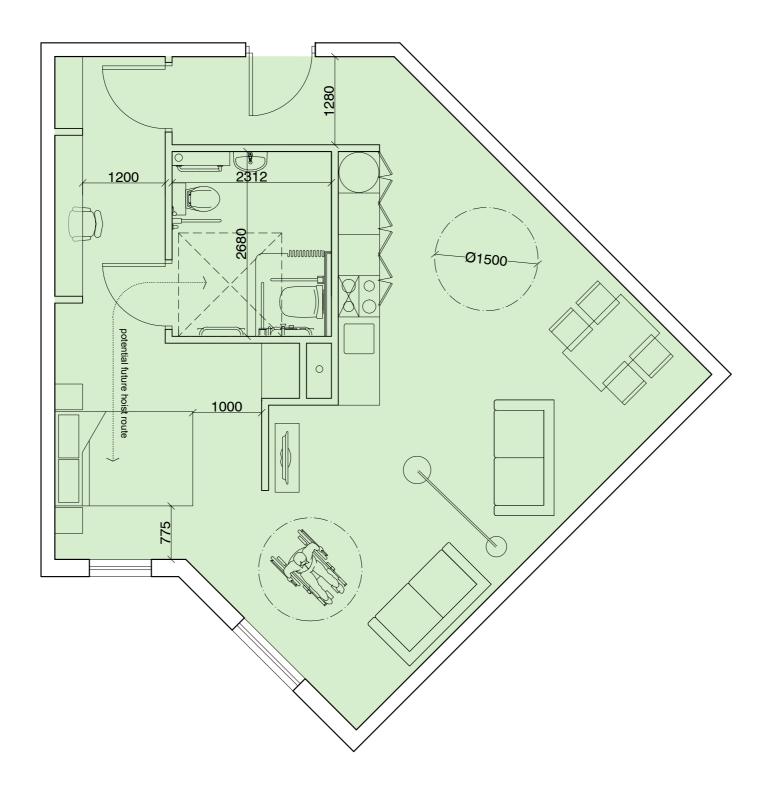

# **ACCESSIBLE 1-BED APARTMENT**

Gross Internal Area - 61.5 sqm

### ACCESSIBLE APARTMENT TYPE

### INTERNAL DOORWAYS

TO INCLUDE:

- A MINIMUM CLEAR OPENING WIDTH OF 750MM WHEN THE APPROACH TO THE DOOR IS 'HEAD ON'.
- A 300MM NIB TO THE LEADING EDGE OF THE DOOR, ON THE PULL SIDE.

## LIVING/DINING ROOMS

TO INCLUDE:

- A CLEAR TURNING CIRCLE OF 1500MM DIAMETER.
- A CLEAR WIDTH OF 750MM BETWEEN ITEMS OF LOOSE FURNITURE.

### **KITCHEN**

TO INCLUDE:

- A BUILT IN OVEN AT AN ACCESSIBLE HEIGHT BE SIDE A MINIMUM 600MM OF WORK SURFACE.
- A HOB BESIDE A FURTHER MINIMUM 600MM OF WORK SURFACE, AND A SINK/DRAINER.
- A 3600MM LENGTH MEASURED ALONG THE FRONT FACE IN, L SHAPE.
- A CLEAR WIDTH OF 1200MM BETWEEN KITCHEN UNIT FRONTS / APPLIANCE FRONTS AND ANY FIXED OBSTRUCTION OPPOSITE.

BATHROOM TO INCLUDE:

- A WHEELCHAIR ACCESSIBLE SHOWER ROOM, PROVIDING EASE OF ACCESS IN ACCORDANCE WITH APPROVED DOCUMENT PART M.

BEDROOMS TO INCLUDE:

- 750MM WIDE TO BOTH SIDES AND THE FOOT OF A STANDARD SIZED DOUBLE BED IN MAIN BEDROOM.
- 750MM WIDE, TO ONE SIDE OF THE BED IN THE
- SMALLER BEDROOM.

## POTENTIAL FOR FUTURE FITTING OF HOISTS BETWEEN BEDROOM & BATHROOM

TO INCLUDE:

- STRUCTURE ABOVE A MAIN BEDROOM AND BATH ROOM CEILINGS CAPABLE OF SUPPORTING CEILING HOISTS.
- A FULL HEIGHT 'KNOCK OUT PANEL' SUFFICIENT TO FORM A DIRECT DOORWAY WITH A MINIMUM CLEAR OPENING WIDTH OF 900MM BETWEEN THE TWO ROOMS, OR HAVE A DIRECT (EN-SUITE) LINK WITH A MINIMUM CLEAR DOORWAY OPENING OF 900MM FROM THE OUTSET.