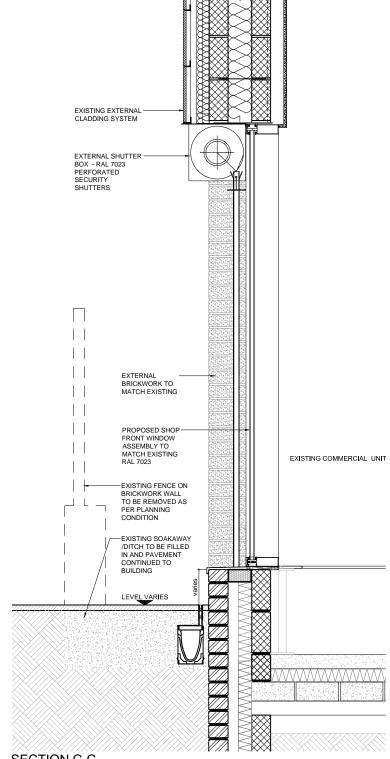

## SECTION C-C

NOTES
1. This drawing is copyright of BLOK architecture Ltd
2. Do not scale from this drawing
3. Use figured dimensions only A 31.07.15 Added External Shutters and updated notes JS LW rev. date drn aud drawing status **PLANNING** 

Suite 7 Hahnemann House 42 Hope Street Liverpool L1 9HW 0151 709 1031 info@blokarchitecture.co.uk www.blokarchitecture.co.uk

ISLINGTON

| Client        | FALKLAND HOUSE DEVELOPMENTS LTD          | Scale      | Drawn          | Checked |          |
|---------------|------------------------------------------|------------|----------------|---------|----------|
| Job title     | FALKLAND HOUSE, LIVERPOOL                | 1:20@A3    | JS             | LW      | 07.07.15 |
| JOD IIIIE     | TAERLAND HOUSE, LIVERFOOL                | Job number | Drawing number |         | Issue    |
| Drawing title | PL(00)008 COMMERCIAL UNIT WINDOW DETAILS | F_023      | PL(00)008      |         | Α        |