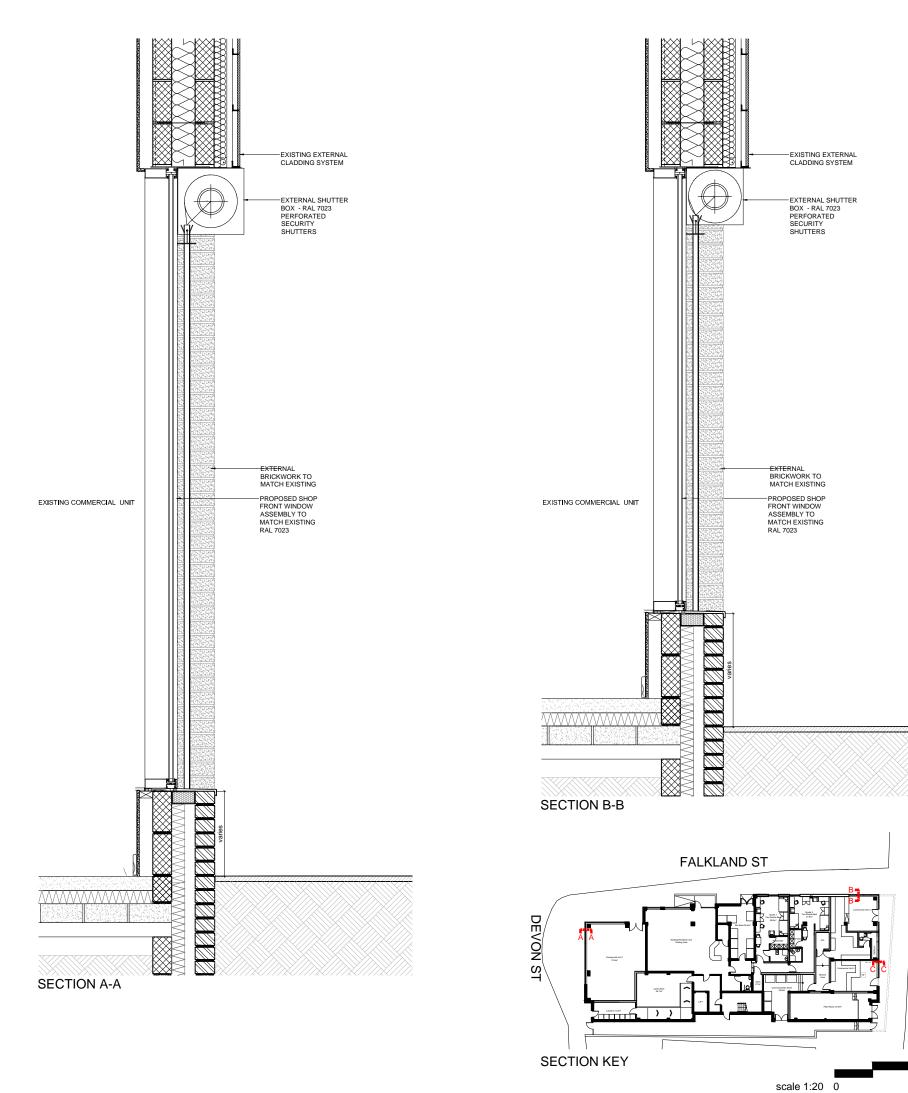

## SECTION C-C

NOTES
1. This drawing is copyright of BLOK architecture Ltd
2. Do not scale from this drawing
3. Use figured dimensions only A 31.07.15 Added External Shutters and updated notes JS LW rev. date drn aud drawing status **PLANNING** 

Suite 7 Hahnemann House 42 Hope Street Liverpool L1 9HW 0151 709 1031 info@blokarchitecture.co.uk www.blokarchitecture.co.uk

ISLINGTON

| Client        | FALKLAND HOUSE DEVELOPMENTS LTD          | Scale      | Drawn          | Checked |          |
|---------------|------------------------------------------|------------|----------------|---------|----------|
| Job title     | FALKLAND HOUSE, LIVERPOOL                | 1:20@A3    | JS             | LW      | 07.07.15 |
| JOD IIIIE     | TAERLAND HOUSE, LIVERFOOL                | Job number | Drawing number |         | Issue    |
| Drawing title | PL(00)008 COMMERCIAL UNIT WINDOW DETAILS | F_023      | PL(00)008      |         | Α        |