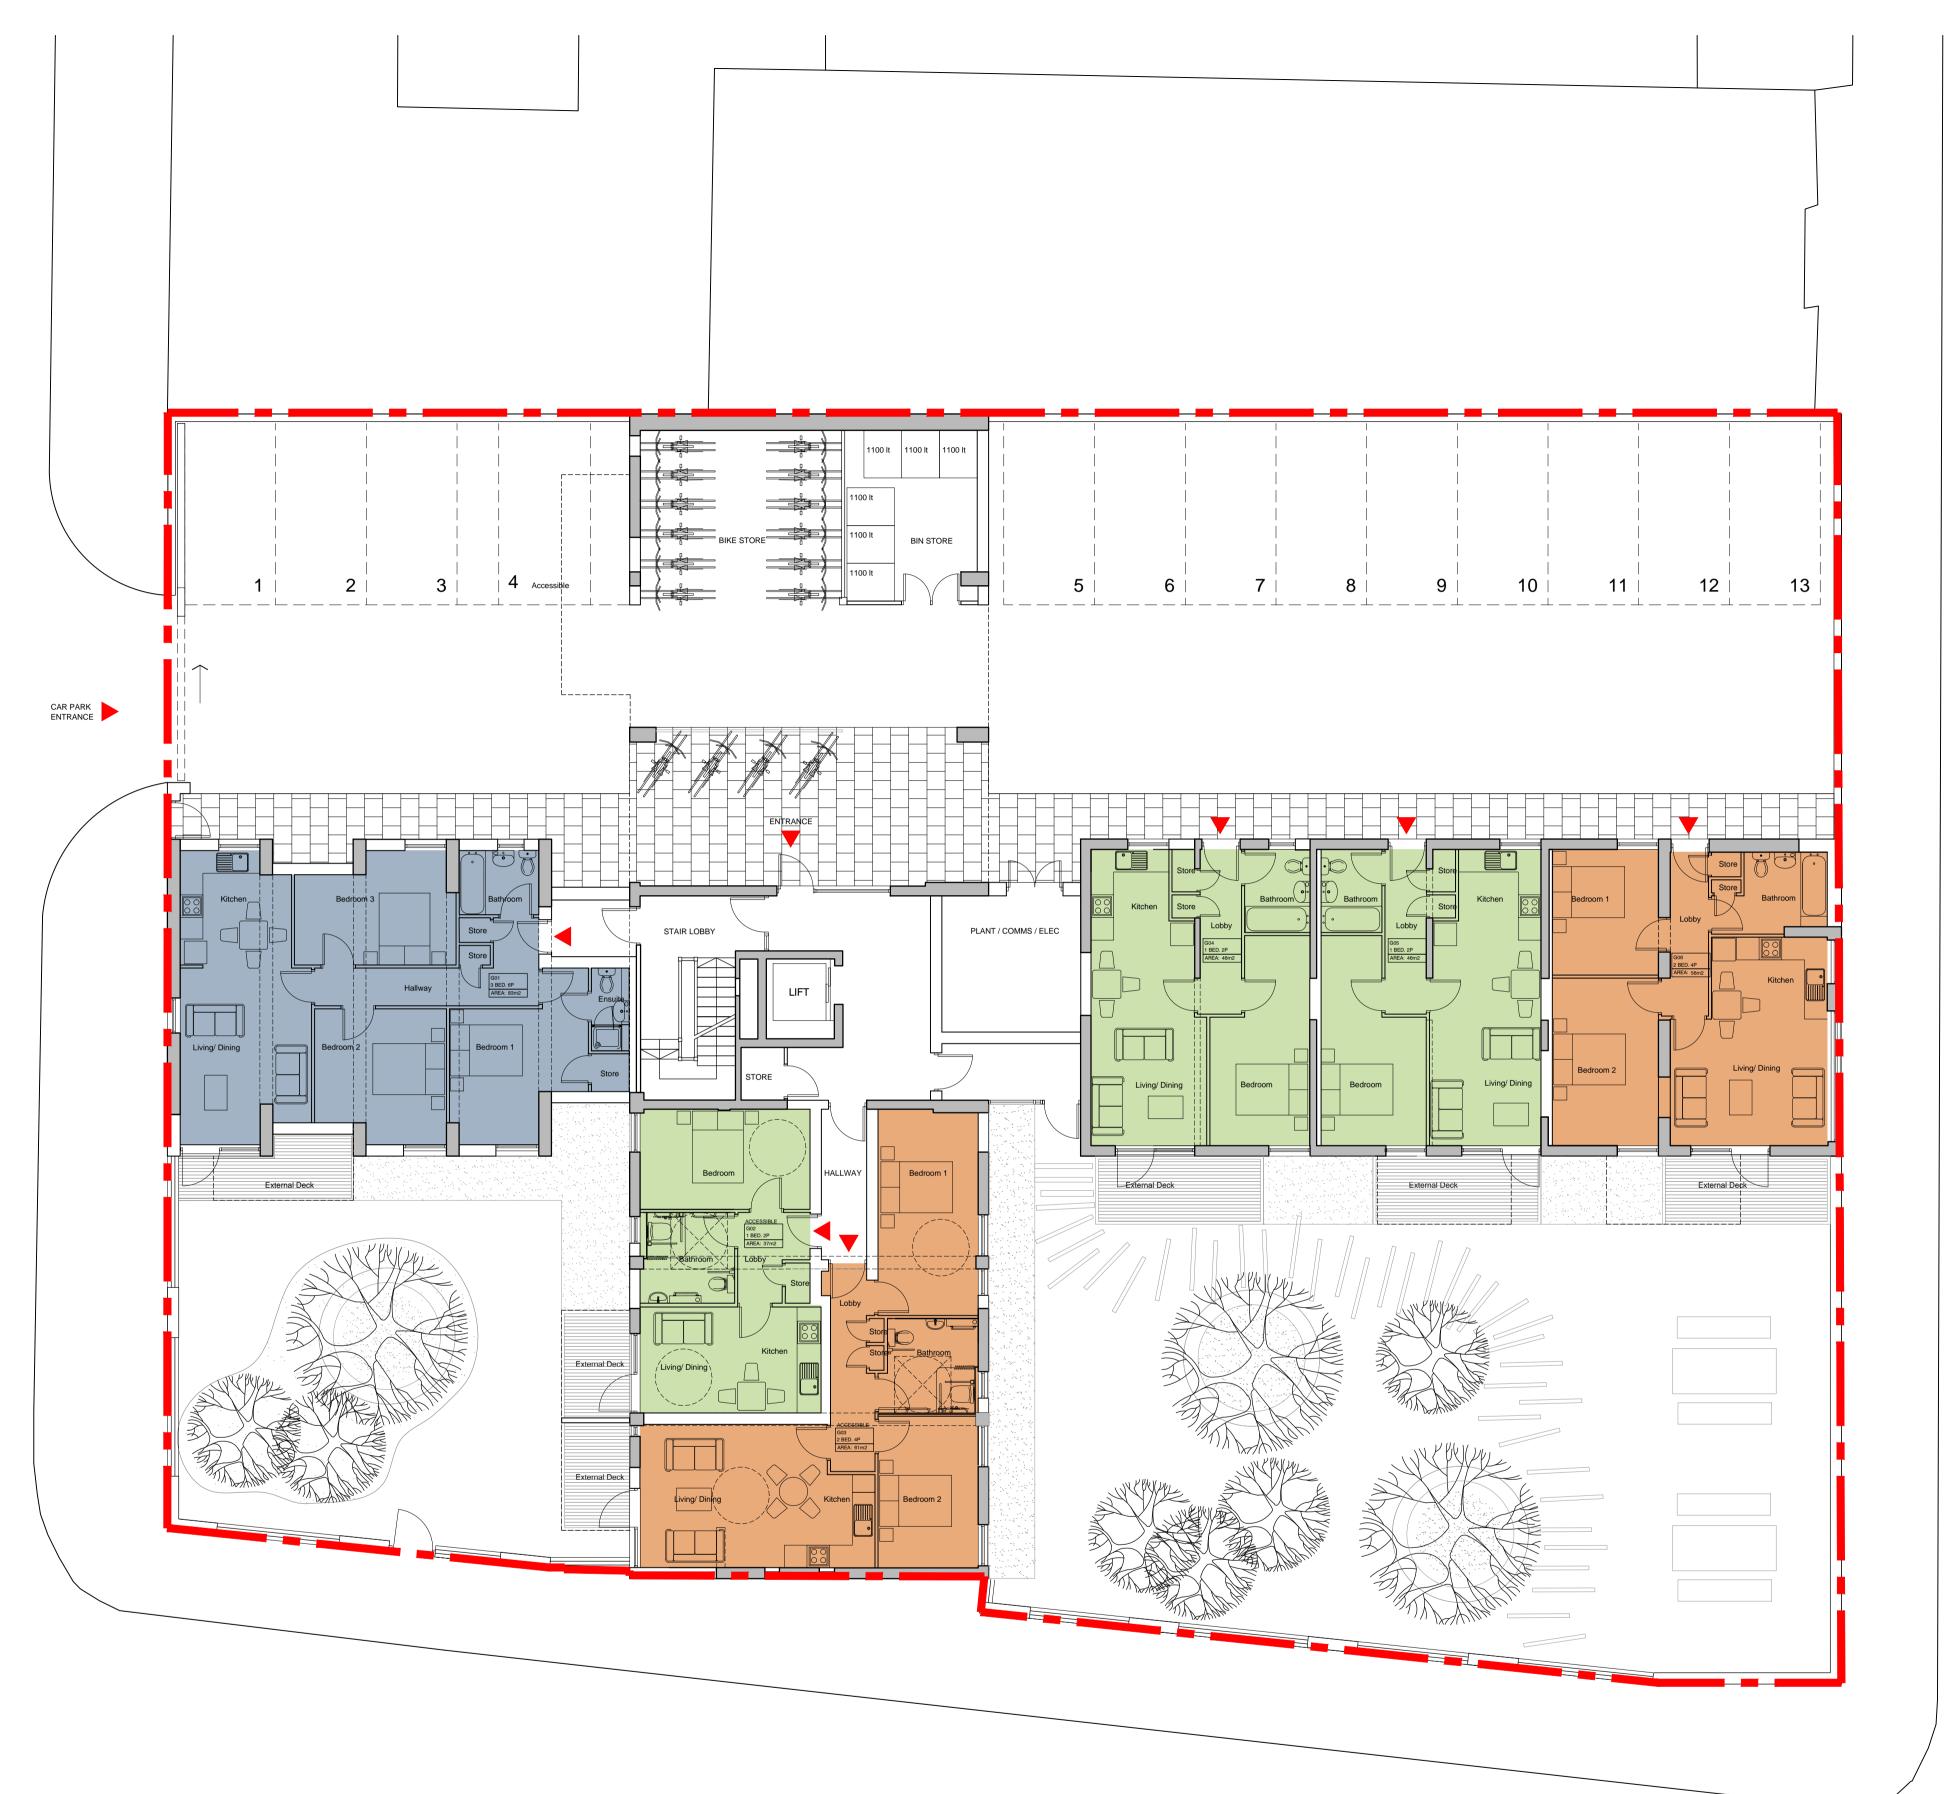

PARK STREE1

PROPOSED GROUND FLOOR PLAN

\_\_\_\_\_

UPPER ESSEX STREET

| NOTES<br>1. This drawing is copyright of BLOK architecture Ltd<br>2. Do not scale from this drawing<br>3. Use figured dimensions only |                                                                                                                             |                      |  |                   |             |               |                 |     |  |
|---------------------------------------------------------------------------------------------------------------------------------------|-----------------------------------------------------------------------------------------------------------------------------|----------------------|--|-------------------|-------------|---------------|-----------------|-----|--|
| -                                                                                                                                     | 01.02.16                                                                                                                    | Planning Application |  |                   |             | S             | М               | PL  |  |
| rev.                                                                                                                                  | date                                                                                                                        |                      |  |                   |             | dr            | n a             | aud |  |
| Seco<br>Edwa<br>Alber<br>Liver<br>L3 44<br>0151                                                                                       | drawing status PLANNING Second Floor Edward Pavilion Albert Dock Liverpool L3 4AF 0151 958 0200 info@blokarchitecture.co.uk |                      |  |                   |             |               |                 |     |  |
| www.blokarchitecture.co.uk                                                                                                            |                                                                                                                             |                      |  |                   |             |               |                 |     |  |
| Client                                                                                                                                | ient JACARANDA DEVELOPMENTS LTD                                                                                             |                      |  | Scale<br>1:100@A1 | Drawn<br>SM | Checked<br>PL | Date<br>01.02.1 | 10  |  |
| Job ti                                                                                                                                | Job title PARK COURT                                                                                                        |                      |  | Job number        | Drawing n   |               | Issue           |     |  |
| Drawing title PROPOSED GROUND FLOOR PLAN                                                                                              |                                                                                                                             |                      |  | 13-24             | PL (00) 100 |               | -               |     |  |