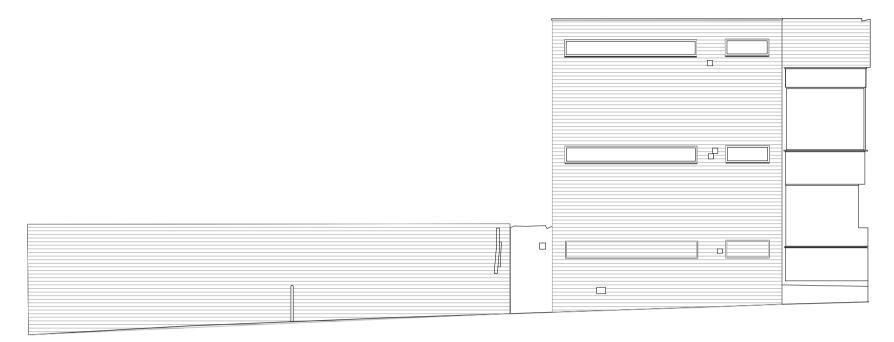

SOUTH WING

## STEBLE STREET ELEVATION



SOUTH WING

**REAR ELEVATION** 



## STEBLE STREET SECTION ELEVATION



EAST WING

NORTH WING



| _ 01.02                                                                        | 16 Planning Application                    |   |       |       | S       | M    | PL   |
|--------------------------------------------------------------------------------|--------------------------------------------|---|-------|-------|---------|------|------|
| rev. date                                                                      |                                            |   |       |       | di      | rn   | au   |
| drawing stat                                                                   | ls                                         |   |       |