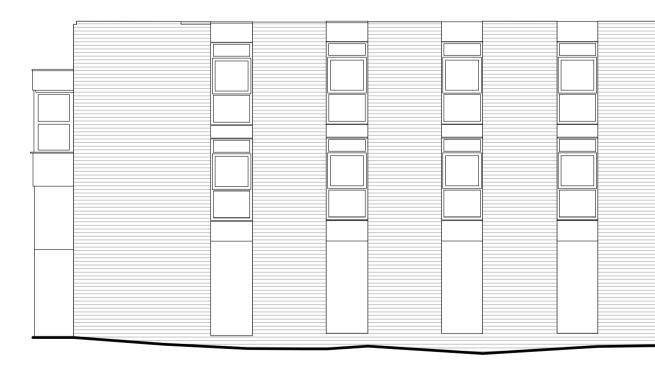

## STEBLE STREET SECTION ELEVATION

EAST WING

NORTH WING

| _ 01.02                                                                        | 16 Planning Application                    |   |       |       | S       | M    | PL   |
|--------------------------------------------------------------------------------|--------------------------------------------|---|-------|-------|---------|------|------|
| rev. date                                                                      |                                            |   |       |       | di      | rn   | au   |
| drawing stat                                                                   | ls                                         |   |       |       |         |      |      |
|                                                                                | PLANNIN(                                   | G |       |       |         |      |      |
| Second Floo                                                                    |                                            |   |       |       |         |      |      |
|                                                                                |                                            |   | BL    | 0     |         |      |      |
| Albert Dock<br>Liverpool<br>L3 4AF<br>0151 958 02<br>info@blokar<br>www.blokar | 00<br>chitecture.co.uk                     |   | Scale | Drawn | Checked | Date |      |
| Albert Dock<br>Liverpool<br>L3 4AF<br>0151 958 02<br>info@blokar               | 00<br>chitecture.co.uk<br>chitecture.co.uk |   |       |       | Checked |      | 2.16 |