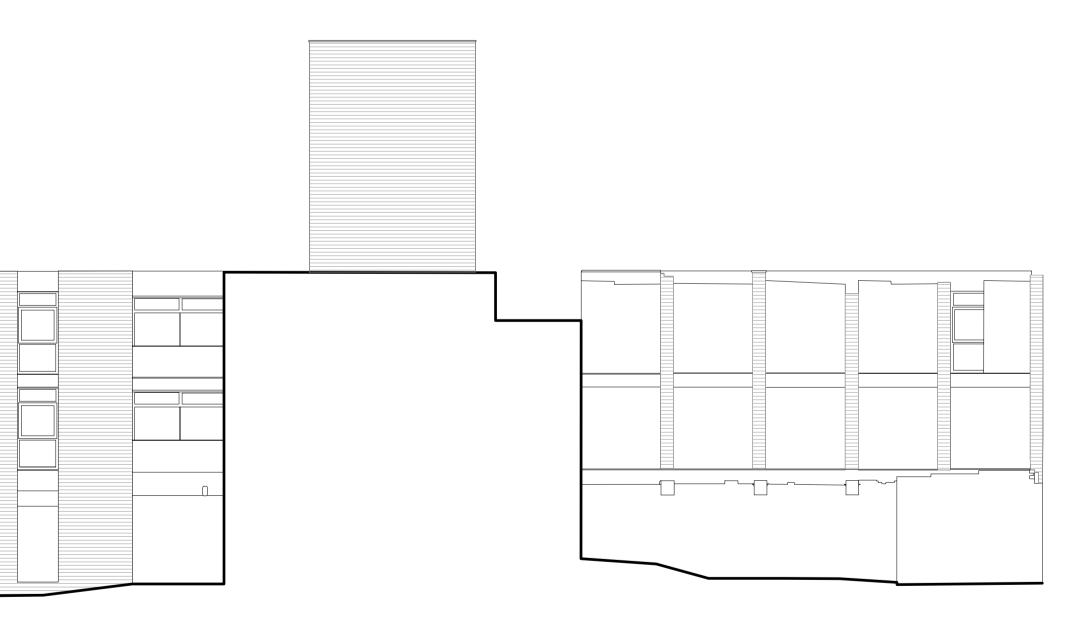

## STEBLE STREET SECTION ELEVATION

EAST WING

NORTH WING

| _ 01.02                                                                        | 16 Planning Application                    |   |       |       | S       | M    | PL   |
|--------------------------------------------------------------------------------|--------------------------------------------|---|-------|-------|---------|------|------|
| rev. date                                                                      |                                            |   |       |       | di      | rn   | au   |
| drawing stat                                                                   | ls                                         |   |       |       |         |      |      |
|                                                                                | PLANNIN(                                   | G |       |       |         |      |      |
| Second Floo                                                                    |                                            |   |       |       |         |      |      |
|                                                                                |                                            |   | BL    | 0     |         |      |      |
| Albert Dock<br>Liverpool<br>L3 4AF<br>0151 958 02<br>info@blokar<br>www.blokar | 00<br>chitecture.co.uk                     |   | Scale | Drawn | Checked | Date |      |
| Albert Dock<br>Liverpool<br>L3 4AF<br>0151 958 02<br>info@blokar               | 00<br>chitecture.co.uk<br>chitecture.co.uk |   |       |       | Checked |      | 2.16 |