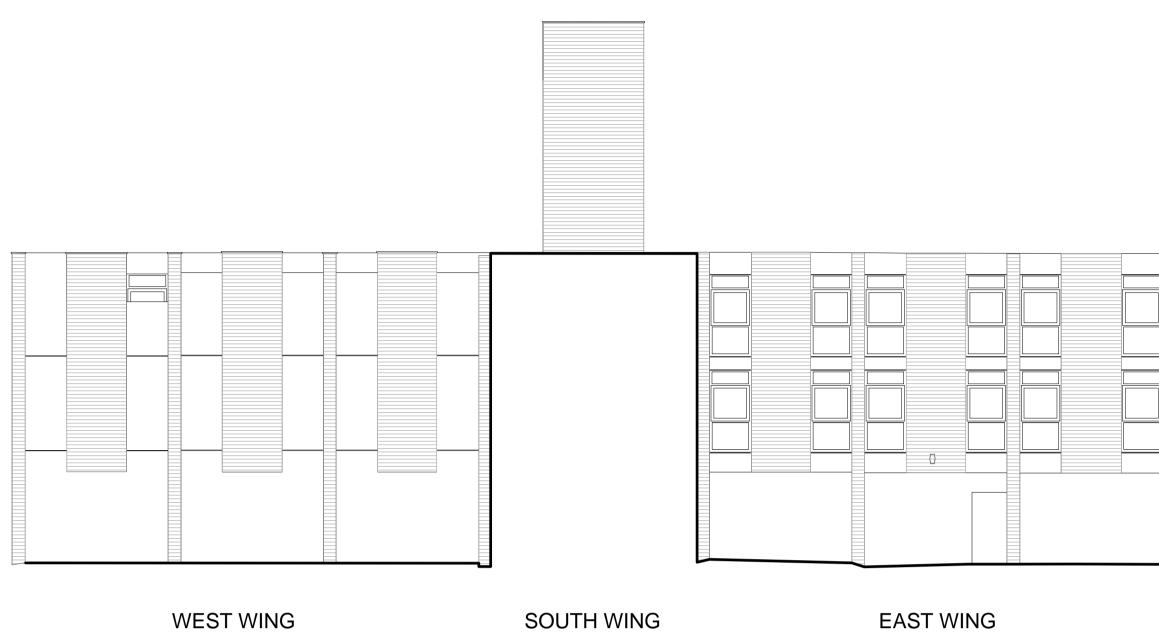

## STEBLE STREET SECTION ELEVATION

EAST WING

NORTH WING

| _ 01.02                                                                        | 16 Planning Application                    |   |       |       | S       | M    | PL   |
|--------------------------------------------------------------------------------|--------------------------------------------|---|-------|-------|---------|------|------|
| rev. date                                                                      |                                            |   |       |       | di      | rn   | au   |
| drawing stat                                                                   | ls                                         |   |       |       |         |      |      |
|                                                                                | PLANNIN(                                   | G |       |       |         |      |      |
| Second Floo                                                                    |                                            |   |       |       |         |      |      |
|                                                                                |                                            |   | BL    | 0     |         |      |      |
| Albert Dock<br>Liverpool<br>L3 4AF<br>0151 958 02<br>info@blokar<br>www.blokar | 00<br>chitecture.co.uk                     |   | Scale | Drawn | Checked | Date |      |
| Albert Dock<br>Liverpool<br>L3 4AF<br>0151 958 02<br>info@blokar               | 00<br>chitecture.co.uk<br>chitecture.co.uk |   |       |       | Checked |      | 2.16 |