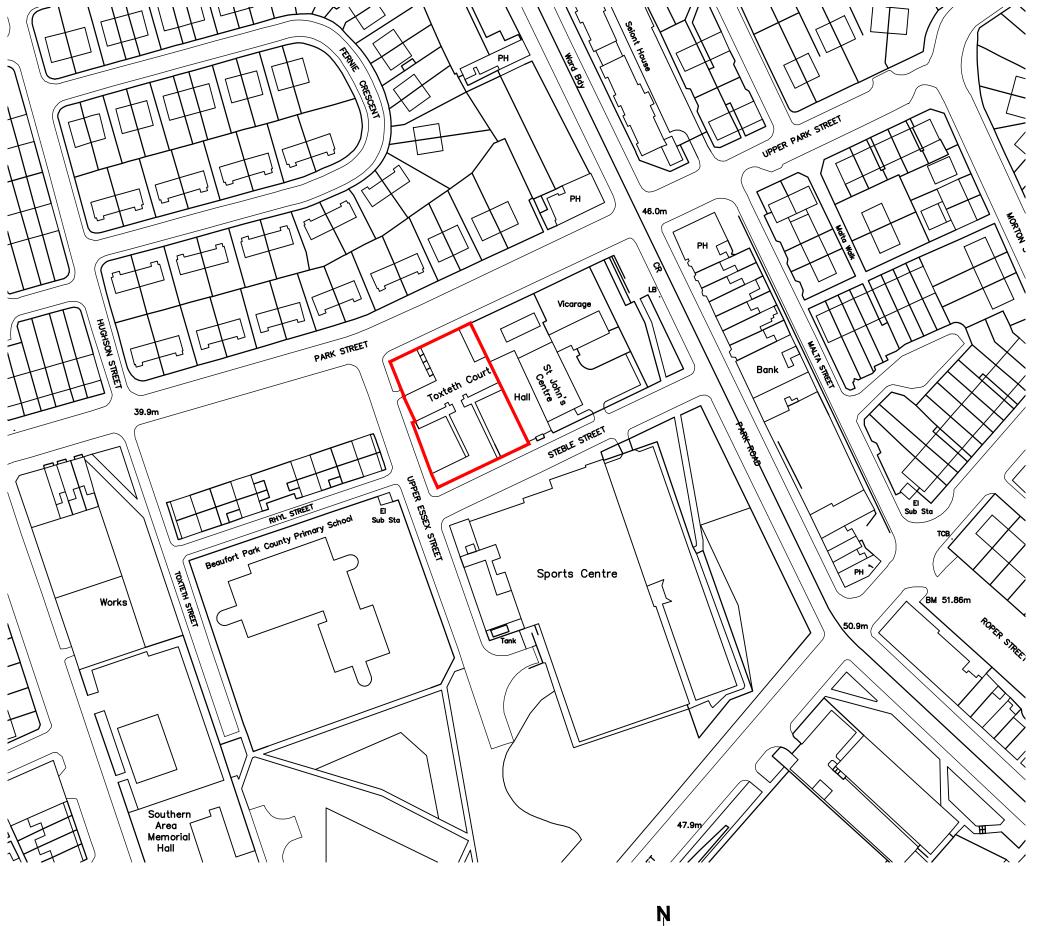

Second Floor Edward Pavilion Albert Dock Liverpool L3 4AF 0151 958 0200 info@blokarchitecture.co.uk www.blokarchitecture.co.uk

| Client        | JACARANDA DEVELOPMENTS LTD | Scale                   | - | Checked |                   |
|---------------|----------------------------|-------------------------|---|---------|-------------------|
| Job title     | PARK COURT                 | 1:1250@A3<br>Job number |   |         | 01.02.16<br>Issue |
| Drawing title |                            |                         |   |         |                   |