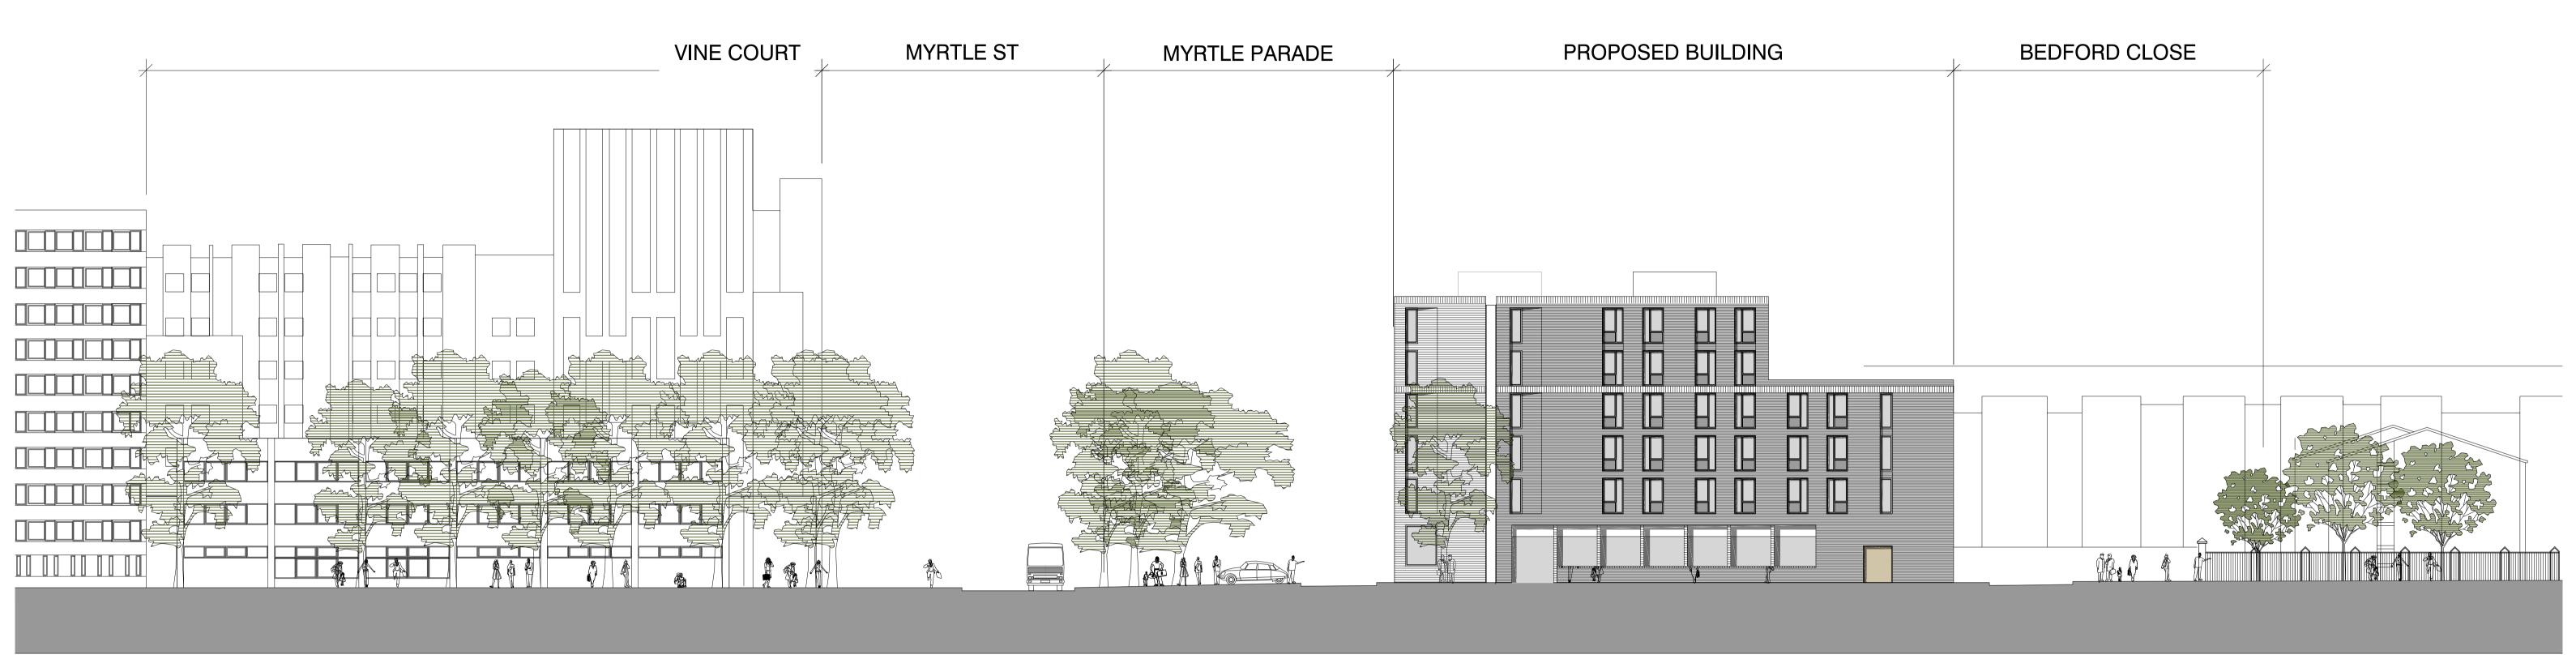

ELEVATION TO BEDFORD STREET SOUTH

| 2. Do                            | s drawing<br>not scale     | is copyright of L7 architects<br>from this drawing<br>dimensions only |          |       |         |          |
|----------------------------------|----------------------------|-----------------------------------------------------------------------|----------|-------|---------|----------|
| B<br>A                           |                            |                                                                       |          |       |         | IGB P    |
| rev.                             | date                       |                                                                       |          |       | d       | rn au    |
| PLANNING                         |                            |                                                                       |          |       |         |          |
| Liver<br>L7 71<br>0151<br>office | DP<br>708 5159<br>e@L7arch |                                                                       | rchit    | ceo   | cts     | 5        |
| Clien                            | t                          | LIVERPOOL EDGE                                                        | Scale    | Drawn | Checked | Date     |
| Job ti                           | itle                       | MYRTLE PARADE STUDENT HOUSING                                         | 1:100@A1 | MGB   | PS      | 21.01.13 |
| Drawi                            | ing title                  | PL(1) 308 PROPOSED BEDFORD STREET SOUTH 13-019 L (00) 3<br>ELEVATION  |          |       |         | B        |