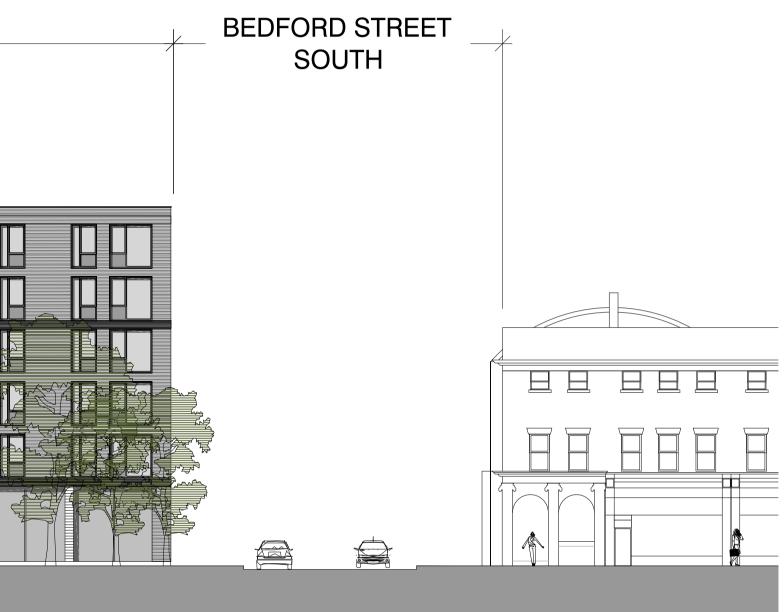

ELEVATION TO MYRTLE STREET

| BLOCK B | BLOCK A |  |  |  |  |
|---------|---------|--|--|--|--|
|         |         |  |  |  |  |
|         |         |  |  |  |  |
|         |         |  |  |  |  |
|         |         |  |  |  |  |
|         |         |  |  |  |  |
|         |         |  |  |  |  |
|         |         |  |  |  |  |
|         |         |  |  |  |  |
|         |         |  |  |  |  |
|         |         |  |  |  |  |