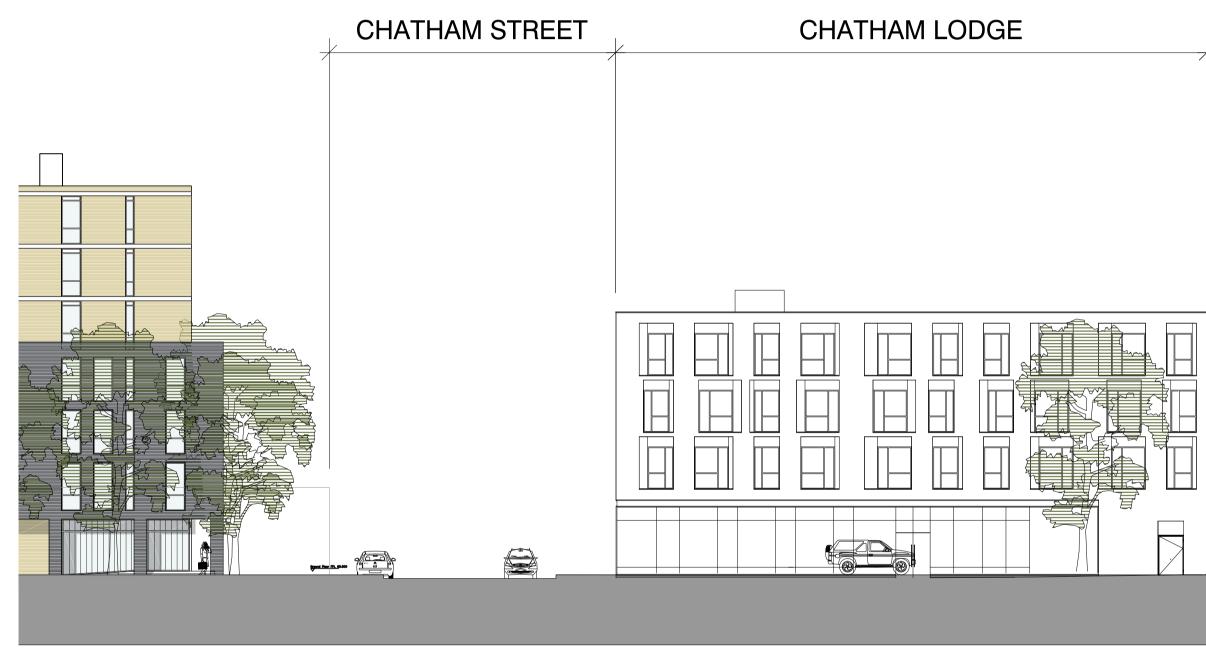

ELEVATION TO MYRTLE STREET

| BLOCK B | BLOCK A |  |  |  |  |
|---------|---------|--|--|--|--|
|         |         |  |  |  |  |
|         |         |  |  |  |  |
|         |         |  |  |  |  |
|         |         |  |  |  |  |
|         |         |  |  |  |  |
|         |         |  |  |  |  |
|         |         |  |  |  |  |
|         |         |  |  |  |  |
|         |         |  |  |  |  |
|         |         |  |  |  |  |