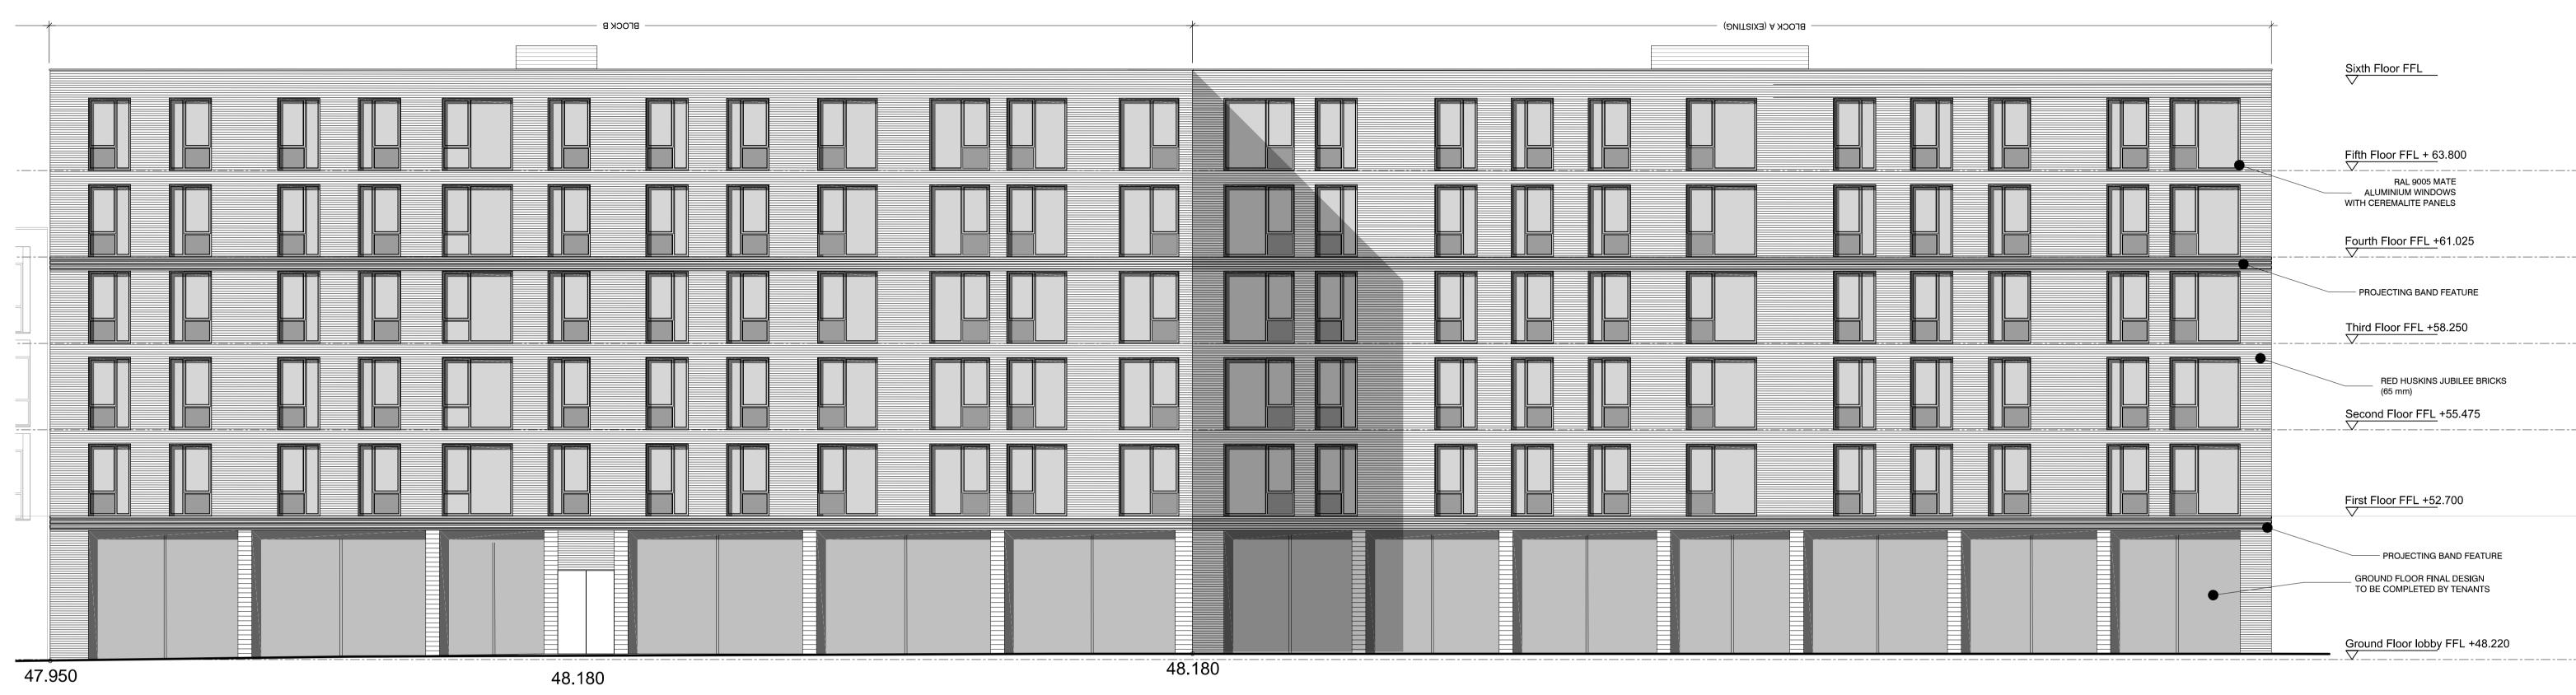

MYRTLE STREET PROPOSED ELEVATION

NOTES

1. This drawing is copyright of L7 architects

2. Do not scale from this drawing

3. Use figured dimensions only

B 08.10.15 MINOR FENESTRATION ALTERATIONS AND MATERIAL FINISHES ADDED MGB PS A

Drawing title PL(1) 305 PROPOSED GA BLOCK A AND BLOCK B

ELEVATIONS 1

MGB PS

drn aud

drawing status

PL(1) 305 PROPOSED GA BLOCK A AND BLOCK B

ELEVATIONS 1