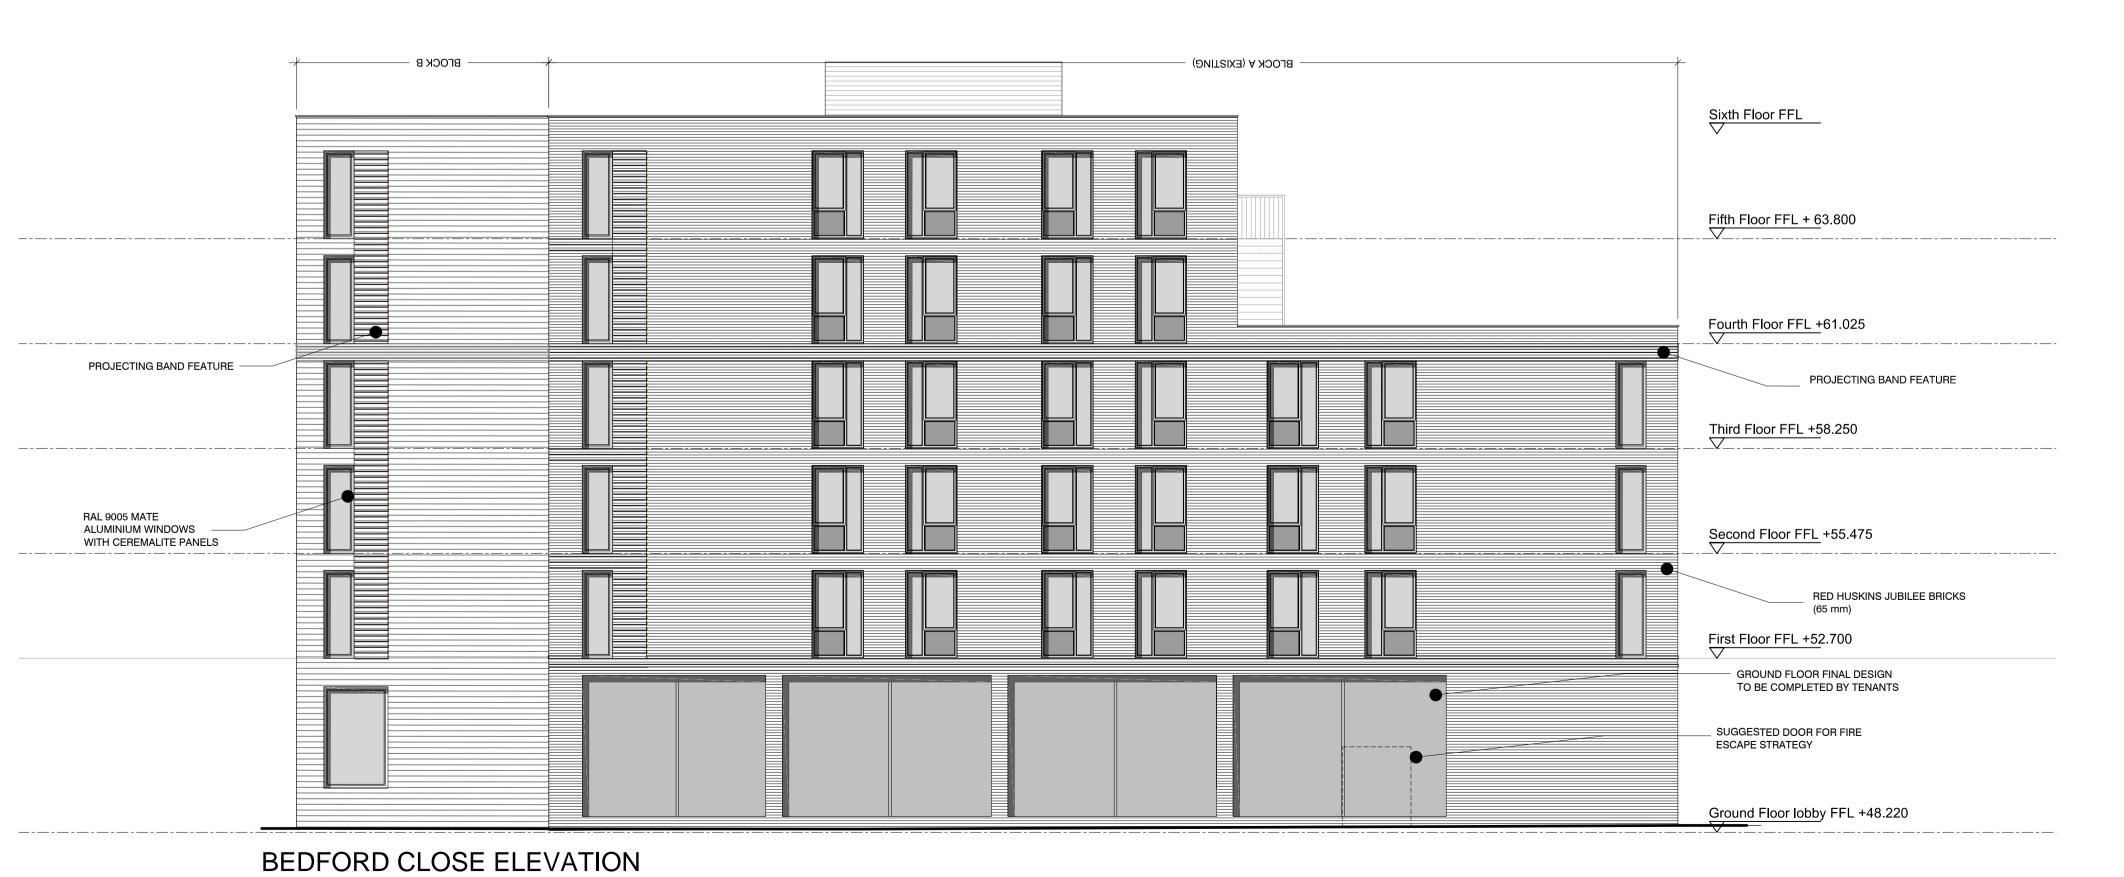

MYRTLE STREET PROPOSED ELEVATION

NOTES

1. This drawing is copyright of L7 architects

2. Do not scale from this drawing

3. Use figured dimensions only

B 08.10.15 MINOR FENESTRATION ALTERATIONS AND MATERIAL FINISHES ADDED MGB PS A

Drawing title PL(1) 305 PROPOSED GA BLOCK A AND BLOCK B

ELEVATIONS 1

MGB PS

drn aud

drawing status

PL(1) 305 PROPOSED GA BLOCK A AND BLOCK B

ELEVATIONS 1