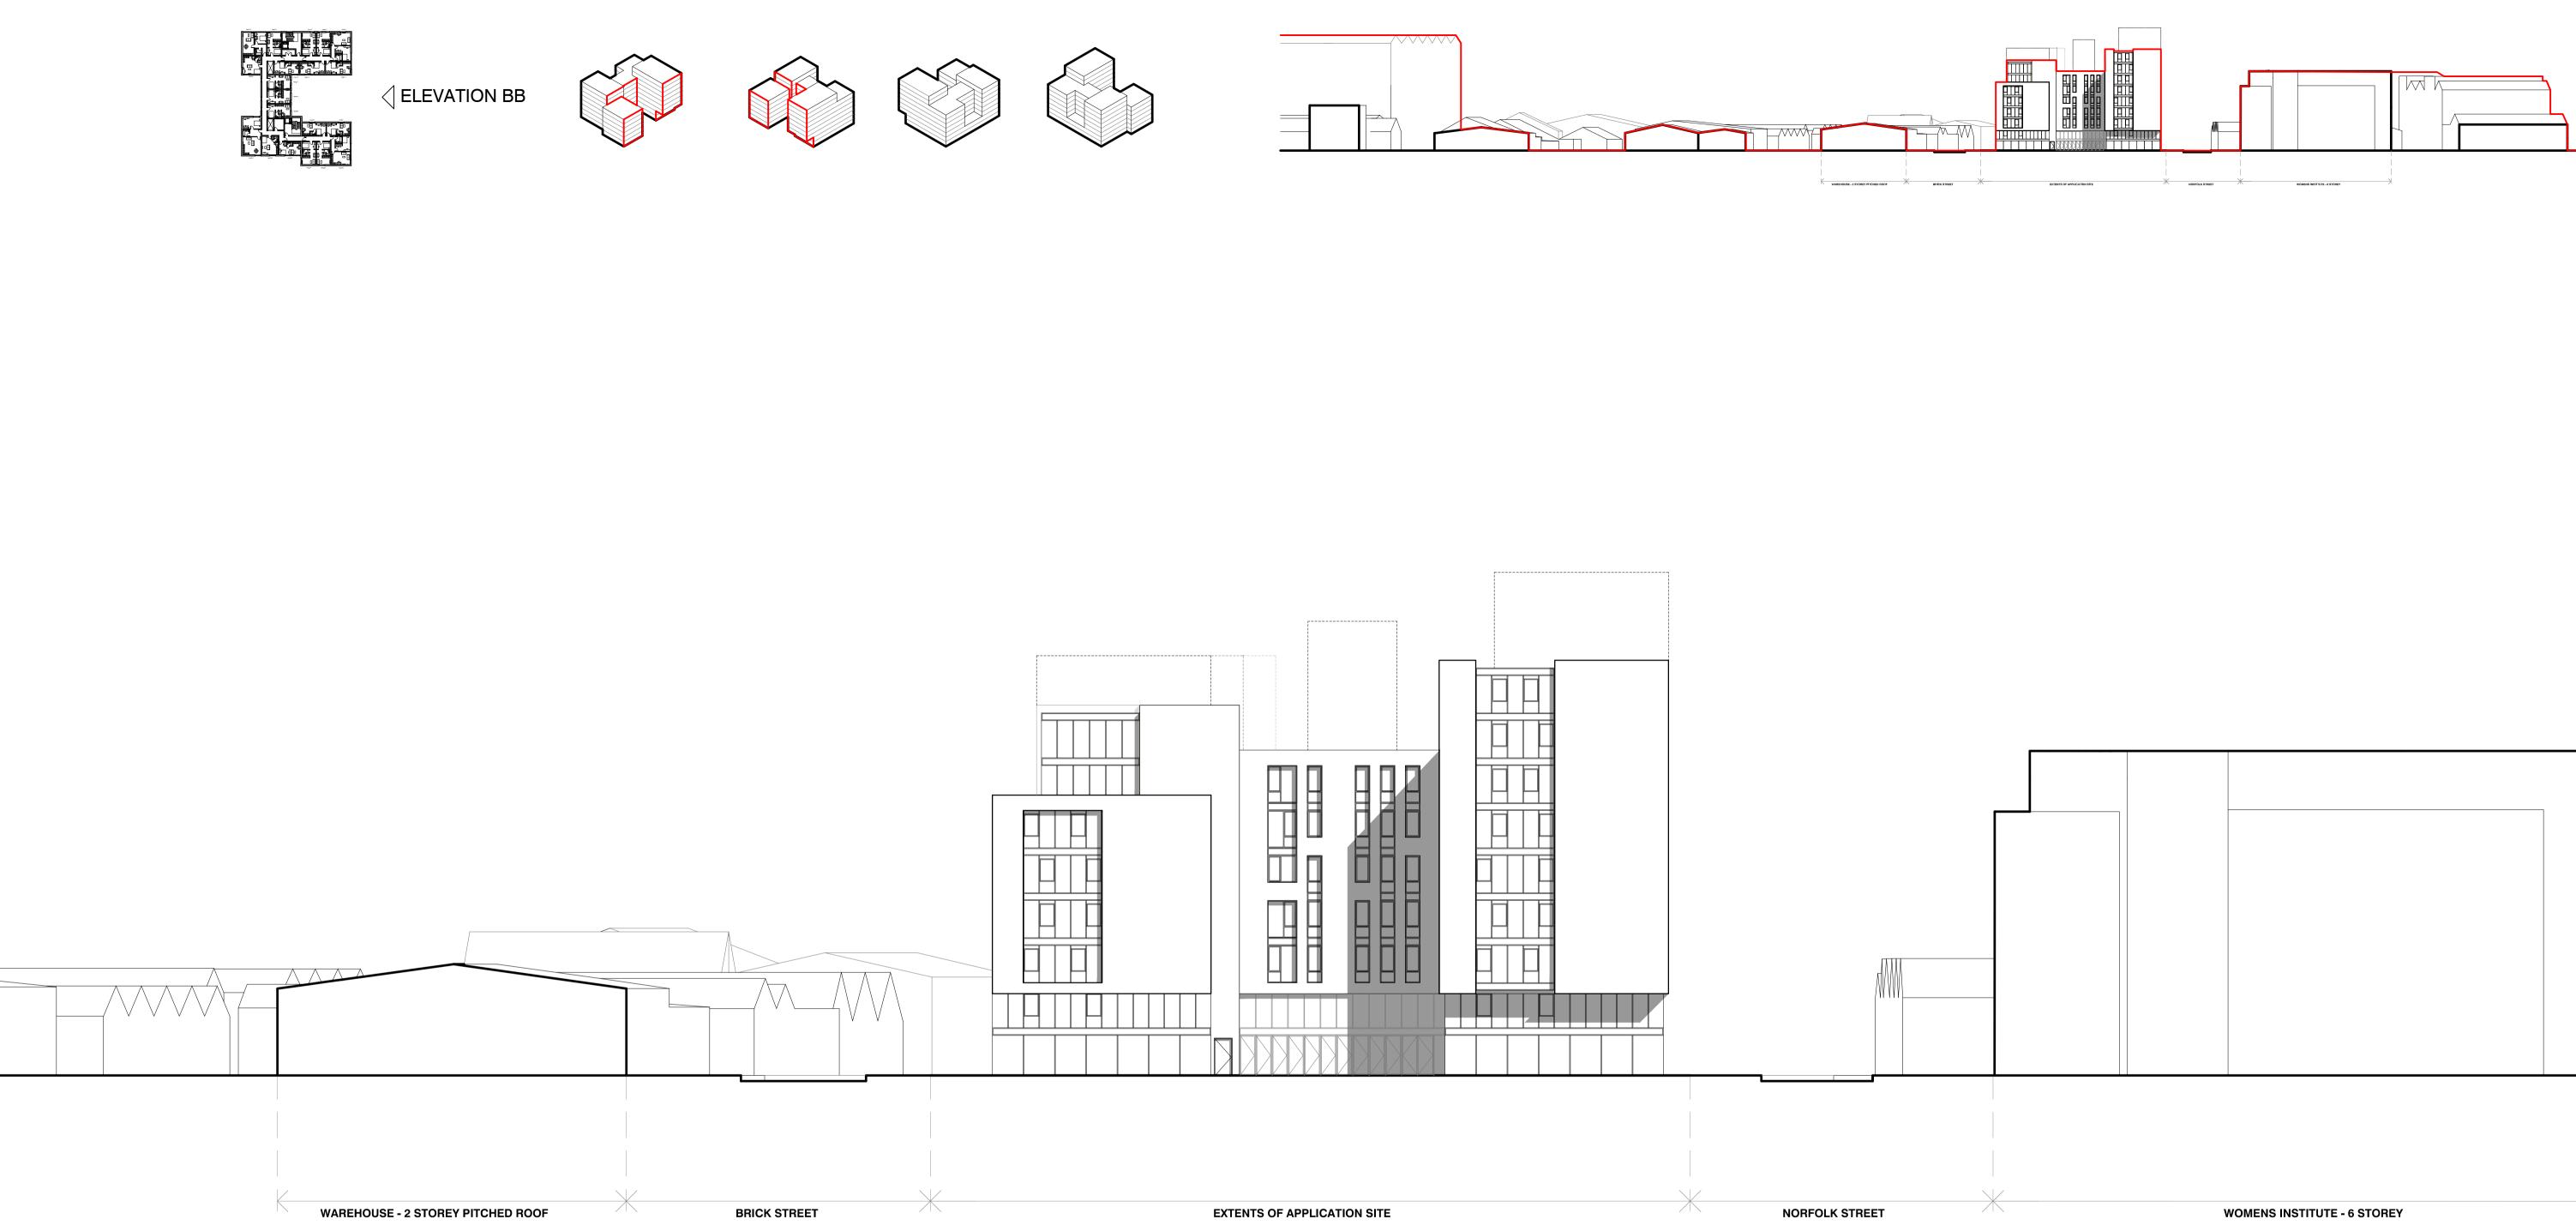

| NOTES<br>1. This drawing is copyright of BLOK architecture Ltd<br>2. Do not scale from this drawing<br>3. Use figured dimensions only               |                                                  |                                       |                      |                                      |         |            |  |  |
|-----------------------------------------------------------------------------------------------------------------------------------------------------|--------------------------------------------------|---------------------------------------|----------------------|--------------------------------------|---------|------------|--|--|
| A                                                                                                                                                   | 10.04.15                                         | Issued for planning.                  |                      |                                      | TL      | . PJM      |  |  |
| rev.                                                                                                                                                | date                                             |                                       |                      |                                      | dr      | n aud      |  |  |
| drawing status<br>PLANNING<br>Second Floor<br>Edward Pavilion<br>Albert Dock<br>Liverpool<br>L3 4AF<br>0151 958 0200<br>info@blokarchitecture.co.uk |                                                  |                                       |                      |                                      |         |            |  |  |
| Client                                                                                                                                              |                                                  | PHD1                                  | Scale                | Drawn                                | Checked | Date       |  |  |
| Job ti                                                                                                                                              |                                                  | NORFOLK STREET PHASE 2 - LIVER GREASE | 1:200@ A1            | TL                                   | PJM     | 27.03.2015 |  |  |
| Drawi                                                                                                                                               | Drawing title ST. JAMES STREET CONTEXT ELEVATION |                                       | Job number<br>15-057 | Job number Drawing I<br>15-057 PL(00 |         | Issue<br>A |  |  |