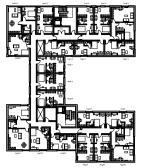

| NOTES<br>1. This drawing is copyright of BLOK architecture Ltd<br>2. Do not scale from this drawing<br>3. Use figured dimensions only               |                                                  |                                       |                      |                                      |         |            |  |  |
|-----------------------------------------------------------------------------------------------------------------------------------------------------|--------------------------------------------------|---------------------------------------|----------------------|--------------------------------------|---------|------------|--|--|
| A                                                                                                                                                   | 10.04.15                                         | Issued for planning.                  |                      |                                      | TL      | . PJM      |  |  |
| rev.                                                                                                                                                | date                                             |                                       |                      |                                      | dr      | n aud      |  |  |
| drawing status<br>PLANNING<br>Second Floor<br>Edward Pavilion<br>Albert Dock<br>Liverpool<br>L3 4AF<br>0151 958 0200<br>info@blokarchitecture.co.uk |                                                  |                                       |                      |                                      |         |            |  |  |
| Client                                                                                                                                              |                                                  | PHD1                                  | Scale                | Drawn                                | Checked | Date       |  |  |
| Job ti                                                                                                                                              |                                                  | NORFOLK STREET PHASE 2 - LIVER GREASE | 1:200@ A1            | TL                                   | PJM     | 27.03.2015 |  |  |
| Drawi                                                                                                                                               | Drawing title ST. JAMES STREET CONTEXT ELEVATION |                                       | Job number<br>15-057 | Job number Drawing I<br>15-057 PL(00 |         | Issue<br>A |  |  |