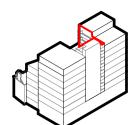

ELEVATION BB

JAMAICA ST FRONTAGE AND INTERNAL COURTYARD

| NOTES<br>1. This drawing is copyright of BLOK architecture Ltd<br>2. Do not scale from this drawing<br>3. Use figured dimensions only |      |                                     |                         |            |
|---------------------------------------------------------------------------------------------------------------------------------------|------|-------------------------------------|-------------------------|------------|
| A 10.0                                                                                                                                | 4.15 | Issued for planning.                | тι                      | - PJM      |
| rev. da                                                                                                                               | ate  |                                     | dı                      | m aud      |
| PLANNING<br>Second Floor<br>Edward Pavilion<br>Albert Dock<br>Liverpool<br>L3 4AF<br>0151 958 0200<br>info@blokarchitecture.co.uk     |      |                                     |                         |            |
| Client                                                                                                                                |      | tecture.co.uk PHD1 Scale Drav       | wn Checked              | Date       |
| Job title                                                                                                                             |      | NORFOLK STREET PHASE 3 - CITY SHEDS |                         |            |
| Drawing title ELEVATION DD, BB AND EE                                                                                                 |      |                                     | wing number<br>.(00)202 | Issue<br>A |