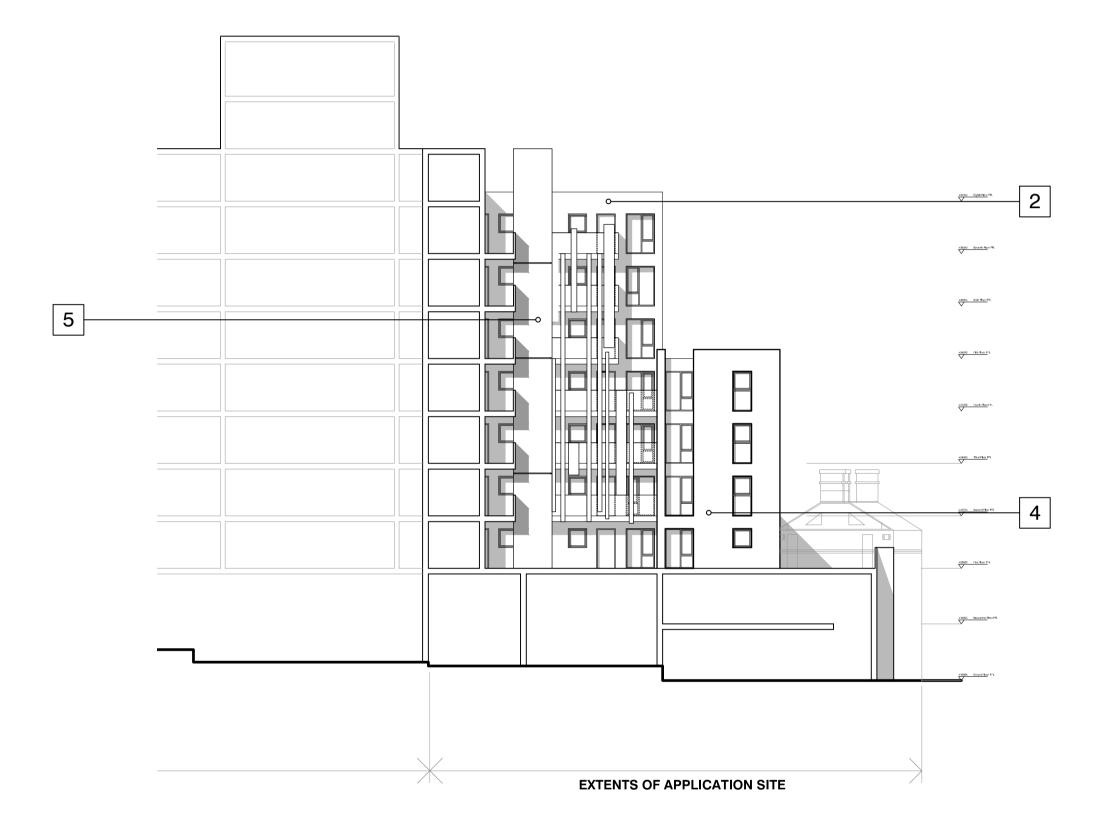

ELEVATION BB

JAMAICA ST FRONTAGE AND INTERNAL COURTYARD

| NOTES<br>1. This drawing is copyright of BLOK architecture Ltd<br>2. Do not scale from this drawing<br>3. Use figured dimensions only |      |                                     |                         |            |
|---------------------------------------------------------------------------------------------------------------------------------------|------|-------------------------------------|-------------------------|------------|
| A 10.0                                                                                                                                | 4.15 | Issued for planning.                | тι                      | - PJM      |
| rev. da                                                                                                                               | ate  |                                     | dı                      | m aud      |
| PLANNING<br>Second Floor<br>Edward Pavilion<br>Albert Dock<br>Liverpool<br>L3 4AF<br>0151 958 0200<br>info@blokarchitecture.co.uk     |      |                                     |                         |            |
| Client                                                                                                                                |      | tecture.co.uk PHD1 Scale Drav       | wn Checked              | Date       |
| Job title                                                                                                                             |      | NORFOLK STREET PHASE 3 - CITY SHEDS |                         |            |
| Drawing title ELEVATION DD, BB AND EE                                                                                                 |      |                                     | wing number<br>.(00)202 | Issue<br>A |