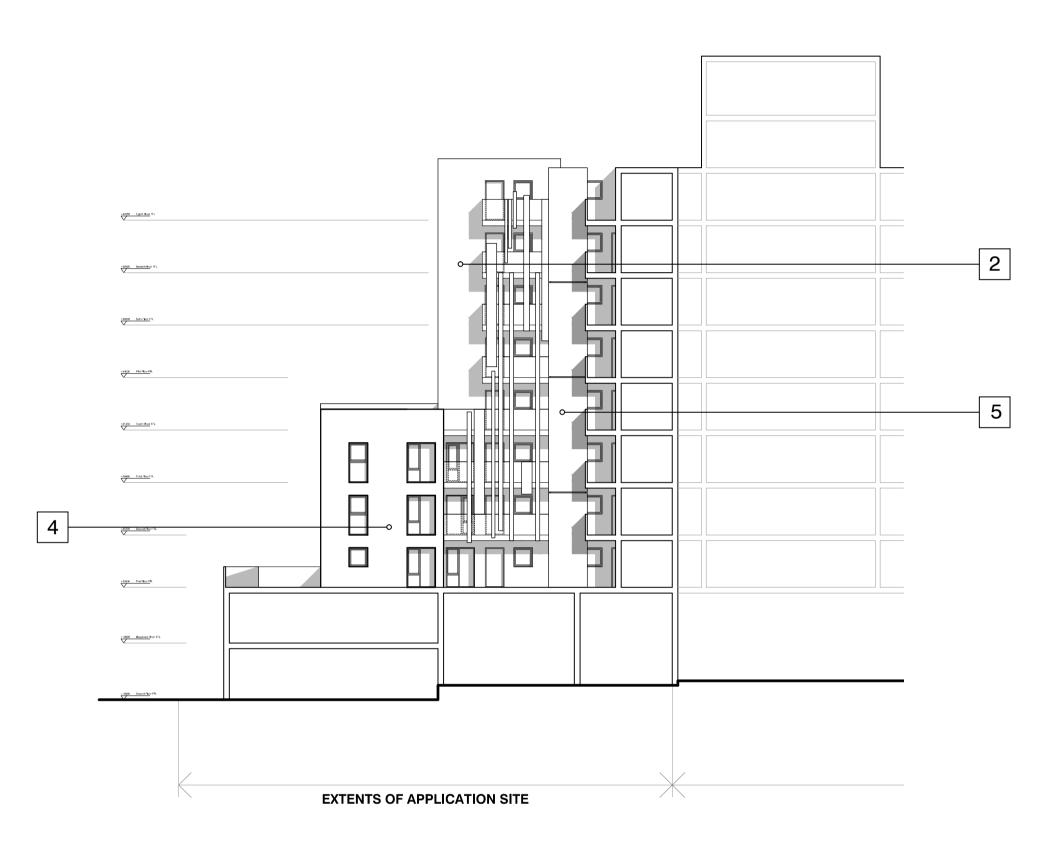

ELEVATION BB

JAMAICA ST FRONTAGE AND INTERNAL COURTYARD

| NOTES<br>1. This drawing is copyright of BLOK architecture Ltd<br>2. Do not scale from this drawing<br>3. Use figured dimensions only |      |                                     |                         |            |
|---------------------------------------------------------------------------------------------------------------------------------------|------|-------------------------------------|-------------------------|------------|
| A 10.0                                                                                                                                | 4.15 | Issued for planning.                | тι                      | - PJM      |
| rev. da                                                                                                                               | ate  |                                     | dı                      | m aud      |
| PLANNING<br>Second Floor<br>Edward Pavilion<br>Albert Dock<br>Liverpool<br>L3 4AF<br>0151 958 0200<br>info@blokarchitecture.co.uk     |      |                                     |                         |            |
| Client                                                                                                                                |      | tecture.co.uk PHD1 Scale Drav       | wn Checked              | Date       |
| Job title                                                                                                                             |      | NORFOLK STREET PHASE 3 - CITY SHEDS |                         |            |
| Drawing title ELEVATION DD, BB AND EE                                                                                                 |      |                                     | wing number<br>.(00)202 | Issue<br>A |