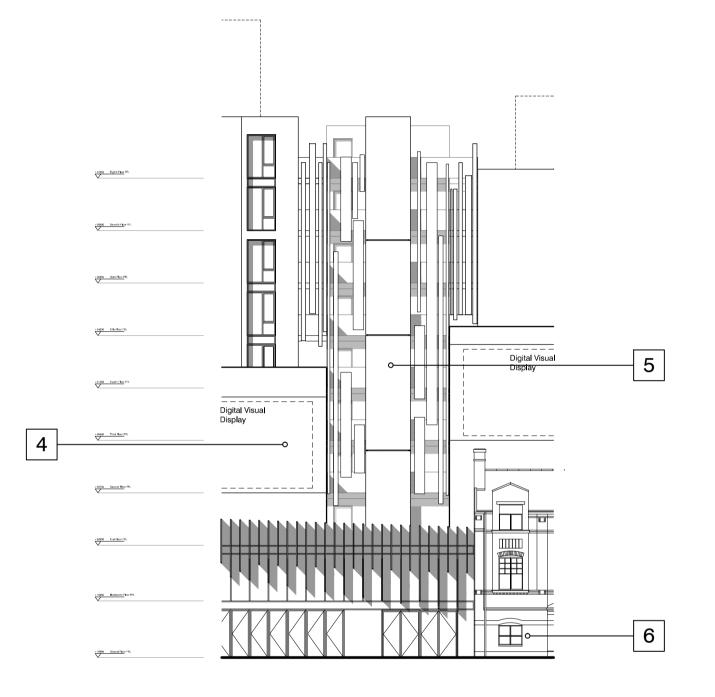

ELEVATION BB

JAMAICA ST FRONTAGE AND INTERNAL COURTYARD

| NOTES<br>1. This drawing is copyright of BLOK architecture Ltd<br>2. Do not scale from this drawing<br>3. Use figured dimensions only |      |                                     |                         |            |
|---------------------------------------------------------------------------------------------------------------------------------------|------|-------------------------------------|-------------------------|------------|
| A 10.0                                                                                                                                | 4.15 | Issued for planning.                | тι                      | - PJM      |
| rev. da                                                                                                                               | ate  |                                     | dı                      | m aud      |
| PLANNING<br>Second Floor<br>Edward Pavilion<br>Albert Dock<br>Liverpool<br>L3 4AF<br>0151 958 0200<br>info@blokarchitecture.co.uk     |      |                                     |                         |            |
| Client                                                                                                                                |      | tecture.co.uk PHD1 Scale Drav       | wn Checked              | Date       |
| Job title                                                                                                                             |      | NORFOLK STREET PHASE 3 - CITY SHEDS |                         |            |
| Drawing title ELEVATION DD, BB AND EE                                                                                                 |      |                                     | wing number<br>.(00)202 | Issue<br>A |