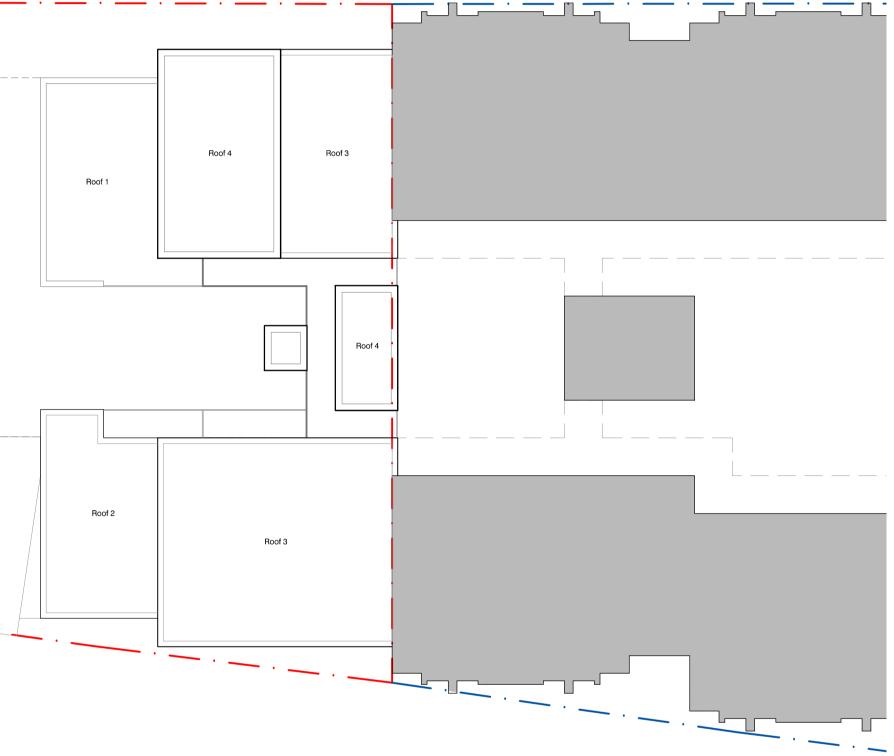

ROOF PLAN

| NOTES<br>1. This drawing is copyright of BLOK architecture Ltd<br>2. Do not scale from this drawing<br>3. Use figured dimensions only |           |                                                                |      |            |
|---------------------------------------------------------------------------------------------------------------------------------------|-----------|----------------------------------------------------------------|------|------------|
| А                                                                                                                                     | 22.04.15  | Design update. Addition of studios to existing 3 bed clusters. | TL   | PJM        |
| rev.                                                                                                                                  | date      |                                                                | drr  | n aud      |
| drawing status                                                                                                                        |           |                                                                |      |            |
| PLANNING                                                                                                                              |           |                                                                |      |            |
| Second Floor                                                                                                                          |           |                                                                |      |            |
| Edward Pavilion<br>Albert Dock                                                                                                        |           |                                                                |      |            |
| Albert Dock<br>Liverpool<br>L3 4AF<br>151 958 0200                                                                                    |           |                                                                |      |            |
| L3 4AF<br>0151 958 0200                                                                                                               |           |                                                                |      |            |
| info@blokarchitecture.co.uk                                                                                                           |           |                                                                |      |            |
| www.blokarchitecture.co.uk                                                                                                            |           |                                                                |      |            |
| Clien                                                                                                                                 | t         | PHD1 Scale Drawn Che                                           | cked | Date       |
| Job ti                                                                                                                                | itle      | NORFOLK STREET PHASE 3 - CITY SHEDS                            |      | 27.03.2015 |
| Draw                                                                                                                                  | ing title | Job number Drawing number   ROOF PLAN 15-058 PL(00)10          |      | A A        |