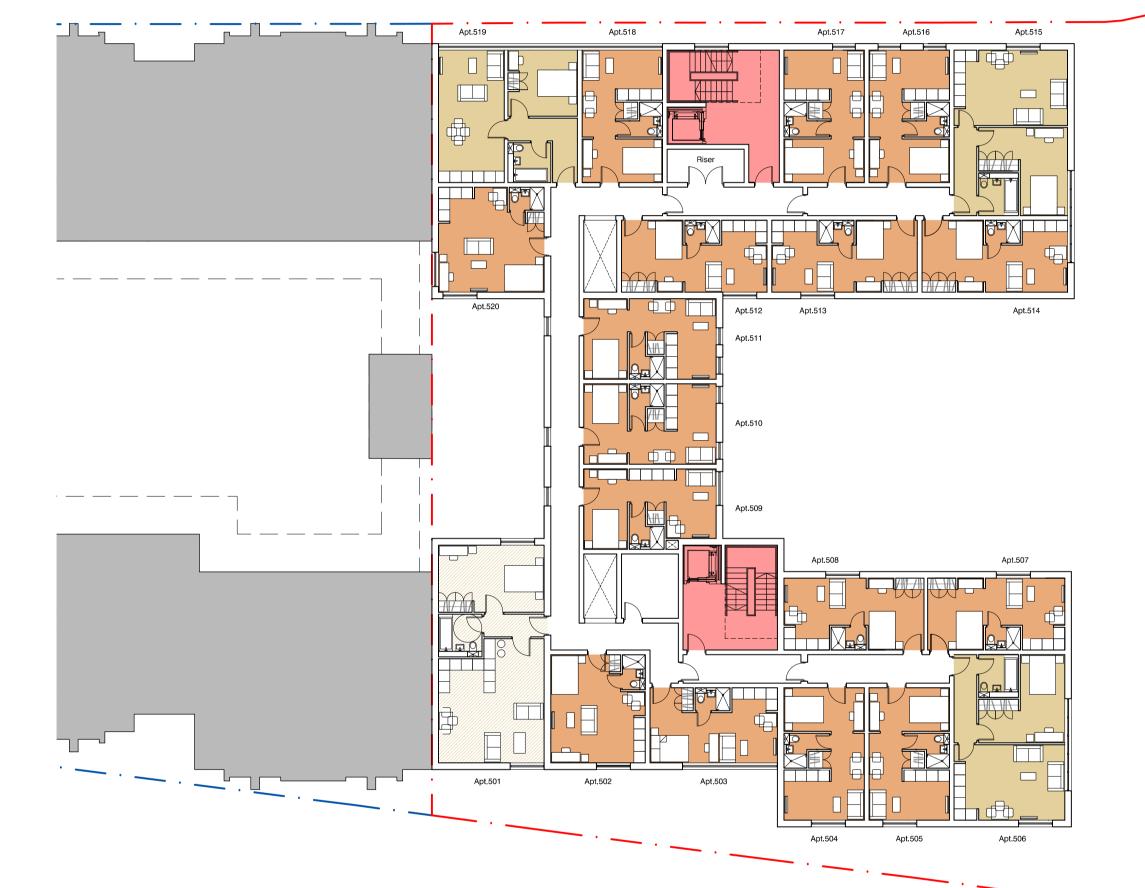

## FIFTH FLOOR PLAN

SIXTH FLOOR PLAN

| NOTES<br>1. This drawing is copyright of BLOK architecture Ltd<br>2. Do not scale from this drawing<br>3. Use figured dimensions only                           |          |                                       |                      |                             |         |            |  |
|-----------------------------------------------------------------------------------------------------------------------------------------------------------------|----------|---------------------------------------|----------------------|-----------------------------|---------|------------|--|
| А                                                                                                                                                               | 10.04.15 | Issued for planning.                  |                      |                             | ΤI      | - PJM      |  |
| rev.                                                                                                                                                            | date     |                                       |                      |                             | d       | m aud      |  |
| PLANNING<br>Second Floor<br>Edward Pavilion<br>Albert Dock<br>Liverpool<br>L3 4AF<br>0151 958 0200<br>info@blokarchitecture.co.uk<br>www.blokarchitecture.co.uk |          |                                       |                      |                             |         |            |  |
| Client                                                                                                                                                          |          | PHD 1                                 | Scale                | Drawn                       | Checked | Date       |  |
| Job tit                                                                                                                                                         | ile      | NORFOLK STREET PHASE 2 - LIVER GREASE | 1:200@ A1            | TL                          | PJM     | 27.03.2015 |  |
| Drawir                                                                                                                                                          | ng title | FIFTH AND SIXTH FLOOR PLANS           | Job number<br>15-057 | Drawing number<br>PL(00)103 |         | Issue<br>A |  |