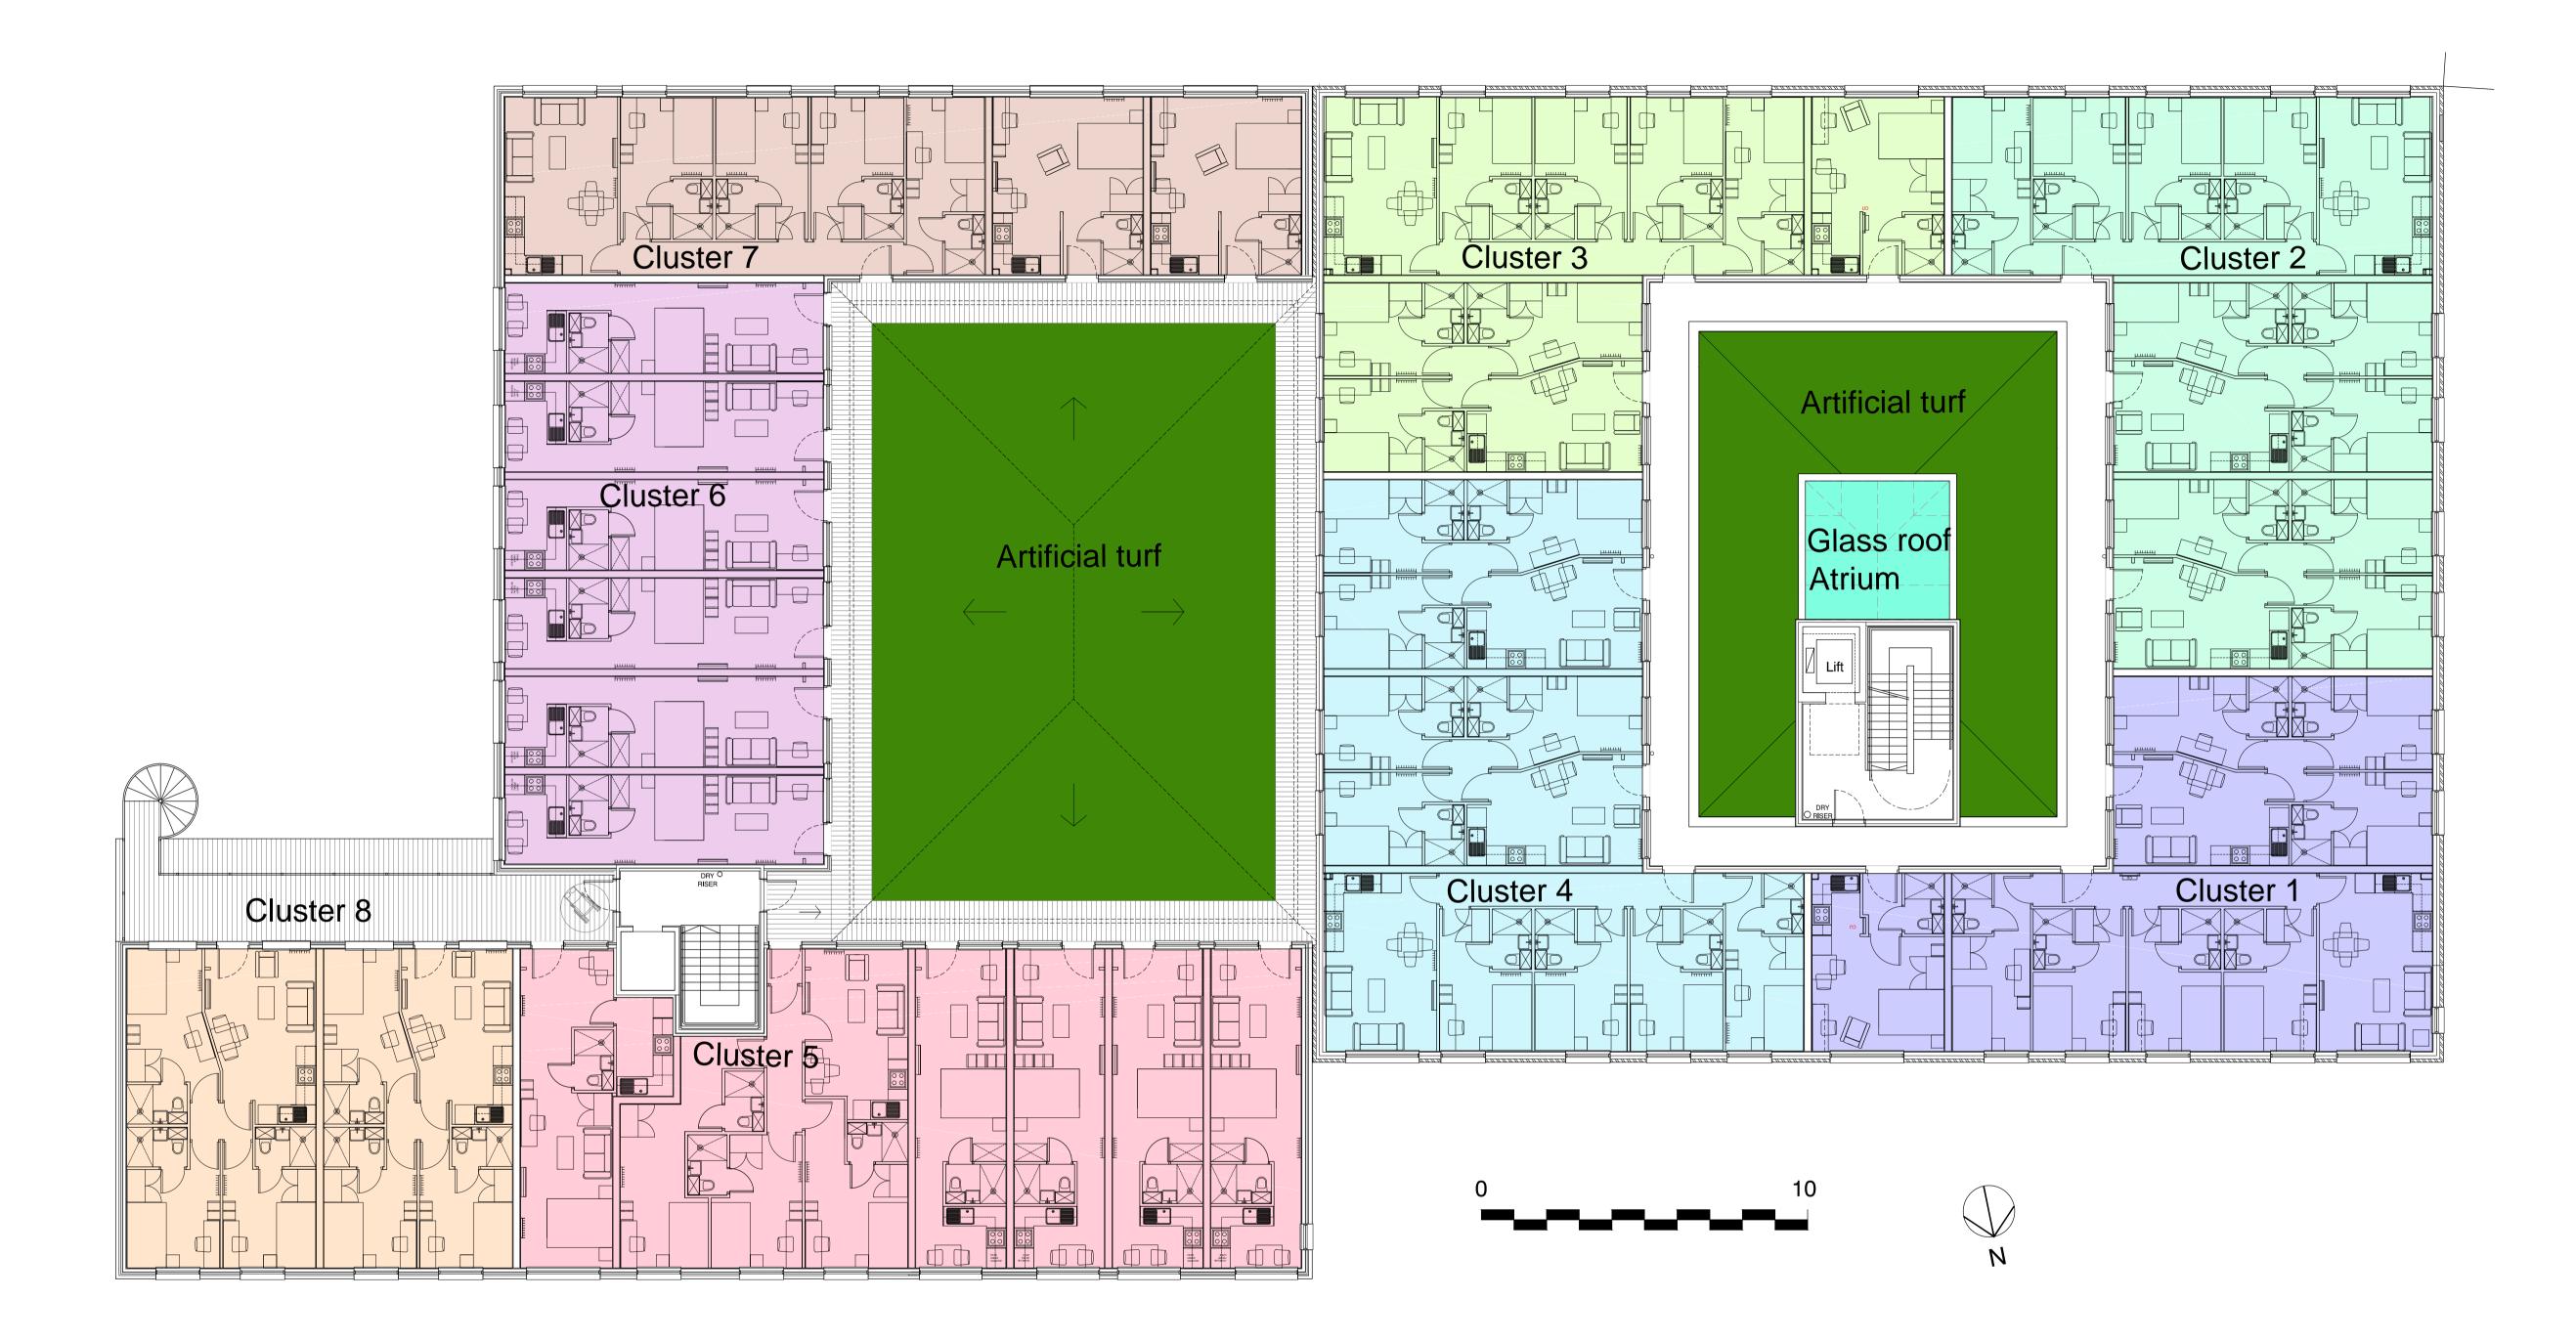

| 2. Do                                                                                                                    | s drawing<br>not scale | is copyright of L7 architects<br>from this drawing<br>imensions only                     |                                        |       |         |                   |  |
|--------------------------------------------------------------------------------------------------------------------------|------------------------|------------------------------------------------------------------------------------------|----------------------------------------|-------|---------|-------------------|--|
| D 09.10.1<br>C                                                                                                           |                        | UP