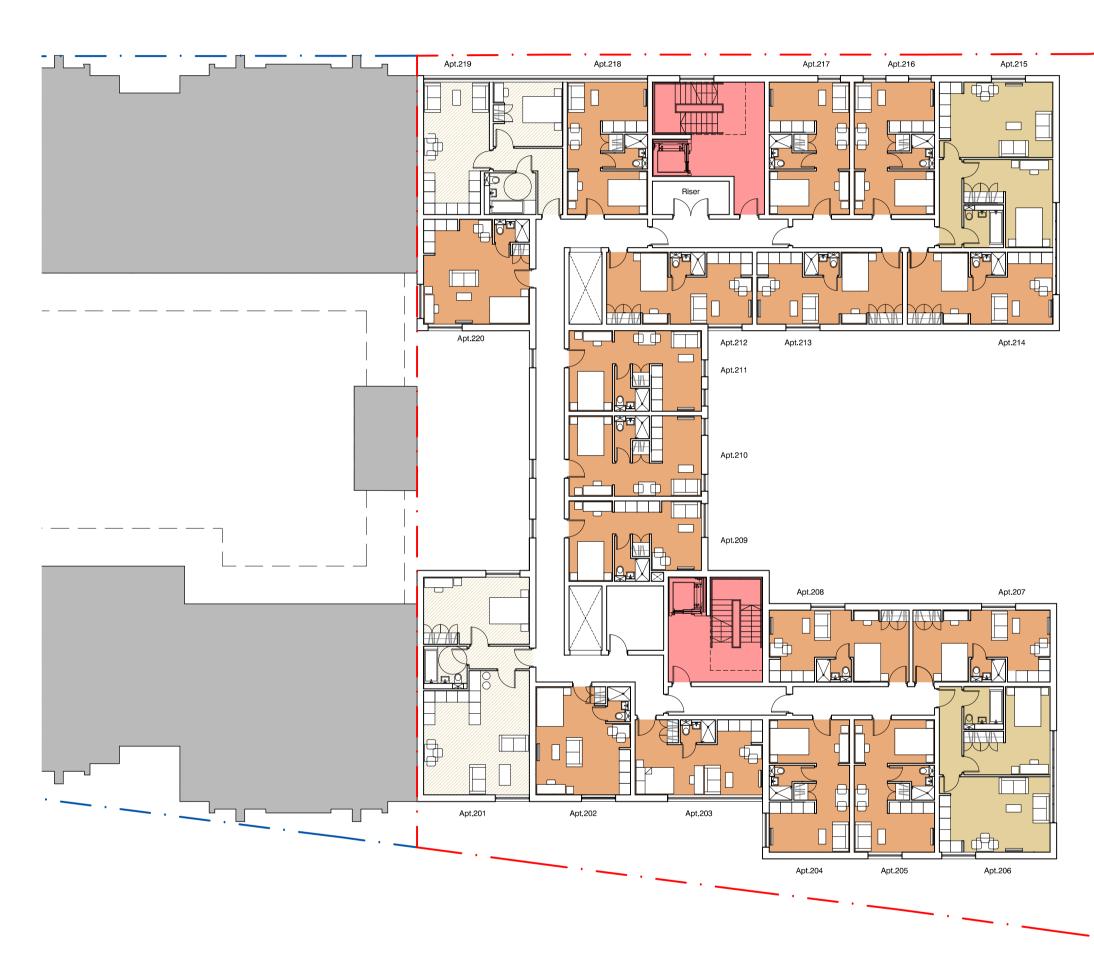

## SECOND FLOOR PLAN

| 2. Do n                               | drawing<br>ot scale          | is copyright of BLOK architecture Ltd<br>from this drawing<br>limensions only |    |                |
|---------------------------------------|------------------------------|-------------------------------------------------------------------------------|----|----------------|
| A 1                                   | 0.04.15                      | Issued for planning.                                                          | TL | . PJM          |
| rev.                                  | date                         |                                                                               | dr | n aud          |
| 000000                                | d Floor<br>d Pavilio         | PLANNING                                                                      |    |                |
| Albert<br>Liverpo<br>L3 4AF<br>0151 9 | Dock<br>ool<br>=<br>958 0200 | BLO                                                                           | k  |                |
|                                       | olokarchi                    | tecture.co.uk                                                                 |    |                |
| Client                                |                              | 1:200@ A1 TI PJ                                                               |    | Date 27.03.201 |
| Job title                             | e                            | NORFOLK STREET PHASE 2 - LIVER GREASE Job number Drawing num                  |    | Issue          |
| Drawing                               | g title                      | FIRST AND SECOND FLOOR PLANS 15-057 PL(00)1                                   |    | A              |