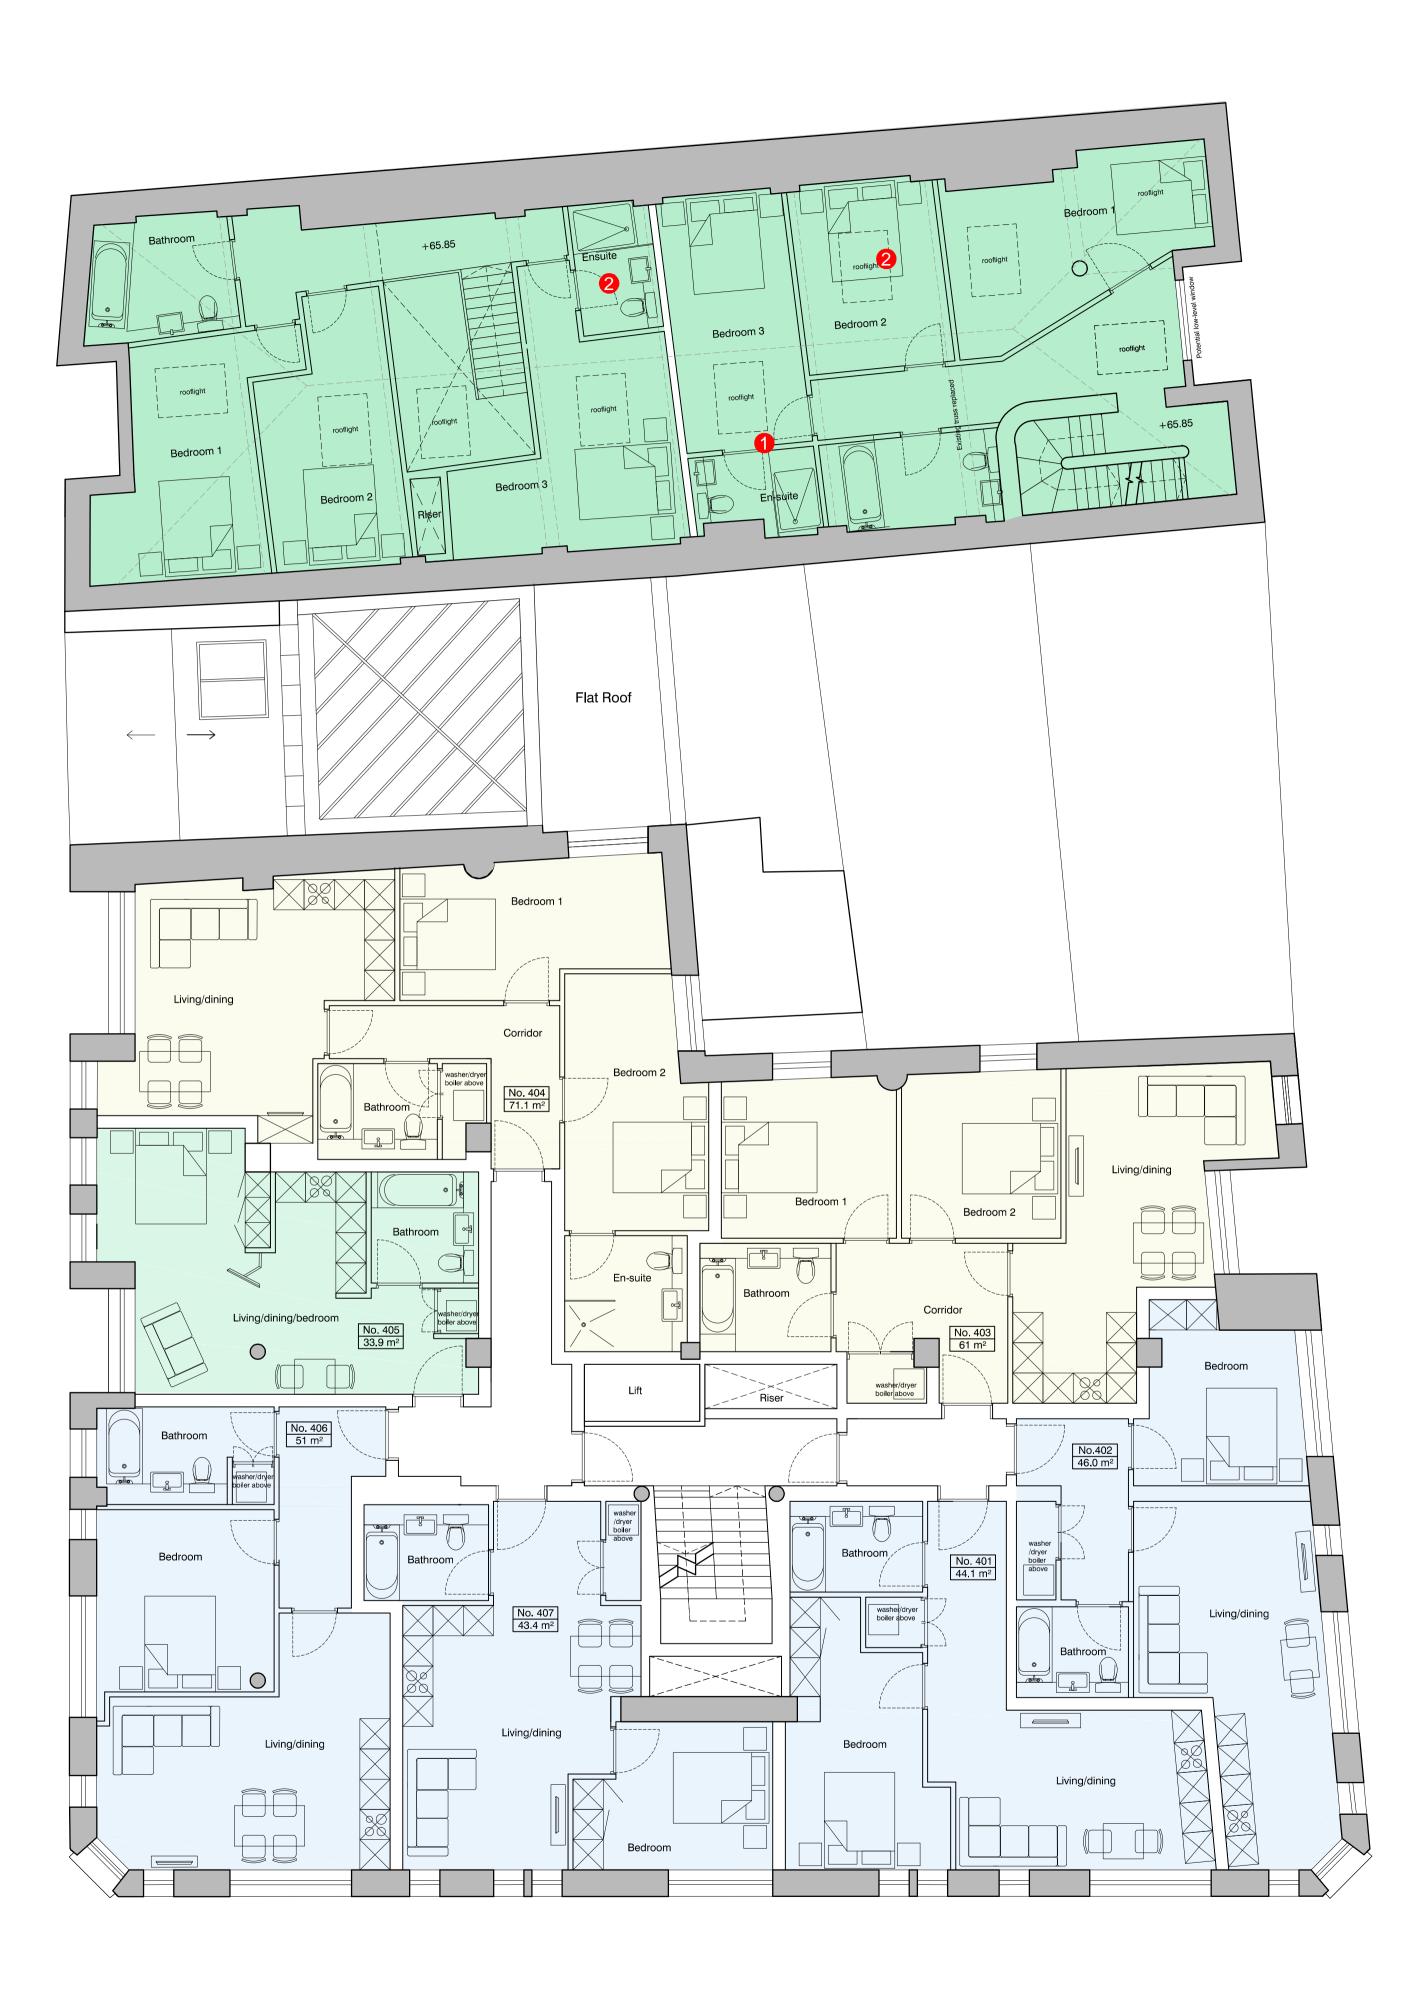

## NOTES:

New floor openings for mezzanine staircase
Floor space assumed inaccessible due to impeding roof trusses

## AREAS:

| TI<br>Te                                                                                                                                                            | HEAPSIDE APARTMENTS:<br>nree Bed Apartment: 291.0m <sup>2</sup><br>(148.5m <sup>2</sup> this floor)<br>otal Net Area (this floor): 148.5<br>ross Internal Area (this floor): 1                                                |                        | 2                |         |                  |                |
|---------------------------------------------------------------------------------------------------------------------------------------------------------------------|-------------------------------------------------------------------------------------------------------------------------------------------------------------------------------------------------------------------------------|------------------------|------------------|---------|------------------|----------------|
|                                                                                                                                                                     | <i>S APARTMENTS:</i><br>audio Apartments: 33.9m <sup>2</sup><br>ne Bed Apartments: 184.5m <sup>2</sup><br>wo Bed Apartments: 132.1m <sup>2</sup><br>otal Apartments Net Area: 350.<br>ross Internal Area: 414.1m <sup>2</sup> | 5m²                    |                  |         |                  |                |
| Princ                                                                                                                                                               | es Apartments: Studio                                                                                                                                                                                                         |                        |                  |         |                  |                |
| Princ                                                                                                                                                               | es Apartments: One Bed                                                                                                                                                                                                        |                        |                  |         |                  |                |
| Princ                                                                                                                                                               | es Apartments: Two Bed                                                                                                                                                                                                        |                        |                  |         |                  |                |
| NOTES                                                                                                                                                               | 3 Cheapside: Three Bed                                                                                                                                                                                                        |                        |                  |         |                  |                |
| 2. Do not sc                                                                                                                                                        | ale from this drawing<br>d dimensions only                                                                                                                                                                                    |                        |                  |         |                  |                |
| C14.12.15Changed use of 11-13 Cheapside from offices to apartmentsB17.06.15Updated in accordance with LPA commentsA22.05.15Updated in accordance with usage changes |                                                                                                                                                                                                                               |                        |                  |         | A J              | LA<br>JH<br>LA |
| rev. date                                                                                                                                                           |                                                                                                                                                                                                                               |                        |                  | d       | rn a             | aud            |
| drawing stat                                                                                                                                                        | PLANNING                                                                                                                                                                                                                      |                        |                  |         |                  |                |
|                                                                                                                                                                     | eet                                                                                                                                                                                                                           | BL                     | C                | ) k     |                  |                |
| Client                                                                                                                                                              | GOODMAN WELLS LTD                                                                                                                                                                                                             | Scale                  | Drawn            | Checked | Date             |                |
| Job title                                                                                                                                                           | PRINCES BUILDINGS, LIVERPOOL                                                                                                                                                                                                  | 1:75@ A1<br>Job number | JPS<br>Drawing r | LA      | 21.05.1<br>Issue | 5              |
| Drawing title                                                                                                                                                       | PROPOSED FOURTH FLOOR PLAN                                                                                                                                                                                                    | 14-47                  | L(00)            |         | C                |                |
|                                                                                                                                                                     |                                                                                                                                                                                                                               |                        |                  |         |                  |                |