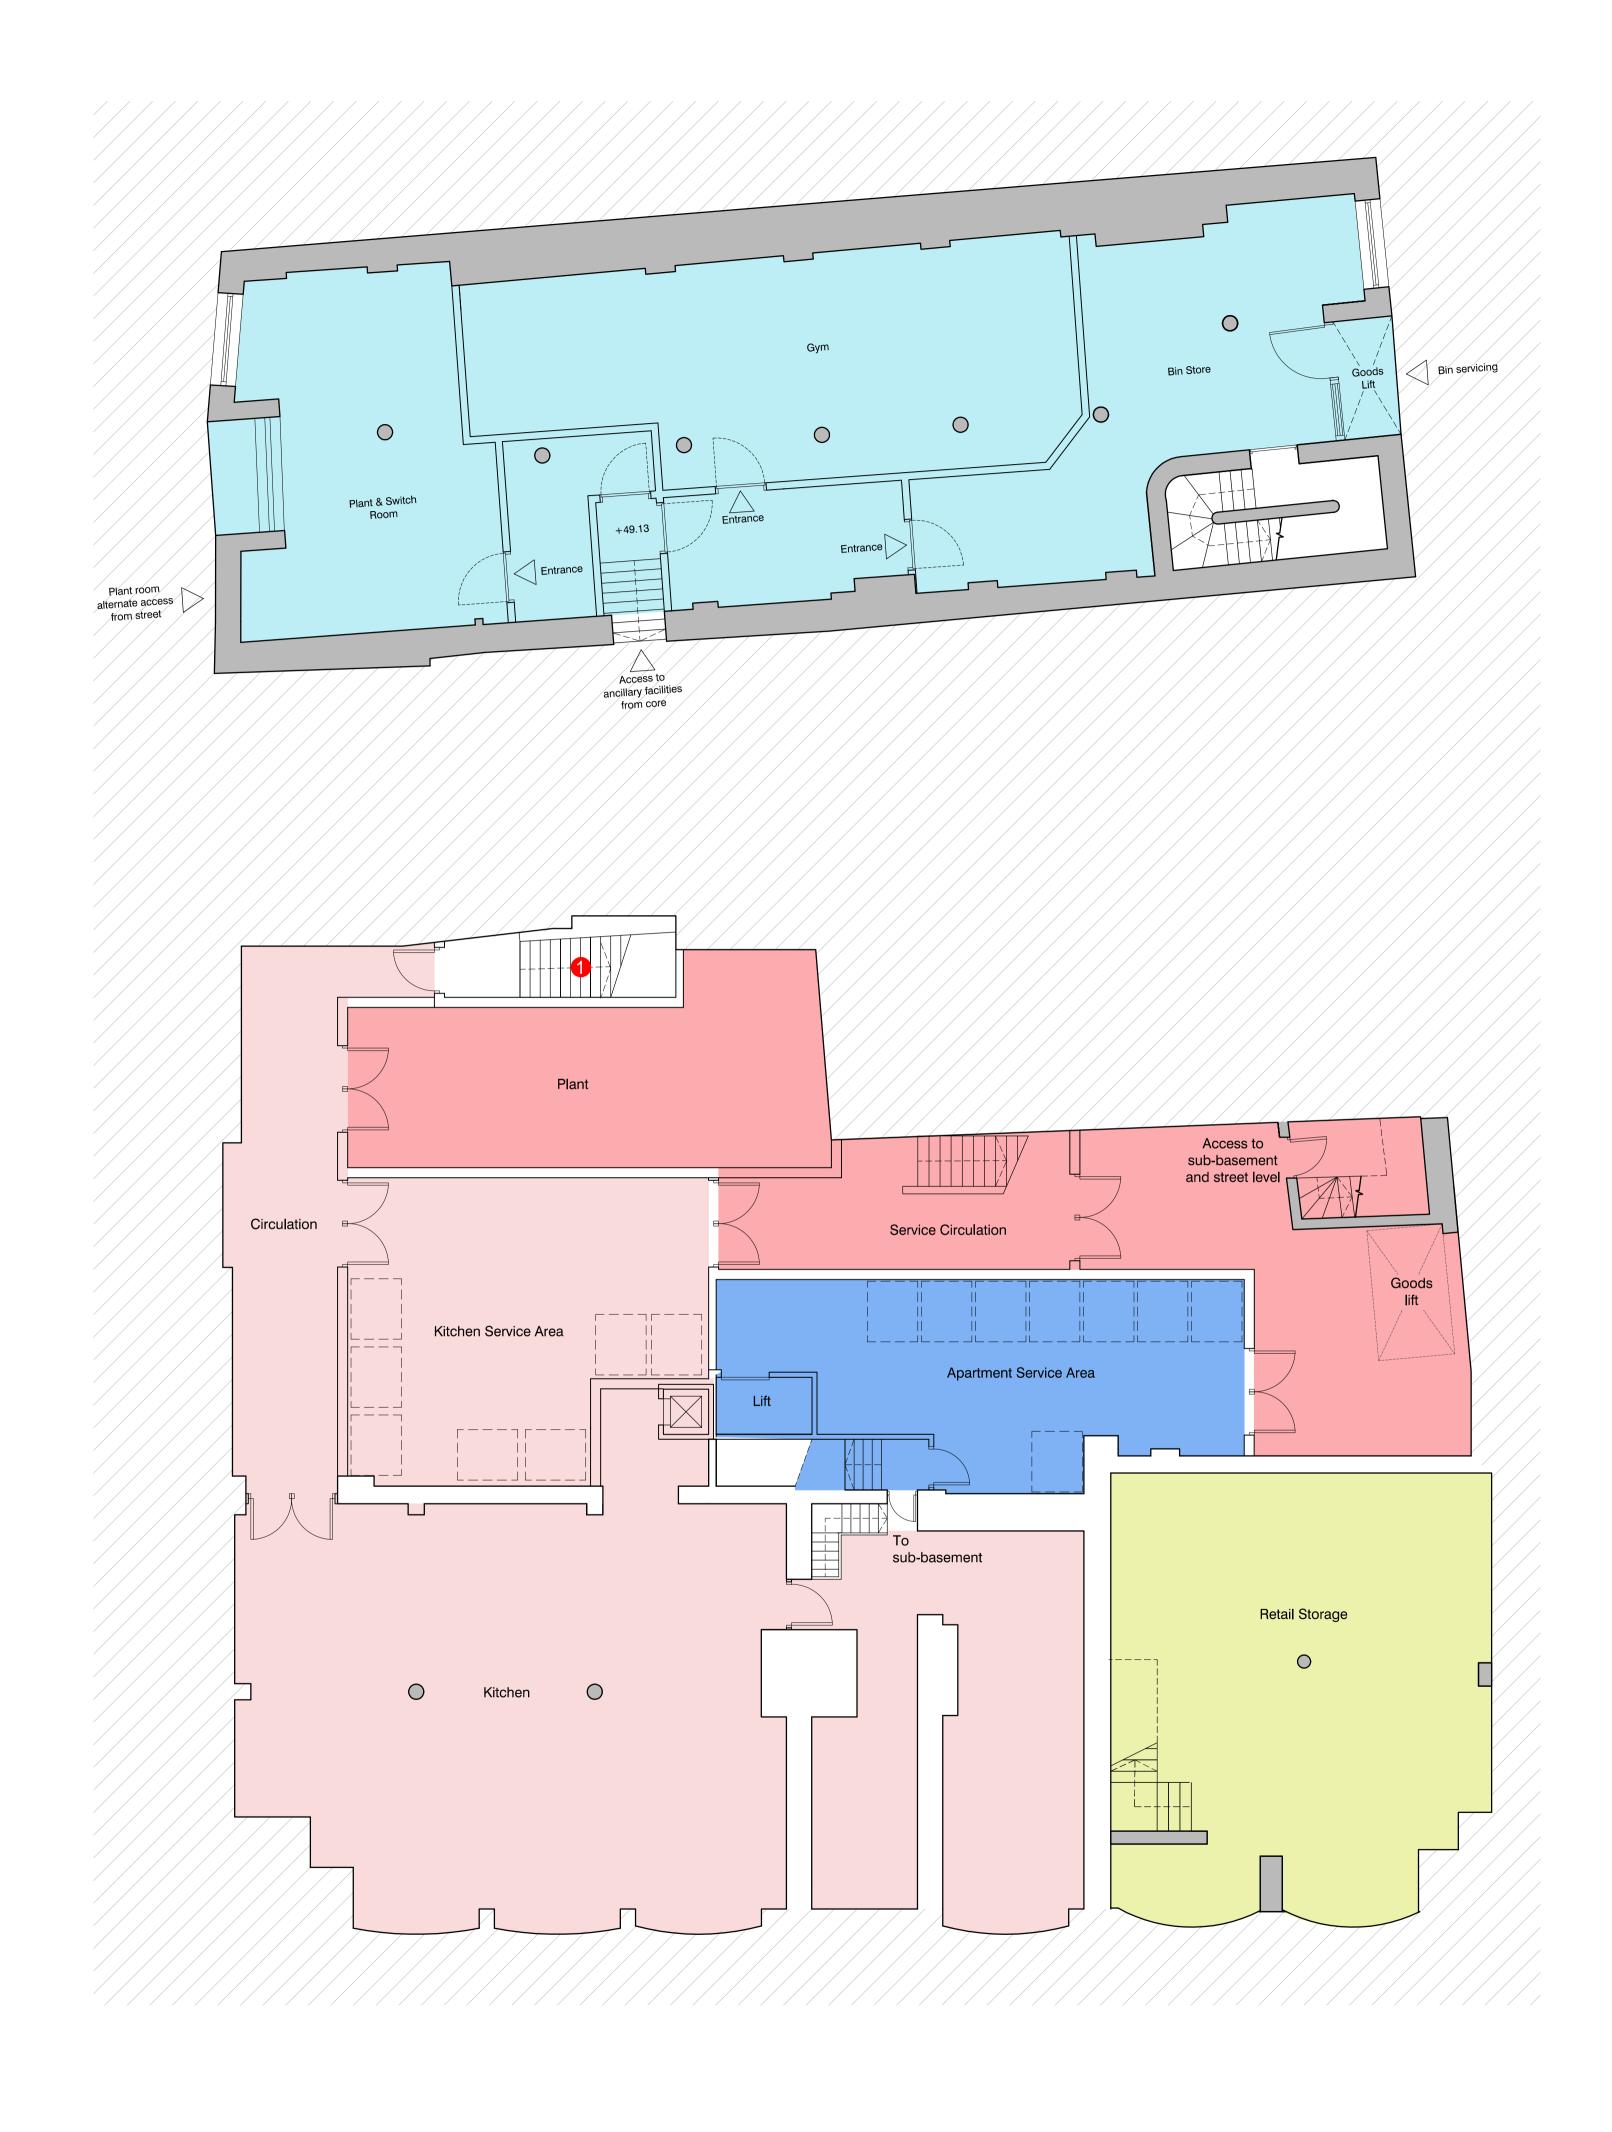

1 Stair altered at ground floor level

## AREAS:

11-13 CHEAPSIDE SERVICES: Service: 146.6m<sup>2</sup>

PRINCES APARTMENTS: Apartment Service Area: 34.2m²

COMMERCIAL UNIT: Kitchen: 89.8m<sup>2</sup> Kitchen Service Area: 38.7m²

RETAIL UNIT: Retail Storage: 63.1m<sup>2</sup>

SHARED (COMMERCIAL & APARTMENTS):
Service Circulation & Goods
Access: 47.2m² Plant: 33.2m<sup>2</sup>

## KEY

Commercial Unit Princes Apartments

Retail Unit

Shared Space (Commercial & Apartments)

11-13 Cheapside: Services

NOTES
1. This drawing is copyright of BLOK architecture Ltd
2. Do not scale from this drawing
3. Use figured dimensions only

Drawing title PROPOSED BASEMENT FLOOR PLAN

GOODMAN WELLS LTD Job title PRINCES BUILDINGS, LIVERPOOL

drn aud