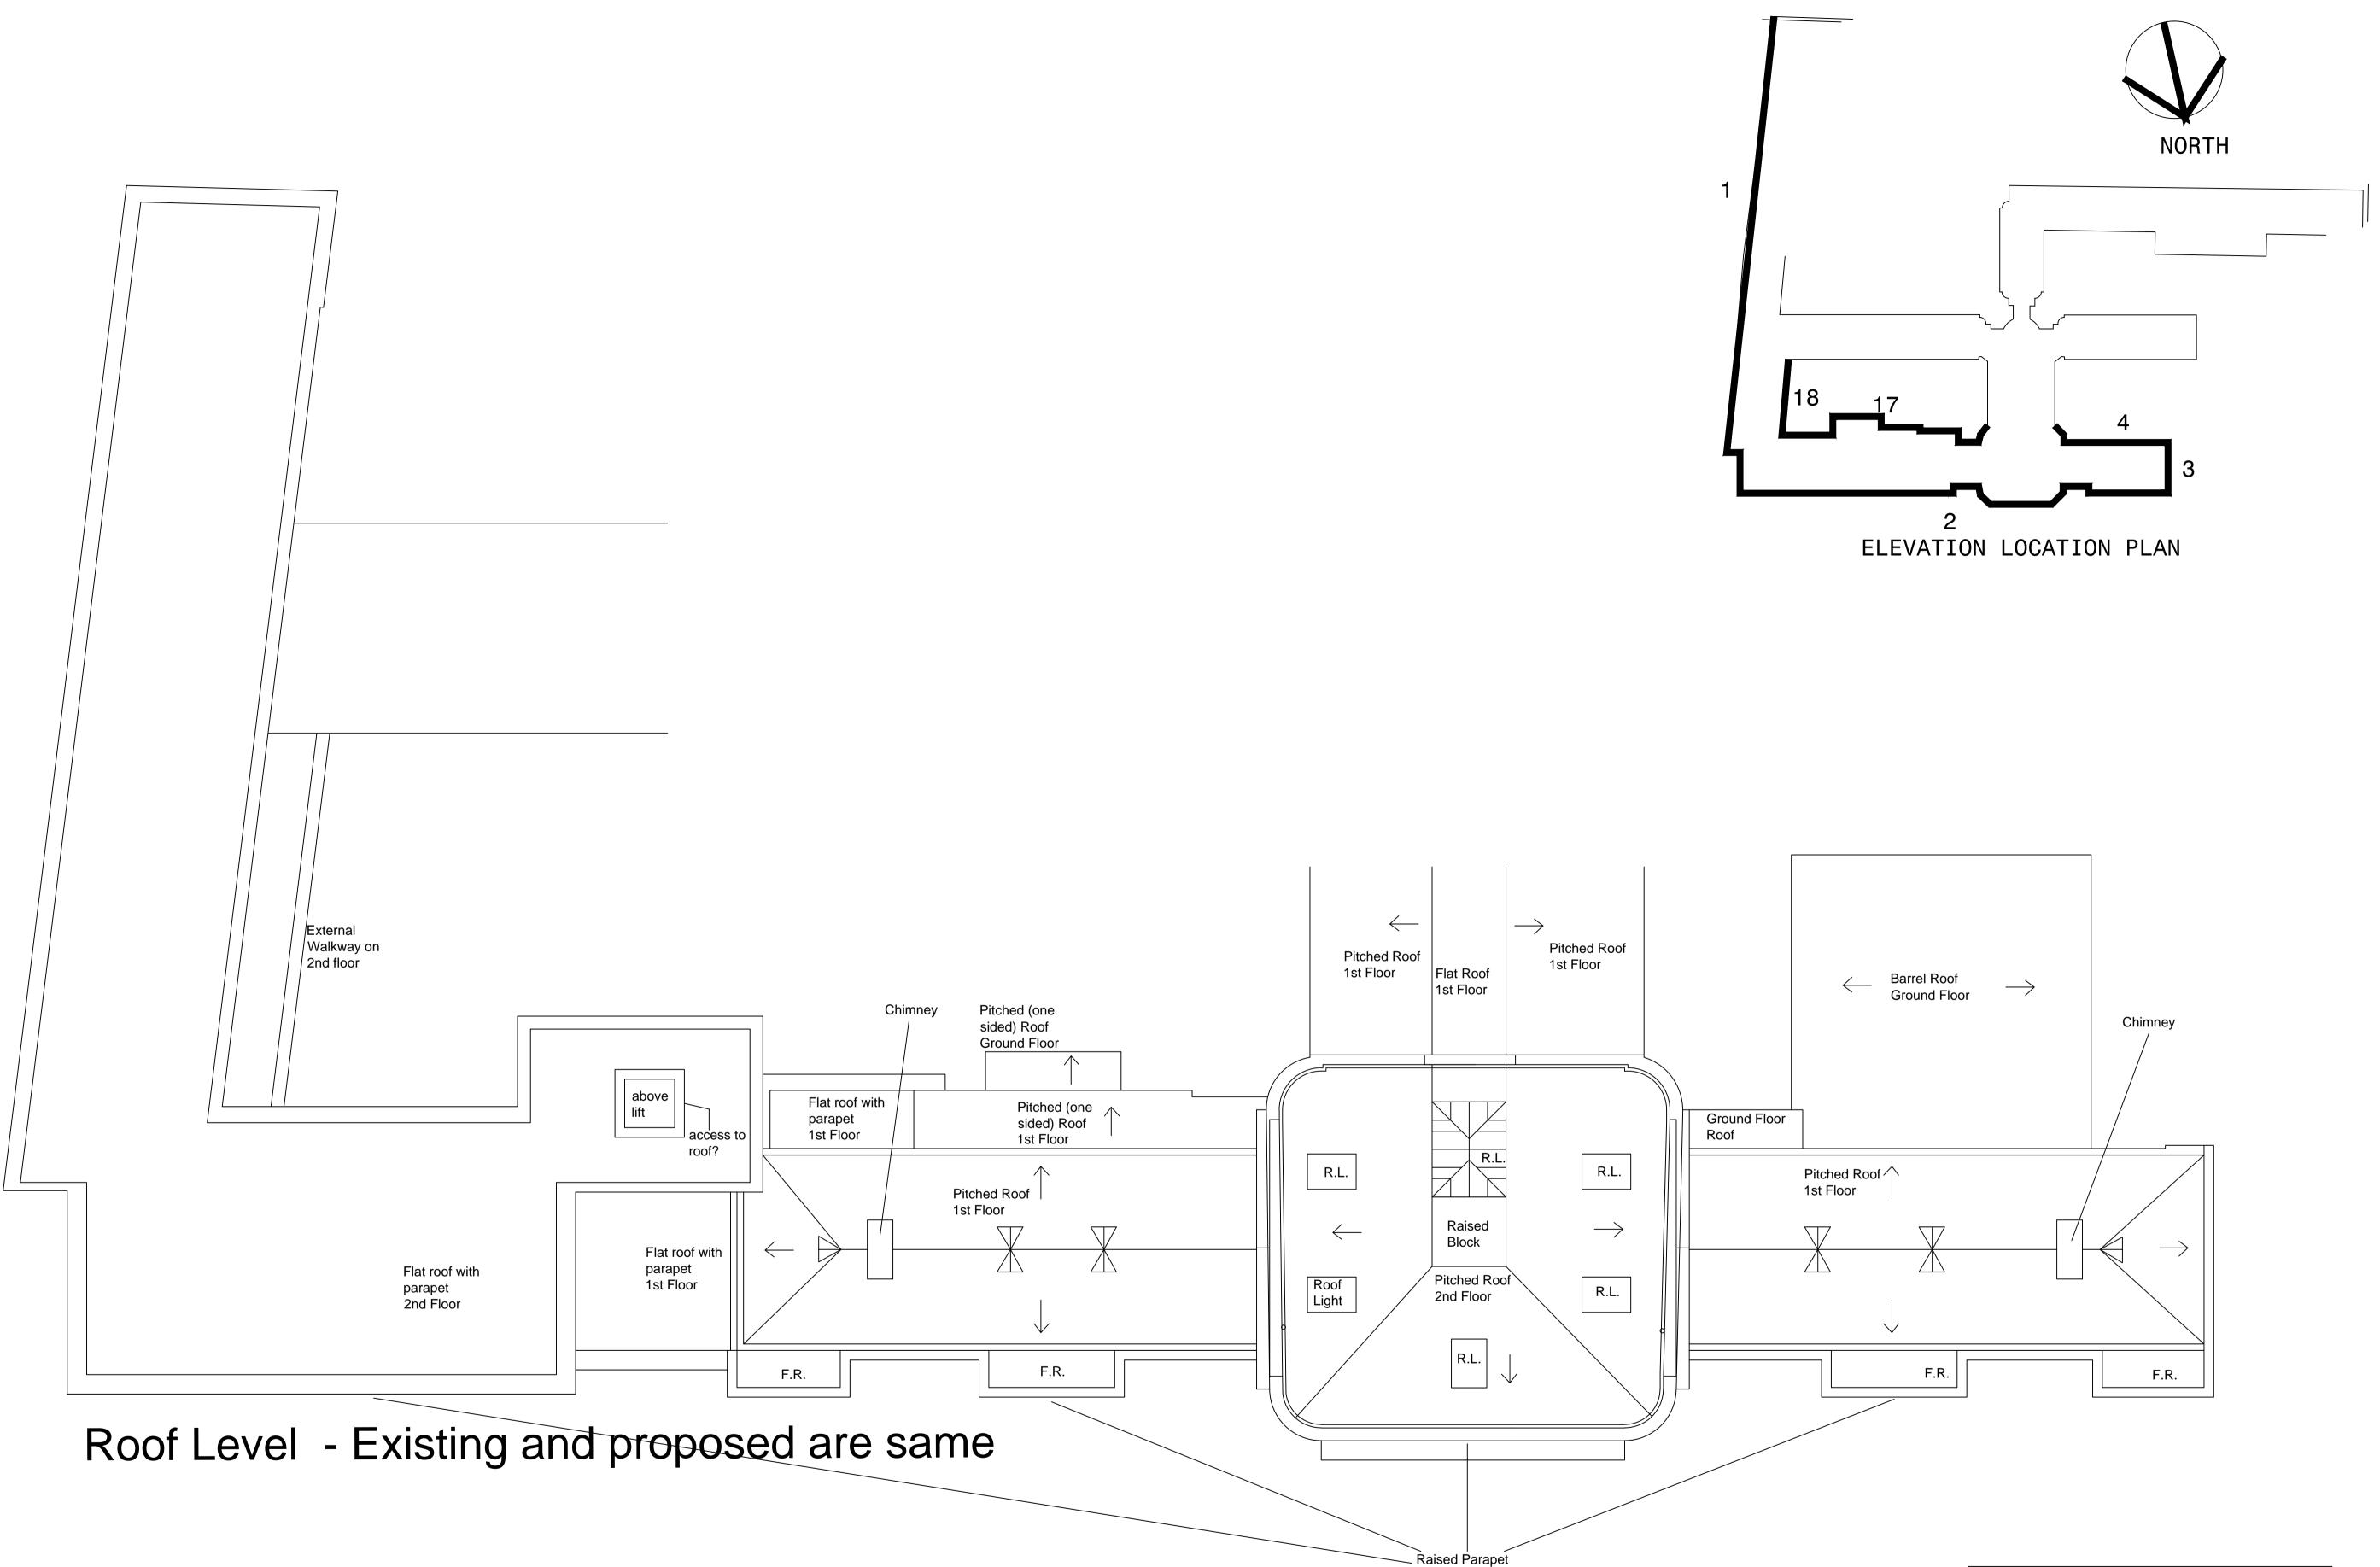

Roof to be overhauled and repaired where appropriate with materials to match existing with traditional materials such as slate and lead to match.

| NOTES<br>1. This drawing is copyright of L7 architects<br>2. Do not scale from this drawing<br>3. Use figured dimensions only                  |                                        |          |                                     |      |                 |
|------------------------------------------------------------------------------------------------------------------------------------------------|----------------------------------------|----------|-------------------------------------|------|-----------------|
| rev. date                                                                                                                                      |                                        |          |                                     | dr   | n aud           |
| drawing status<br>ROOF_PLAN<br>2a Myrtle Street<br>Liverpool<br>L7 7DP<br>0151 708 5159<br>office@L7architects.co.uk<br>www.L7architects.co.uk |                                        |          |                                     |      |                 |
| Client                                                                                                                                         | DAVID BREWETT LIMITED                  | Scale    | Drawn                               |      | Date            |
|                                                                                                                                                | FORMER ROYAL BLIND SCHOOL              | 1:100@A1 | PS<br>Deswing a                     | INIT | 8/3/15<br>Issue |
| Drawing title                                                                                                                                  | EXISTING FLOOR PLANS FOR PLANNING 2015 | 13-033   | Drawing number Issue<br>PL(00)007 0 |      |                 |