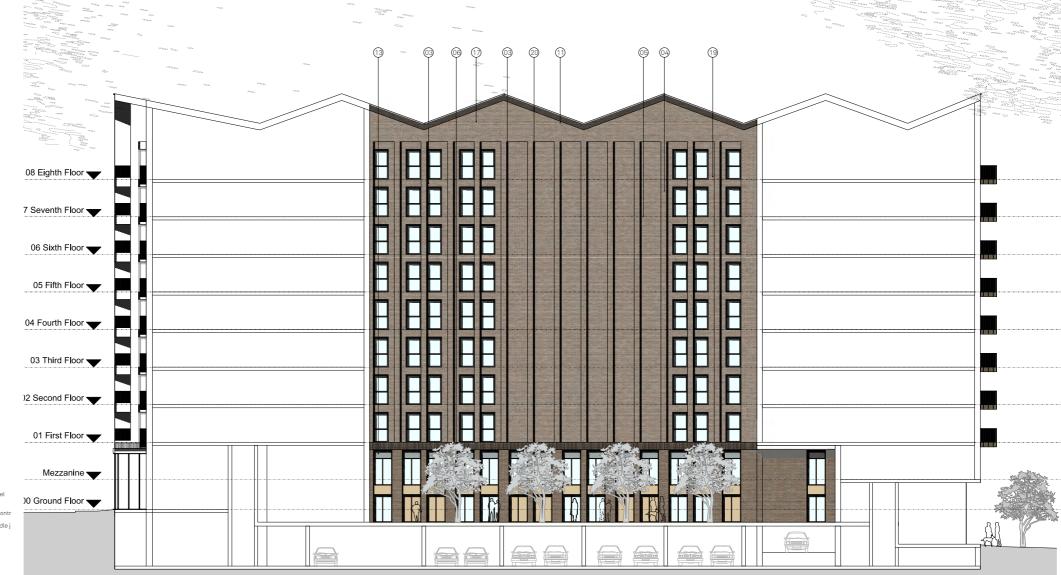

#### 2.2.14 Proposed Courtyard Elevation 3

Kev

. Aluminium Cap profile with 40mm drip offset from the building facade.

Facing Brick 01 (Upper) - Paler Brown 65mm brick with natural mortar with

the brick with bucket handle joints to provide a slight colour contrast

Feature panels of brickwork below windows and

Aluminium window frame ( or curtain wall window ). Frame to have thin 50mm
 region to all multiply and transport regions. Opening windows to have thin 50mm.

profile frames. All frames to be powder coated or anodised with light bronze metallic finish.

5. Aluminium cill powder coated to match windows.

Aluminium cill powder coated to match windows.
 Aluminium Capped Curtain walling. All to line in with windows above with infill panel at door.

External Steel Doors colour to match windows (Some with Vent/Louvers in door and above door)
 Feature aluminium cladding between parapet and window head. Pressed Aluminium Panel with powder

 Feature aluminium cladding between parapet and window head. Pressed Aluminium Panel with powder coated or anodised bronze metallic finish to match windows, 20mm Shadow gap to panel (Width and depth).

External Galvanised Steel Balustrade with powder coated or anodised light bronze metallic finish to match window
 Glass door with Aluminium Frame with colour to match window and curtain walling system.

Brick Banding - Two course stack bonded feature soldier course banding. Light grey buff 65mm facing brick wi
 Smm Bucket Handie joints with natural mortar to slightly contrast with brick to match facing brick.

5mm Bucket Handie joints with natural mortar to slightly contrast with brick to match fa 12. Aluminium Balcony facia powder coated or anodised to match windows.

 Aluminium lourve within window frame (or curtain wall window) concealed services terminated at rear of louvre pane with insulated blanking panel elsewhere. Powder coated or anodised light bronze metallic finish to match windows.

Aluminium faccia band and soffit with light bronze powder coated or anotice the tank match windows.

14. Aluminium faccia band and soffit with light bronze powder coated or anotice the tank match windows.

Stone steps to entrance with integrated ramp for access, buff in colour.

Court and Engine Right (2) (south and countries). Light gray (white 65 pm bright with natural proster with business handless.)

18. Steel electronic vehicle gate. Powder coated or anodised light bronze metallic finish to match windows.

19 Full height aluminium balcony screen powder coated or anodised light bronze to match windows.
20 Aluminium spandrel pagel with light bronze powder coated or anodised finish to match windows.

Design intelligence, commercial flair.