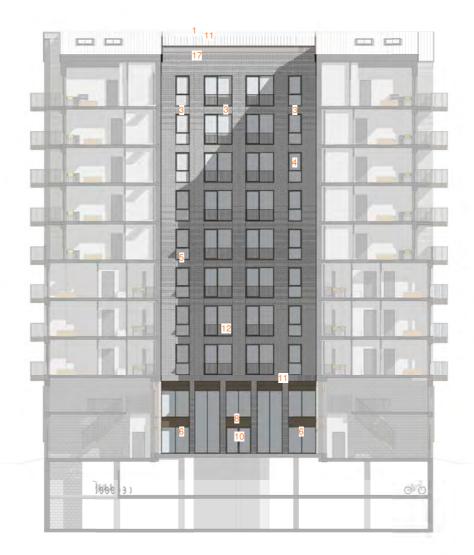

### 2.2.15 Approved Courtyard Elevation 4

#### Elevation Key

- Aluminium Cap profile with 40mm drip offset from the building facade. RAL colour to match windows and doors.
   Facing Brick 01 (Upper) Paler Brown 65mm brick with natural mortar with bucket handle joints to provide a slight.
- Feature panels of brickwork below windows and balconies to be recessed by min 20mm.
   Aluminium window frame (or curtain wall window). Frame to have thin 50mm profile to all mullion and transom sections. Opening windows to ha
- Aluminium cill powder coated to match windows.
   Aluminium Capped Curtain walling. All to line in with windows above with infill panel at door head to hide door equipment. All frames to be powder coated or
- anodised light bronze metallic Inish. Sample to be provided for sign off by LPA, Client and Architect.

  7. External Steel Doors colour to match windows (Some with Vent/Louvers in door and above door)

  8. Easture simple in clarified behave negreet and window head. All minishing legislated Panel (APM) with powder coated or anodised bronze metallic
- Feature aluminium cladding between parapet and window head. Aluminium Insulated Panel (ACM) with powder coated or anodised bronze metallic finish to match windows, 20mm Shadow gap to panel (Width and depth). Panels within brickwork to have a min. recess of 20mm to match the recessed brickwork
- panies. Sample paner to be constituted for sign on by EPA, Calent and Parchitect.
  5. External Street Balustrade with powder coated or anodised light bronze metallic finish to match windows. Sample to be approved by EPA, Client and Architect.
- Architect.

  10. Glass door with Aluminium Frame with colour to match window and curtain walling system.

  11. Brick Bandino Two course stack honded feature soldier course handing 1 into previoud 55mm facing brick with 5mm Bucket Handle joints with patural
- Aluminium Balcony facia powder coated or anodised to match windows.
   Aluminium louvre within window frame (or curtain wall window) concealed services terminated at rear of louvre panel with insulated blanking panel elsewith
- 14. Aluminum fascia band and soffit with light bronze powder coated or anodised finish to match windows.

  15. Facing Brick 02 (Lower) Brown 65mm brick with natural mortar with bucket handle joints to provide a slight colour contrast with the brick. Sample panel to be
- Facing Brick 02 (Lower) Brown 65mm brick with natural mortar with bucket handle joints to provide a slight colour contrast with the brick. Sample panel to b constructed for sign off by LPA, Client and Architect.
   Stone stens to entrance with integrated ramp for access, buff in colour.
- with brick. Sample panel to be constructed for sign off by LPA, Client and Architect.

  20. Steel electronic vehicle gate. Powder coated or anodised light bronze metallic finish to match windows.
- Pull neight autiminum barcony screen powder coaled or anodised int profize to match windows.
   Aluminium spandrel panel with light bronze powder coated or anodised finish to match windows. Sample panel required for LPA, Client and Architect sign of
- \*ALL RAL (COLOURS) & MATERIALS TBC BY CLIENT AND APPROVED BY PLANNING