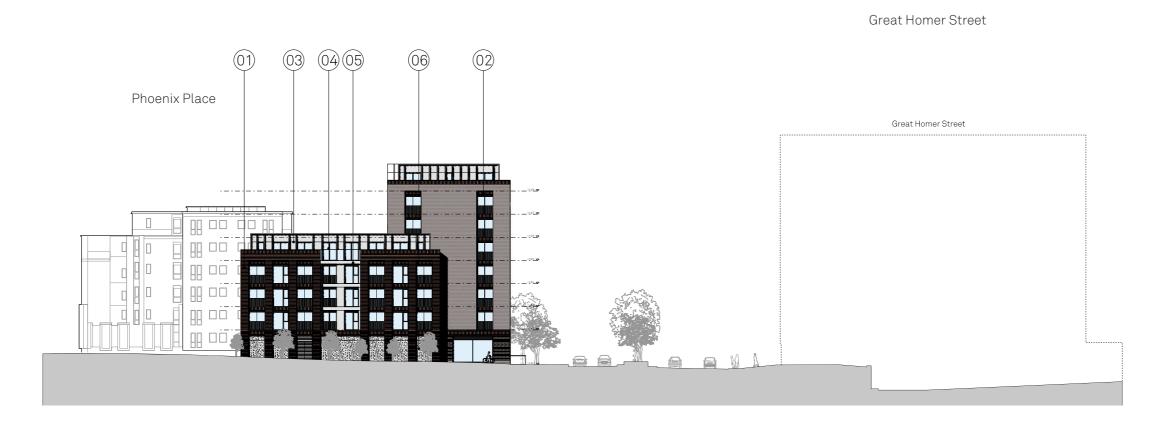

### 6.1.2 PROPOSED NORTH ELEVATION

### Material Key:

- 1. Autumn Red Brick Stretcher Bond
- 2. Autumn Red Brick Stack Bonded
- 3.Aluminium Rain Screen Cladding Colour TBC
- 4. Aluminium Window Curtain Walls and Doors Colour TBC
- 5. Opaque Glass Infill Panel Colour TBC
- 6. Perforated and Embossed Aluminium Cladding Colour TBC