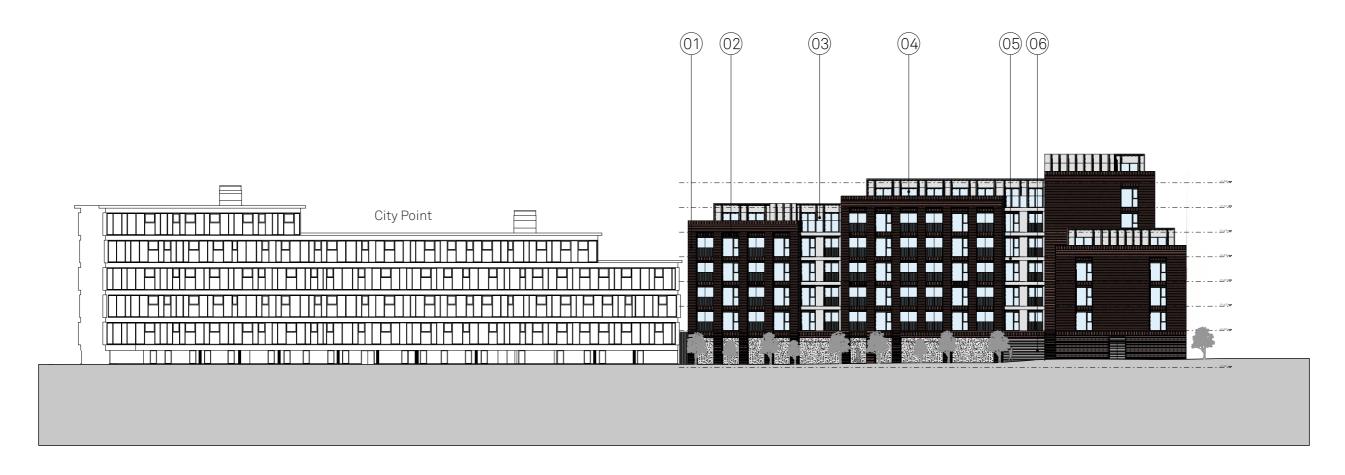

### 6.1.3 PROPOSED EAST ELEVATION

#### Material Key:

- 1. Autumn Red Brick Stretcher Bond
- 2. Autumn Red Brick Stack Bonded
- 3. Aluminium Rain Screen Cladding Colour TBC
- 4. Aluminium Window Curtain Walls and Doors Colour TBC
- 5. Opaque Glass Infill Panel Colour TBC
- 6. Perforated and Embossed Aluminium Cladding Colour TBC
- 7. Stone / Concrete Feature Cornice