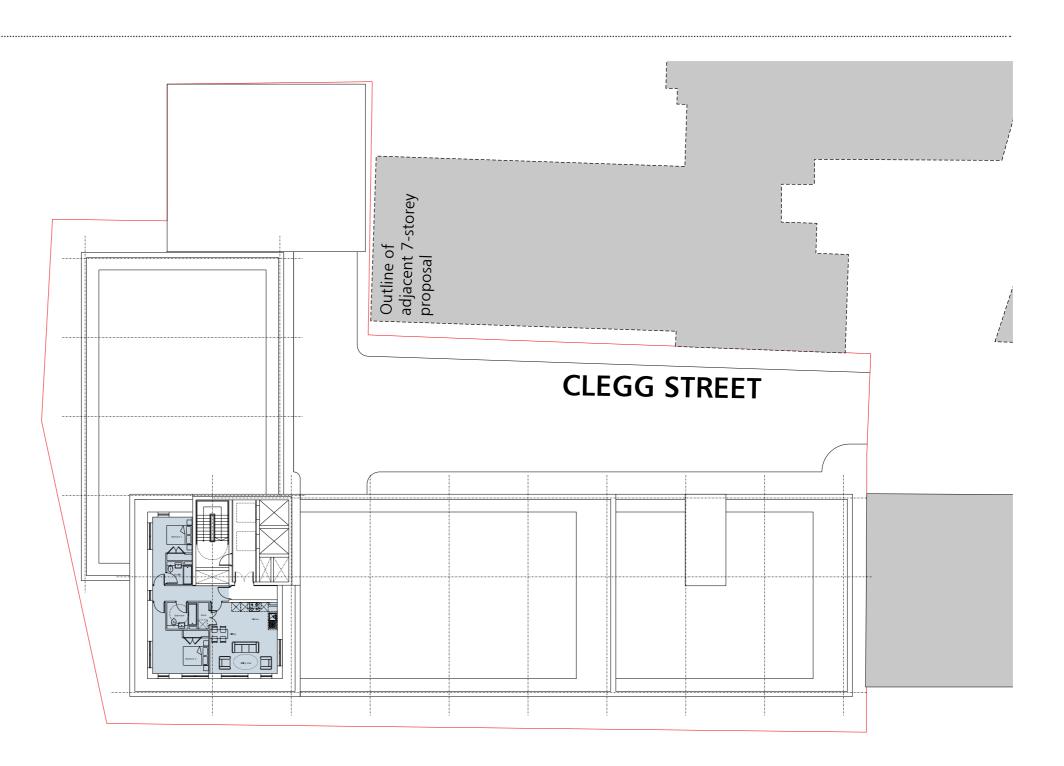

## 5.0 DESIGN PROPOSAL 5.7 PROPOSED 7TH FLOOR PLAN

#### 5.7.1 PROPOSED 7TH FLOOR

The proposed 7th floor has been designed to set back from the perimetre of the scheme, creating external space for the residents of this level in the form of a balcony, which will host views across the city.

As the facades step in on plan bringing a release of the overall massing of the scheme. On this level there are 4no. Two bedroom apartmetns, and 5no. 1 Bed Apartments that benefit from large balconies.

### 1no. 2 bed apartments 0no. 1 Bed apartments

1-Bed Apartment 2-Bed Apartment