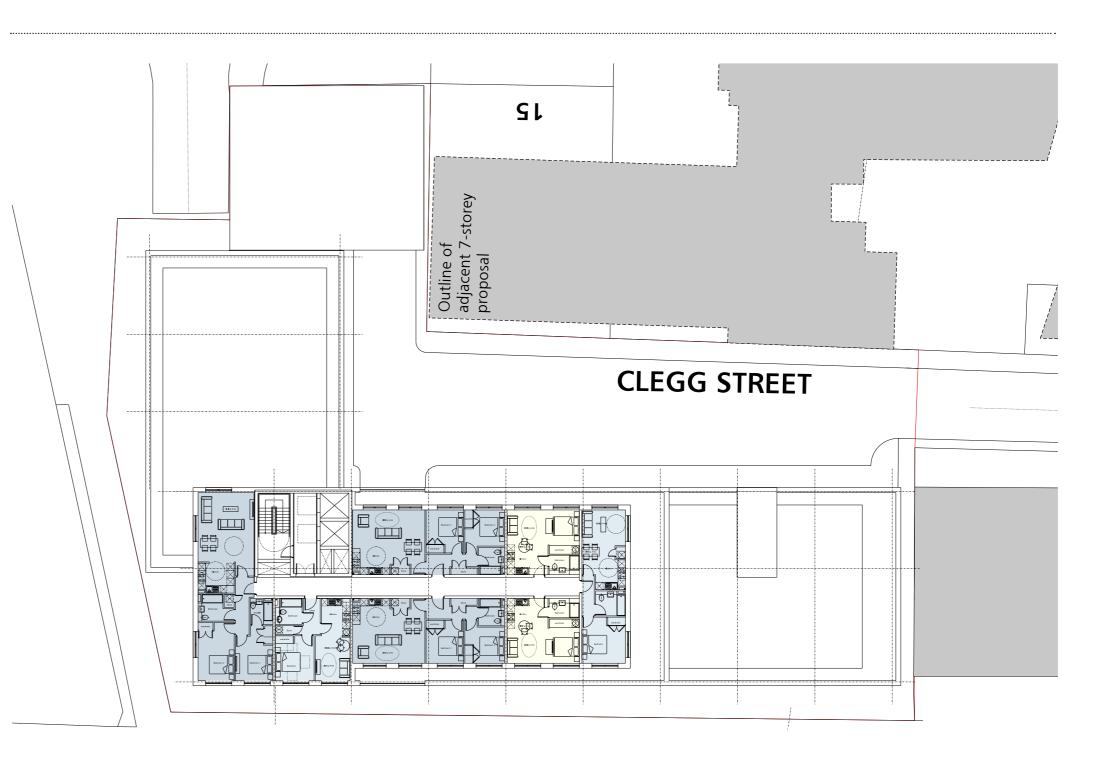

# 5.0 DESIGN PROPOSAL 5.4 PROPOSED 4TH FLOOR PLAN

#### 5.4.1 PROPOSED 4TH FLOOR PLAN

The fourth floor has been designed to step back from the facade, giving relief within the massing on the park edge. The level consists of 18 apartments, 4no 2 Bed Apartments and 14no 1 Bed Apartments.

4no. 2 bed apartments 14no. 1 Bed apartments

1-Bed Apartment2-Bed ApartmentDDA Adaptable Apartment

FCH