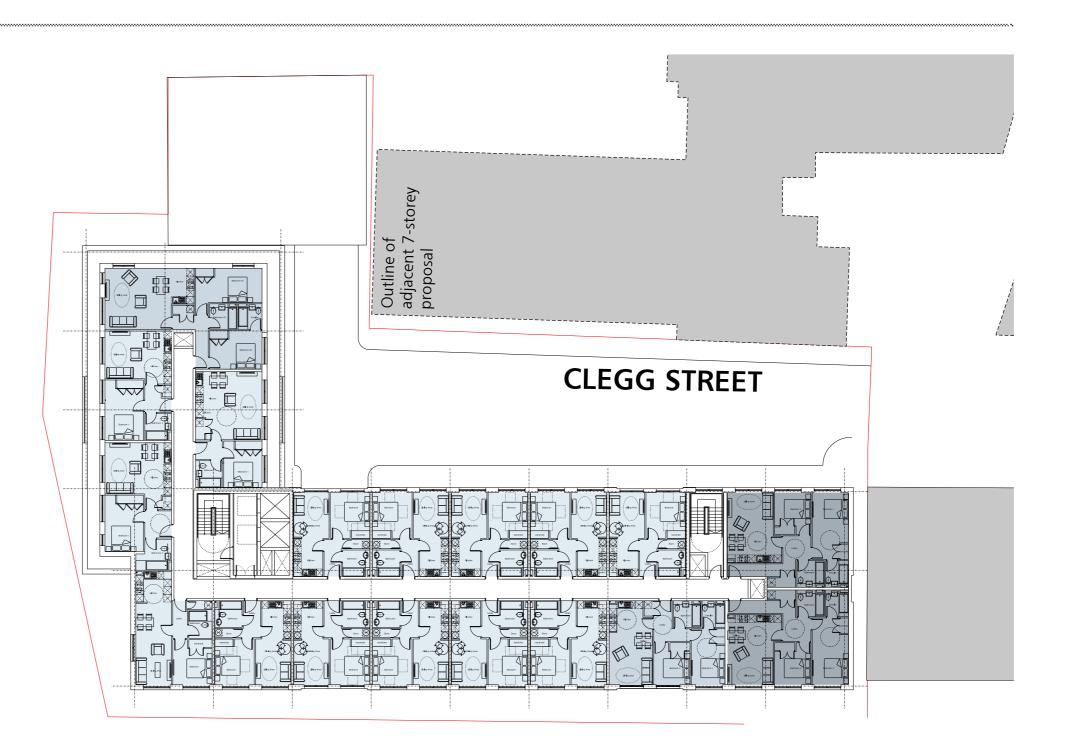

# 5.0 DESIGN PROPOSAL 5.4 PROPOSED 4TH FLOOR PLAN

#### 5.4.1 PROPOSED 4TH FLOOR PLAN

The fourth floor has been designed to step back from the facade, giving relief within the massing on the park edge. The level consists of 18 apartments, 4no 2 Bed Apartments and 14no 1 Bed Apartments.

4no. 2 bed apartments 14no. 1 Bed apartments

1-Bed Apartment2-Bed ApartmentDDA Adaptable Apartment

FCH