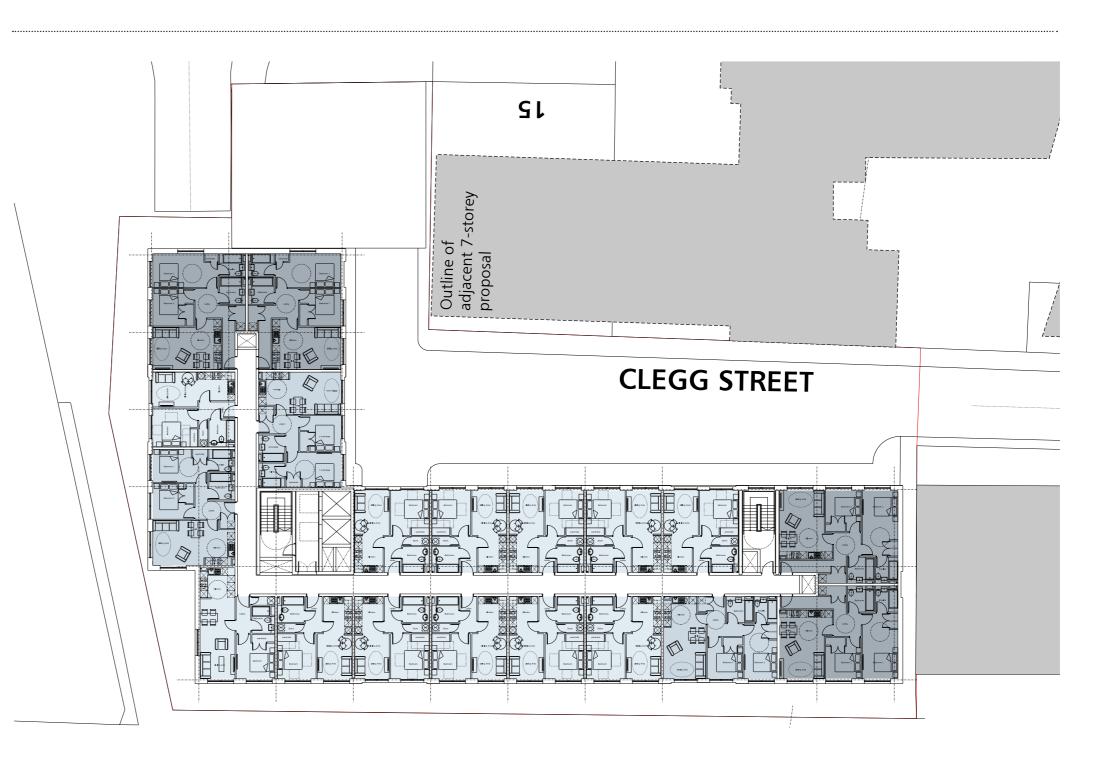

# 5.0 DESIGN PROPOSAL 5.3 PROPOSED UPPER FLOOR PLAN 1ST- 3RD

#### 5.3.1 PROPOSED 1ST-3RD FLOOR PLAN

The upper floors have been designed for a combination of One Bedroom Apartments and Two Bedroom Apartments. On each level there is a total of 7no, 2 Bed Apartments, and 12no. 1 Bed Apartments.

7no. 2 bed apartments 12no. 1 Bed apartments

1-Bed Apartment2-Bed ApartmentDDA Adaptable Apartment

FCH