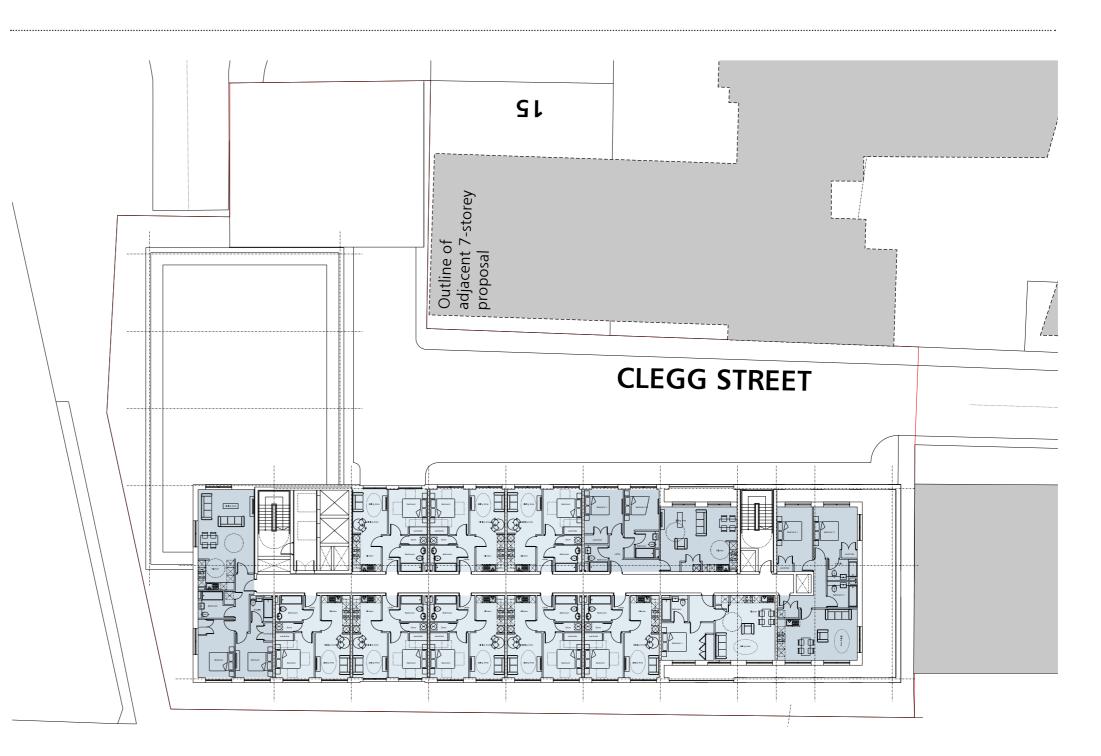

# 5.0 DESIGN PROPOSAL 5.3 PROPOSED UPPER FLOOR PLAN 1ST- 3RD

#### 5.3.1 PROPOSED 1ST-3RD FLOOR PLAN

The upper floors have been designed for a combination of One Bedroom Apartments and Two Bedroom Apartments. On each level there is a total of 7no, 2 Bed Apartments, and 12no. 1 Bed Apartments.

7no. 2 bed apartments 12no. 1 Bed apartments

1-Bed Apartment2-Bed ApartmentDDA Adaptable Apartment

FCH