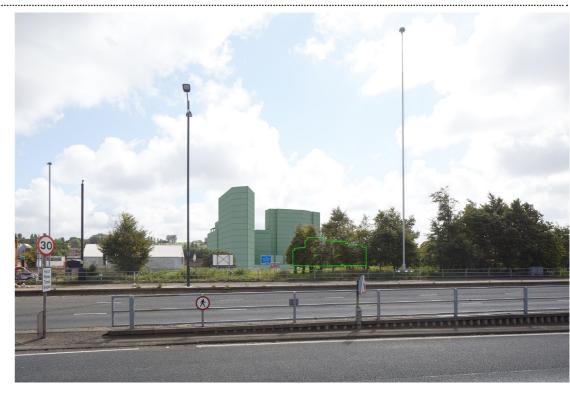

# 7.0 MODEL IN SITU 7.1 MASSING IMAGES

#### 7.1.2 NORTH VIEWS OF PROPOSED PROJECT

View 3 - illustrates the massing of the proposed scheme from Scotland Road.

View 4 - Illustrates the massing of the proposed scheme from Roscommon Street.

### Key:

Approved Schemes

Proposed Clegg Street

Proposed Clegg Street Scheme

### Location Key:

Approved Great Homer Street Site Proposed Clegg Street Site

Design intelligence, commercial flair.