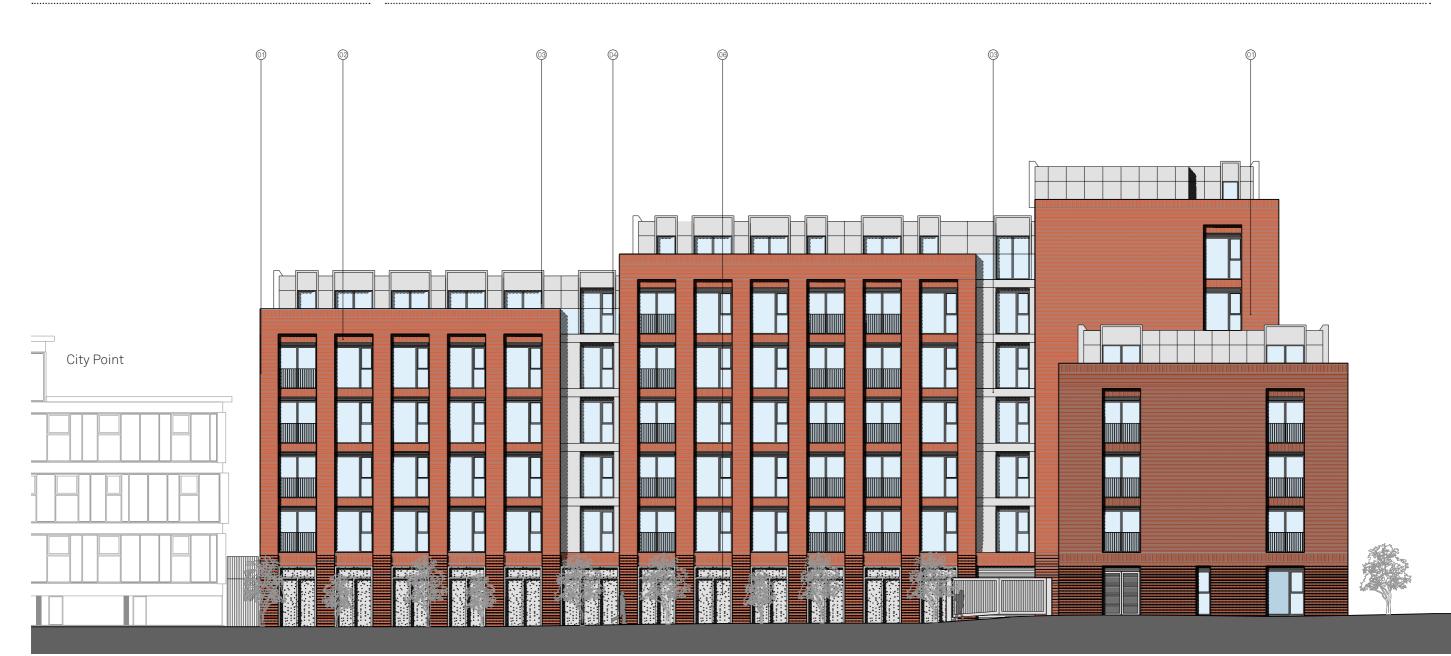

### 6.2.3 PROPOSED EAST ELEVATION

#### Material Key:

- 1. Wienerberger Yorkshire Handmade Red Brick Stretcher Bond
- 2. Wienerberger Yorkshire Handmade Red Brick Stack Bond
- 3. Aluminium Rain Screen Cladding Colour TBC
- 4. Aluminium Window Curtain Walls and Doors Colour TBC
- 6. Perforated and Embossed Aluminium Cladding Colour TBC
- 7. burnished steel plate canopy & suspension rod and front door