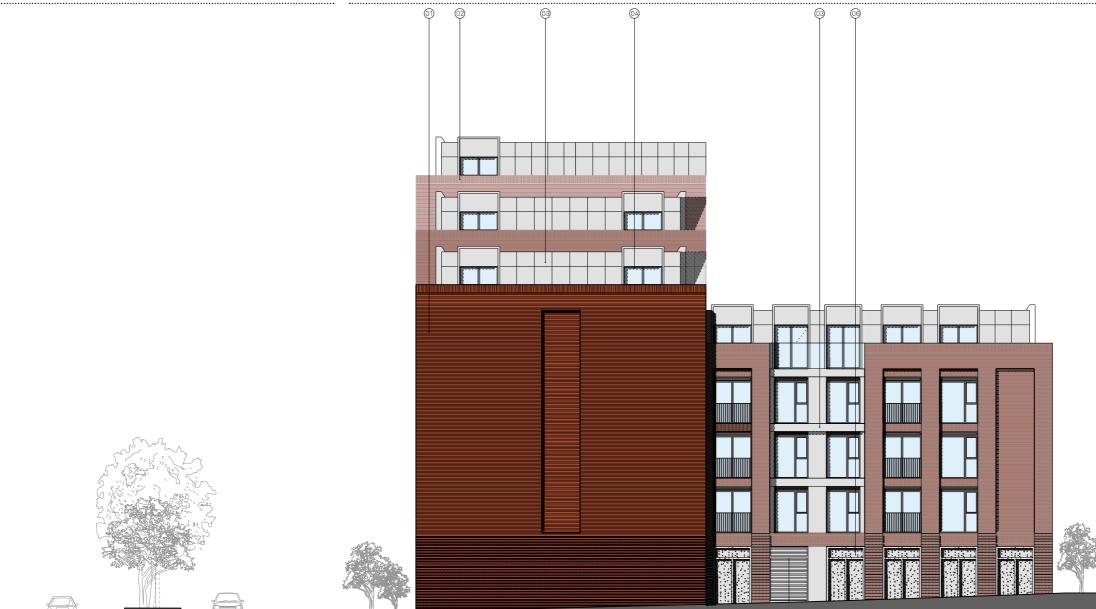

#### 6.2.4 PROPOSED SOUTH ELEVATION

#### Material Key:

- 1. Wienerberger Yorkshire Handmade Red Brick Stretcher Bond 2. Wienerberger Yorkshire Handmade Red Brick Stack Bond
- 3. Aluminium Rain Screen Cladding Colour TBC
- 4. Aluminium Window Curtain Walls and Doors Colour TBC
- 6. Perforated and Embossed Aluminium Cladding Colour TBC
- 7. burnished steel plate canopy & suspension rod and front door