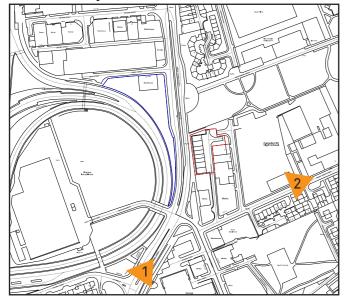

#### 7.1.1 SOUTH VIEWS OF PROPOSED PROJECT

View 1 - illustrates the massing of the proposed scheme from St Anne Street.

View 2 - Illustrates the massing of the proposed scheme from Prince Edwin Street.

Key:

Approved Schemes

Proposed Clegg Street

### Location Key:

Approved Great Homer Street Site Proposed Clegg Street Site

Design intelligence, commercial flair.

South - East View 🛛 🖉

#### 7.1.2 NORTH VIEWS OF PROPOSED PROJECT

View 3 - illustrates the massing of the proposed scheme from Scotland Road.

View 4 - Illustrates the massing of the proposed scheme from Roscommon Street.

### Key:

Approved Schemes

Proposed Clegg Street

Proposed Clegg Street Scheme

### Location Key:

Approved Great Homer Street Site Proposed Clegg Street Site

Design intelligence, commercial flair.