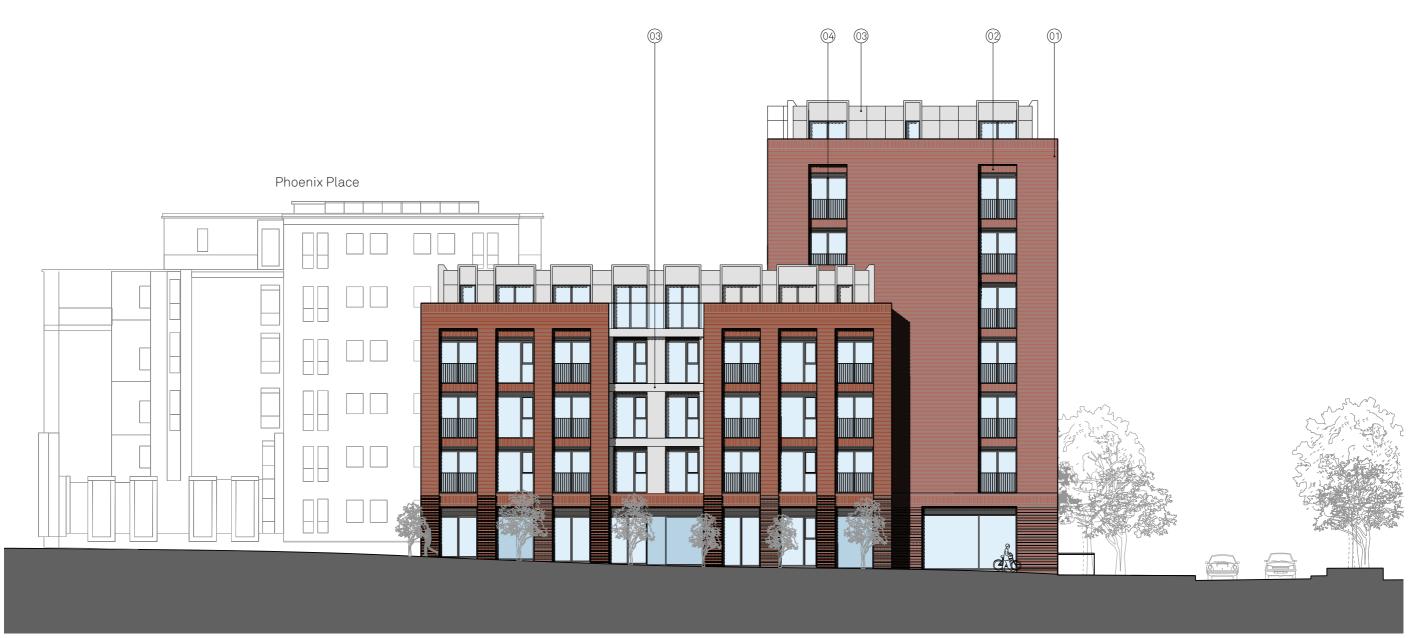

#### 6.2.1 PROPOSED WEST ELEVATION

Material Key:

- 1. Wienerberger Yorkshire Handmade Red Brick Stretcher Bond
- 2. Wienerberger Yorkshire Handmade Red Brick Stack Bond
- 3. Aluminium Rain Screen Cladding Colour TBC
- 4. Aluminium Window Curtain Walls and Doors Colour TBC
- 6. Perforated and Embossed Aluminium Cladding Colour TBC
- 7. burnished steel plate canopy & suspension rod and front door