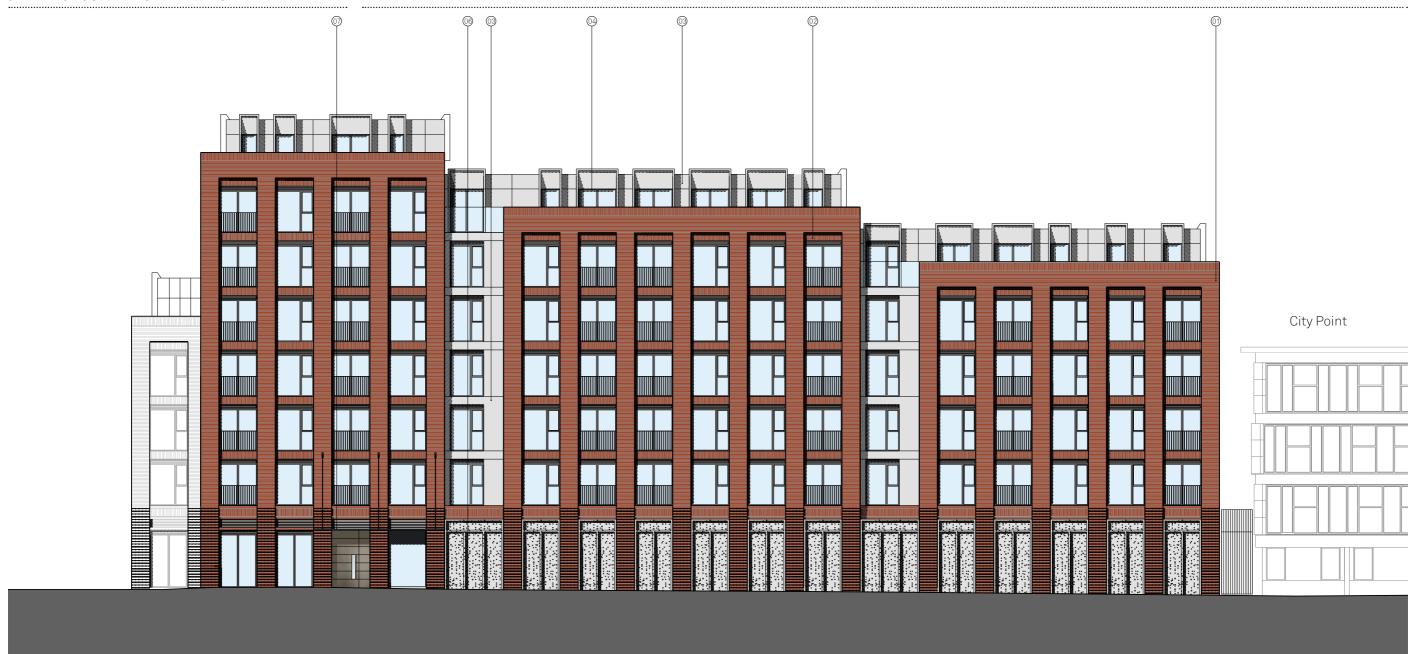

### 6.2 PROPOSED ELEVATIONS

#### 6.2.1 PROPOSED WEST ELEVATION

Material Key:

- 1. Wienerberger Yorkshire Handmade Red Brick Stretcher Bond
- 2. Wienerberger Yorkshire Handmade Red Brick Stack Bond
- 3. Aluminium Rain Screen Cladding Colour TBC
- 4. Aluminium Window Curtain Walls and Doors Colour TBC
- 6. Perforated and Embossed Aluminium Cladding Colour TBC
- 7. burnished steel plate canopy & suspension rod and front door