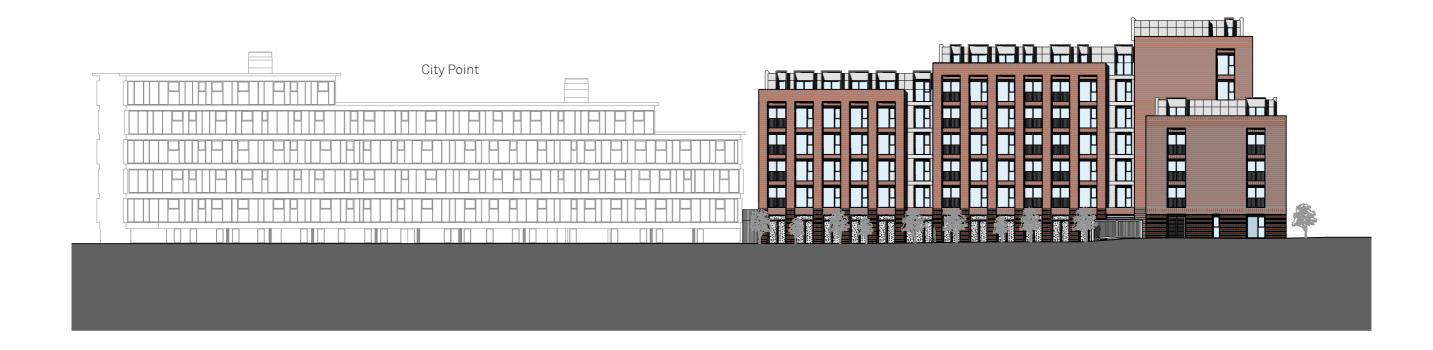

# 6.1 PROPOSED CONTEXTUAL ELEVATION

#### 6.1.2 PROPOSED NORTH ELEVATION





# 6.1 PROPOSED CONTEXTUAL ELEVATION

6.1.3 PROPOSED EAST ELEVATION





# 6.1 PROPOSED CONTEXTUAL ELEVATIONS

#### 6.1.4 PROPOSED SOUTH ELEVATION





KEY:

### 6.2 PROPOSED ELEVATIONS

#### 6.2.1 PROPOSED WEST ELEVATION



Material Key:

- 1. Wienerberger Yorkshire Handmade Red Brick Stretcher Bond
- 2. Wienerberger Yorkshire Handmade Red Brick Stack Bond
- 3. Aluminium Rain Screen Cladding Colour TBC
- 4. Aluminium Window Curtain Walls and Doors Colour TBC
- 6. Perforated and Embossed Aluminium Cladding Colour TBC
- 7. burnished steel plate canopy & suspension rod and front door





Design intelligence, commercial flair.

## 6.2 PROPOSED ELEVATIONS

#### 6.2.2 PROPOSED NORTH ELEVATION



Material Key:



- 2. Wienerberger Yorkshire Handmade Red Brick Stack Bond
- 3. Aluminium Rain Screen Cladding Colour TBC
- 4. Aluminium W**i**ndow Curtain Walls and Do