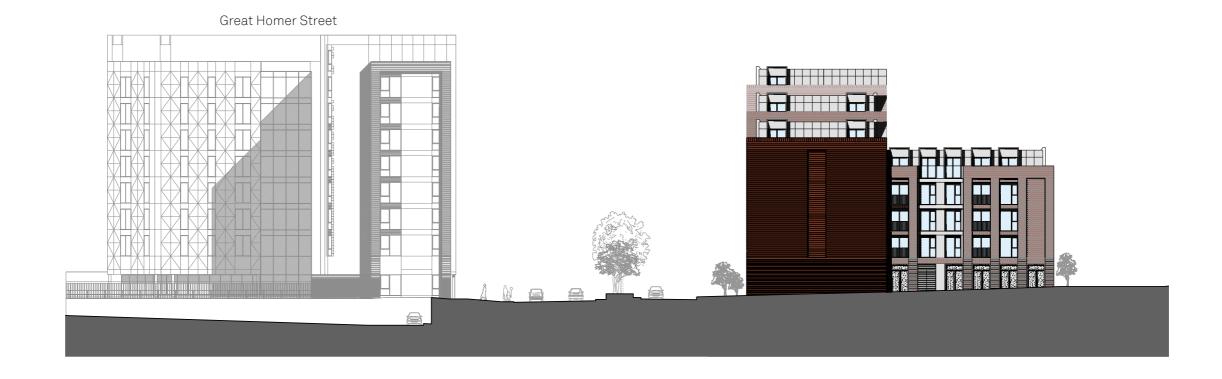

# 6.1 PROPOSED CONTEXTUAL ELEVATION

#### 6.1.2 PROPOSED NORTH ELEVATION





# 6.1 PROPOSED CONTEXTUAL ELEVATION

6.1.3 PROPOSED EAST ELEVATION





# 6.1 PROPOSED CONTEXTUAL ELEVATIONS

#### 6.1.4 PROPOSED SOUTH ELEVATION





KEY:

### 6.2 PROPOSED ELEVATIONS

#### 6.2.1 PROPOSED WEST ELEVATION



Material Key:

- 1. Wienerberger Yorkshire Handmade Red Brick Stretcher Bond
- 2. Wienerberger Yorkshire Handmade Red Brick Stack Bond
- 3. Aluminium Rain Screen Cladding Colour TBC
- 4. Aluminium Window Curtain Walls and Doors Colour TBC
- 6. Perforated and Embossed Aluminium Cladding Colour TBC
- 7. burnished steel plate canopy & suspension rod and front door





Design intelligence, commercial flair.

## 6.2 PROPOSED ELEVATIONS

#### 6.2.2 PROPOSED NORTH ELEVATION



Material Key:



- 2. Wienerberger Yorkshire Handmade Red Brick Stack Bond
- 3. Aluminium Rain Screen Cladding Colour TBC
- 4. Aluminium W**i**ndow Curtain Walls and Doors Colour TBC
- 6. Perforated and Embossed Aluminium Cladding Colour TBC
- 7.