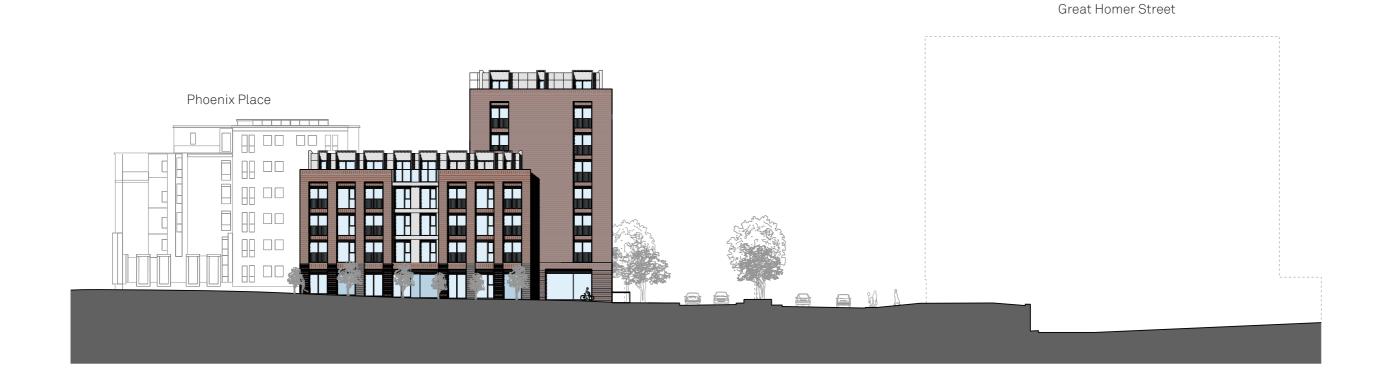

# 6.1 PROPOSED CONTEXTUAL ELEVATION

#### 6.1.2 PROPOSED NORTH ELEVATION





# 6.1 PROPOSED CONTEXTUAL ELEVATION

6.1.3 PROPOSED EAST ELEVATION





# 6.1 PROPOSED CONTEXTUAL ELEVATIONS

#### 6.1.4 PROPOSED SOUTH ELEVATION





KEY:

### 6.2 PROPOSED ELEVATIONS

#### 6.2.1 PROPOSED WEST ELEVATION



Material Key:

- 1. Wienerberger Yorkshire Handmade Red Brick Stretcher Bond
- 2. Wienerberger Yorkshire Handmade Red Brick Stack Bond
- 3. Aluminium Rain Screen Cladding Colour TBC
- 4. Aluminium Window Curtain Walls and Doors Colour TBC
- 6. Perforated and Embossed Aluminium Cladding Colour TBC
- 7. burnished steel plate canopy & suspension rod and front door





Design intelligence, commercial flair.

## 6.2 PROPOSED ELEVATIONS

#### 6.2.2 PROPOSED NORTH ELEVATION



Material Key:



- 2. Wienerberger Yorkshire Handmade Red Brick Stack Bond
- 3. Aluminium Rain S