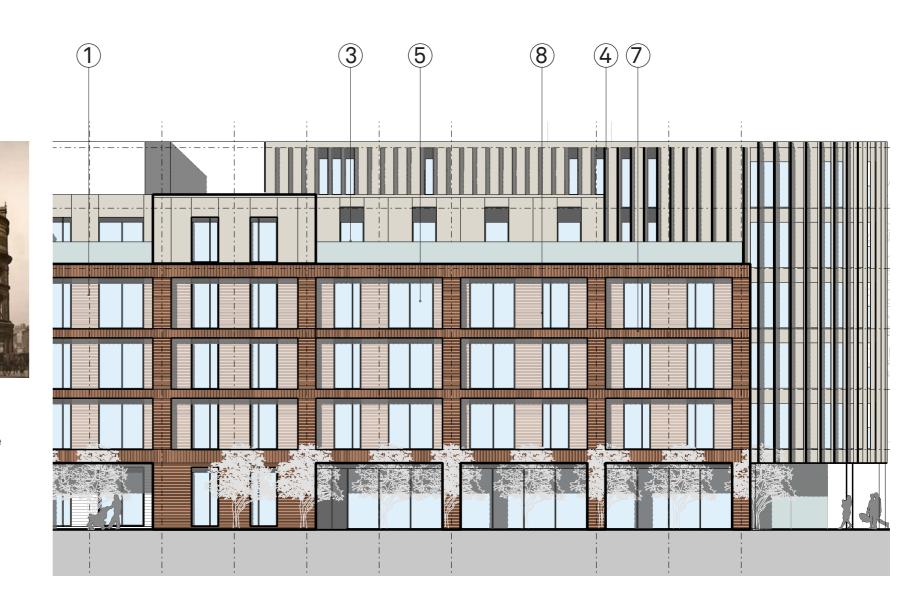

#### Key

1. Red Brick

- 2 Grey Brick contrasting bands 3. bronze metal cladding
- 4. Vertical metal fins
- 5. Glazing aluminium framed 6. Glass balustrade
- 7. Soldier course brick
- 8. Recessed brick panel

①Red Brick

⑤ Glazing

(3) Bronze Metal Cladding

④ Vertical Metal Fins

⑦Soldier course Materiality Precedent

The proposed building reflects on key historical references to define a unique contemporary building.