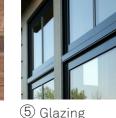

### Key

- 1. Red Brick
- 2 Grey Brick
- 3. bronze metal cladding
- 4. Vertical metal fins 5. Glazing
- 6. Glass balustrade
- 7. Soldier course brick

1 Red Brick

6 Glass Balustrade

2 Grey Brick

⑦ Soldier course

#### Key

1. Red Brick

- 2 Grey Brick contrasting bands 3. bronze metal cladding
- 4. Vertical metal fins
- 5. Glazing aluminium framed 6. Glass balustrade
- 7. Soldier course brick
- 8. Recessed brick panel

①Red Brick

⑤ Glazing

(3) Bronze Metal Cladding

④ Vertical Metal Fins

⑦Soldier course Materiality Precedent

The proposed building reflects on key historical references to define a unique contemporary building.