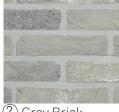

### Key

- 1. Red Brick
- 2 Grey Brick
- 3. bronze metal cladding
- 4. Vertical metal fins 5. Glazing
- 6. Glass balustrade
- 7. Soldier course brick

1 Red Brick

6 Glass Balustrade

2 Grey Brick

⑦ Soldier course

#### Key

1. Red Brick

- 2 Grey Brick contrasting bands 3. bronze metal cladding
- 4. Vertical metal fins
- 5. Glazing aluminium framed 6. Glass balustrade
- 7. Soldier course brick
- 8. Recessed brick panel

①Red Brick

⑤ Glazing

(3) Bronze Metal Cladding

④ Vertical Metal Fins

⑦Soldier course Materiality Precedent

The proposed building reflects on key historical references to define a unique contemporary building.