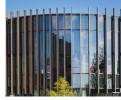

(3) Bronze Metal Cladding

(4) Vertical Metal Cladding

Design intelligence, commercial flair.

#### Key

1. Red Brick

- 2 Grey Brick contrasting bands 3. bronze metal cladding
- 4. Vertical metal fins
- 5. Glazing aluminium framed 6. Glass balustrade
- 7. Soldier course brick
- 8. Recessed brick panel

①Red Brick

⑤ Glazing

(3) Bronze Metal Cladding

④ Vertical Metal Fins

⑦Soldier course Materiality Precedent

The proposed building reflects on key historical references to define a unique contemporary building.