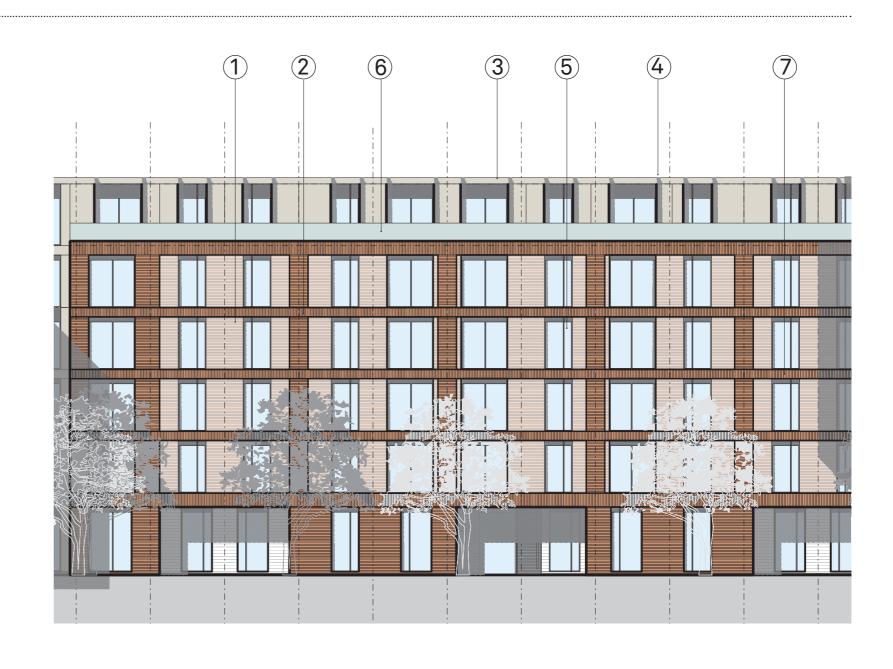

### Key

- 1. Red Brick
- 2 Grey Brick
- 3. bronze metal cladding
- 4. Vertical metal fins 5. Glazing
- 6. Glass balustrade
- 7. Soldier course brick

1 Red Brick

6 Glass Balustrade

2 Grey Brick

⑦ Soldier course

#### Key

1. Red Brick

- 2 Grey Brick contrasting bands 3. bronze metal cladding
- 4. Vertical metal fins
- 5. Glazing aluminium framed 6. Glass balustrade
- 7. Soldier course brick
- 8. Recessed brick panel

①Red Brick

⑤ Glazing

(3) Bronze Metal Cladding

④ Vertical Metal Fins

⑦Soldier course Materiality Precedent

The proposed building reflects on key historical references to define a unique contemporary building.