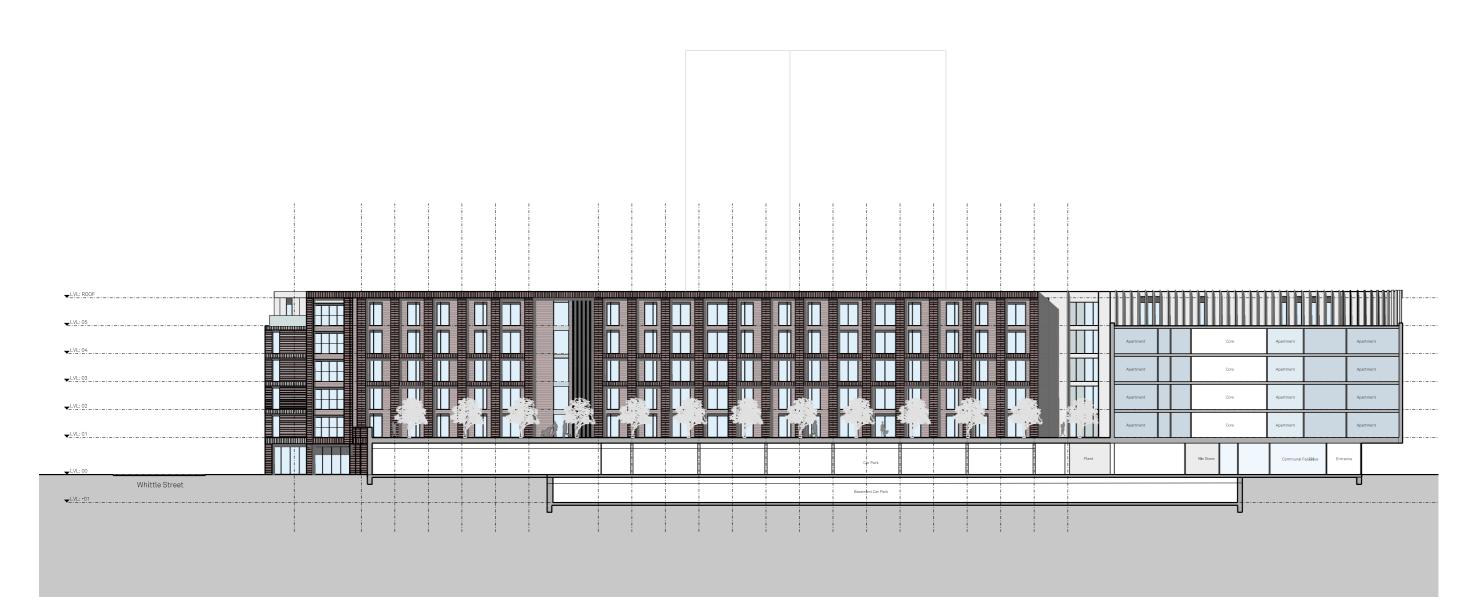

# 5.0 DESIGN PROPOSAL5.4 PROPOSED ELEVATIONS

Proposed Courtyard Elevation Smith Street

Internal elevations are also in brick with contrasting recessed brick panels adjacent to widows.

FCH

Design intelligence, commercial flair.