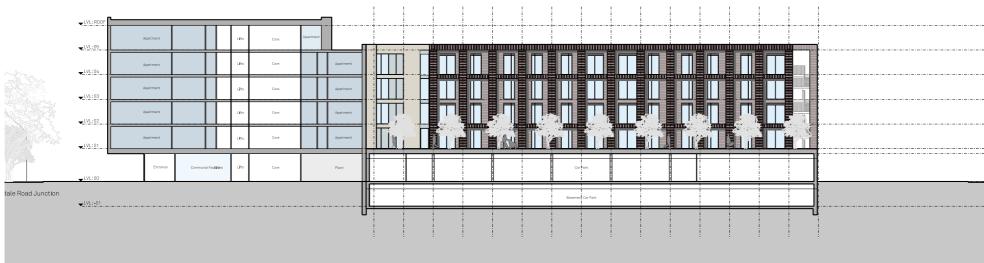

## 5.0 DESIGN PROPOSAL5.4 PROPOSED ELEVATIONS

Proposed Whittle Street Elevation

The perimeter to Whittle Street is the main elevation for vehicular movement and servicing.

Views to the private courtyard garden and tree planting will be visually attractive.

Design intelligence, commercial flair.

.....