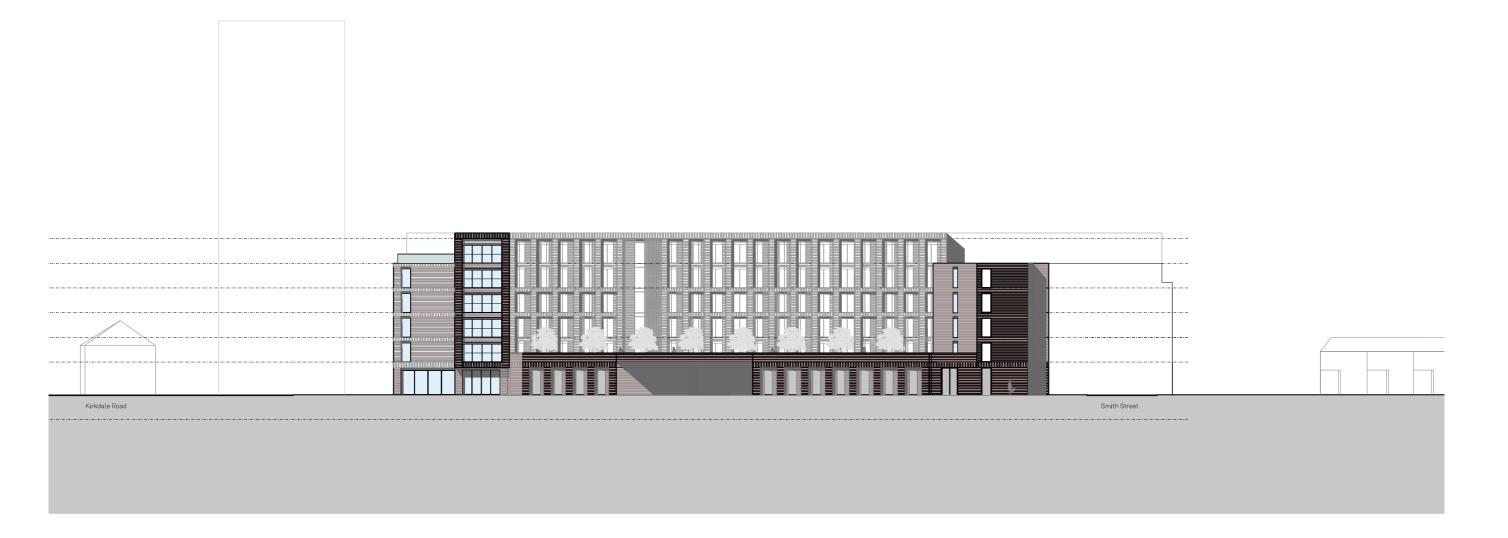

# 5.0 DESIGN PROPOSAL5.4 PROPOSED ELEVATIONS

Proposed Courtyard Elevation Kirkdale Road

Opposing internal elevations will have a repeated window detail to maintain a simplicity of appearance.

Design intelligence, commercial flair.